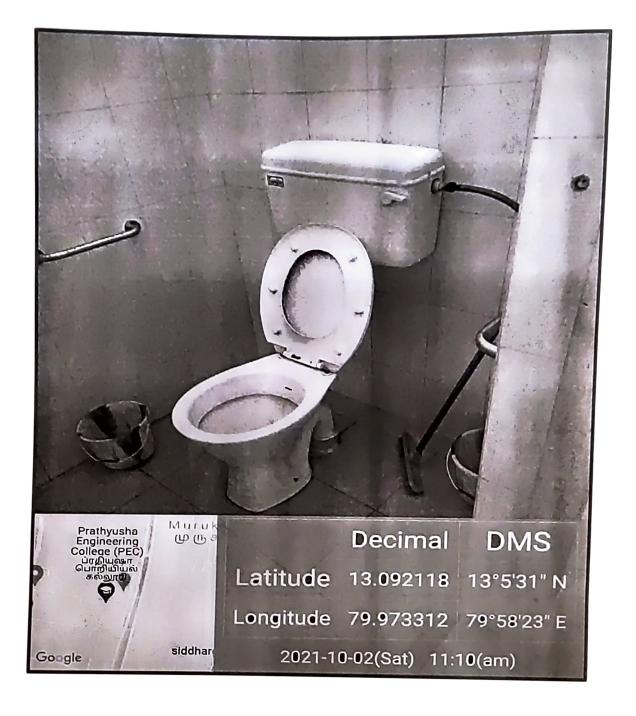

# 7.1.7 The Institution has disabled-friendly, barrier free environment

**DISABLED FRIENDLY WASHROOMS** 

7.1 Institutional Values and Social Responsibilities 7.1.7 The Institution has disabled-friendly, barrier free environment

#### Disabled friendly washroom

College has various provisions in creating a disabled friendly campus. For the benefit of the disabled persons, the College had provided friendly washrooms .

A toilet, is made on comfort heights to address the inconvenience bought by disabilities by providing more space. Separate disabled friendly washrooms are available in the PEC campus with scheduled maintenance, cleanliness and hygiene and it is available in ground floor of all building in college campus.