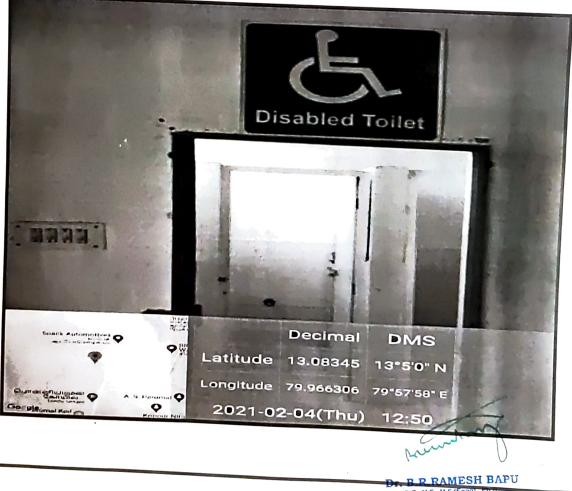

# 7.1.7 The Institution has disabled-friendly, barrier free environment

**DISABLED FRIENDLY WASHROOMS** 

7.1 Institutional Values and Social Responsibilities 7.1.7 The Institution has disabled-friendly, barrier free environment

#### Disabled friendly washroom

College has various provisions in creating a disabled friendly campus. For the benefit of the disabled persons, the College had provided friendly washrooms .

A toilet, is made on comfort heights to address the inconvenience bought by disabilities by providing more space. Separate disabled friendly washrooms are available in the PEC campus with scheduled maintenance, cleanliness and hygiene and it is available in ground floor of all building in college campus.