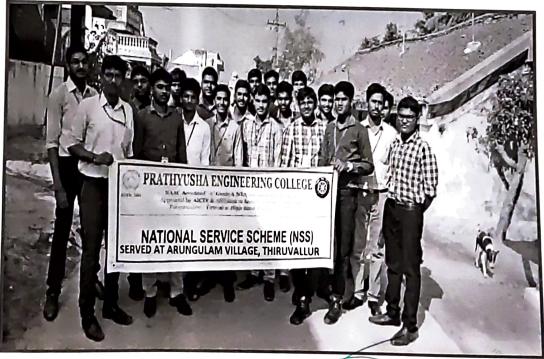

## 2015 - 2016

| S.No | Name of the activity                   | Date                        | No.of           |
|------|----------------------------------------|-----------------------------|-----------------|
| 1    | Census survey in<br>Arungalam Village, | 30 <sup>th</sup> March 2016 | Participants 20 |

Our 20 vibrant NSS volunteers of first year have taken the census of the Arungulam village. Based on their findings our team will provide the basis needs of the village in association with Government organization to make it as a model village...