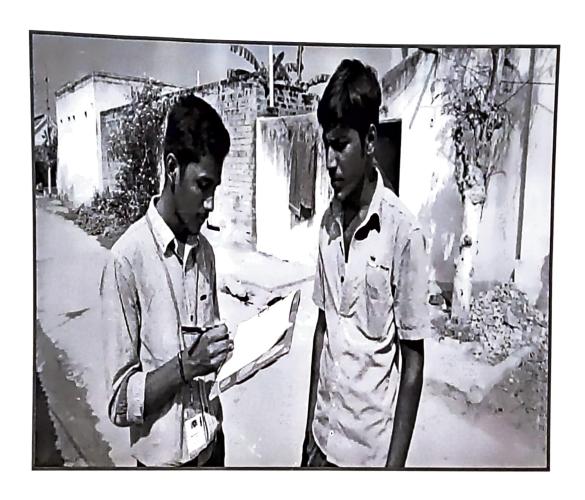

## 2015 - 2016

| S.No | Name of the activity                   | Date                        | No.of           |
|------|----------------------------------------|-----------------------------|-----------------|
| 1    | Census survey in<br>Arungalam Village, | 30 <sup>th</sup> March 2016 | Participants 20 |

Our 20 vibrant NSS volunteers of first year have taken the census of the Arungulam village. Based on their findings our team will provide the basis needs of the village in association with Government organization to make it as a model village...