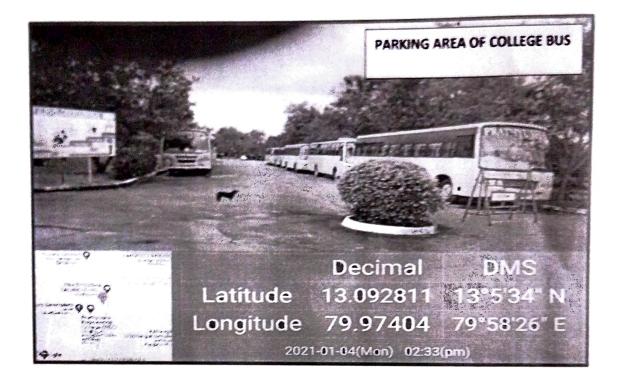

## RESTRICTED ENTRY OF AUTOMOBILES - PHOTOS

#### RESTRICTED ENTRY OF AUTOMOBILES:

The parking lots are purposely located near the entrances and the vehicles are not allowed beyond the parking lots.

The staff and the students need to walk from one block to another. Barriers are kept in the entrance to avoid the entry of automobiles inside the campus.

Vehicles are allowed to upto 100 meters only from the college entrance.

No type of vehicle should be used during celebration inside the college campus and hostels.

Strict action will be taken against student who violate the rules.