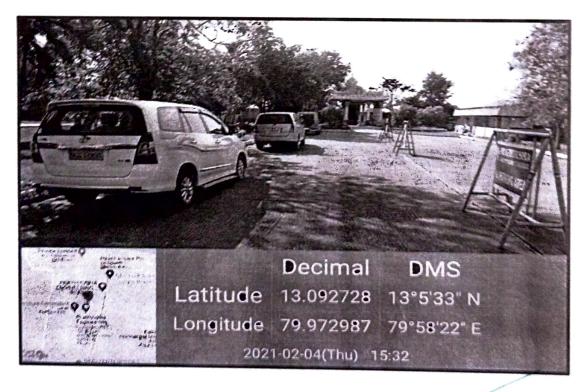

## RESTRICTED ENTRY OF AUTOMOBILES - PHOTOS

## RESTRICTION OF AUTOMOBILES INSIDE THE CAMPUS

With respect to vehicle parking, guest vehicles are strictly restricted inside the college campus. Faculty and Staff members commuting by two wheelers and four wheelers can park their vehicles in the allotted bay area and these vehicles are allowed up to 100 meters only from the college entrance. Bicycles can be used to move to other blocks and canteen with in the campus