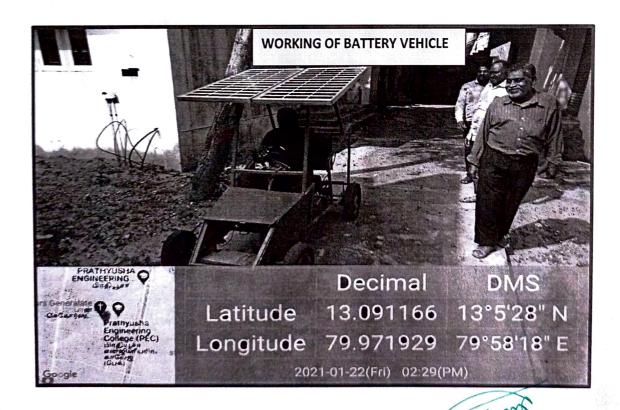

# Facilities on Battery powered vehicle

#### **BATTERY POWERED VEHICLES**

Battery powered Vehicles are designed by our students for the consumption of fuels.

It is very cost effective and can be used in every possible aspects.

It can be operate very easily and can be run by using renewable energy sources.

Battery electric cars have been several environmental benefits.

Elimination of harmful compounds inside the college premises.

Dr. B.R.RAMESH BAPU E., M.S (Engg)., Ph.D. PRINCIPAL

ENGINEERING COLLEGE

Poonamailee to Thiruvallur High Road, Chennal - 602 025.