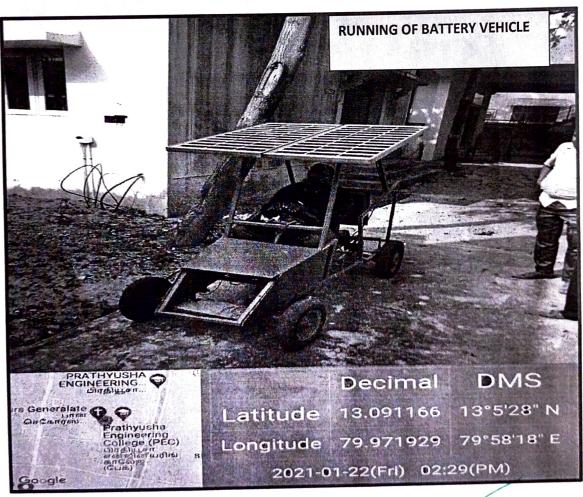

# Facilities on Battery powered vehicle

#### **BATTERY POWERED VEHICLES**

Battery powered Vehicles are designed by our students for the consumption of fuels.

It is very cost effective and can be used in every possible aspects.

It can be operate very easily and can be run by using renewable energy sources.

Battery electric cars have been several environmental benefits.

Elimination of harmful compounds inside the college premises.

Dr. B.R.RAMESH BAPU E., M.S (Engg)., Ph.D. PRINCIPAL

ENGINEERING COLLEGE

Poonamailee to Thiruvallur High Road, Chennal - 602 025.