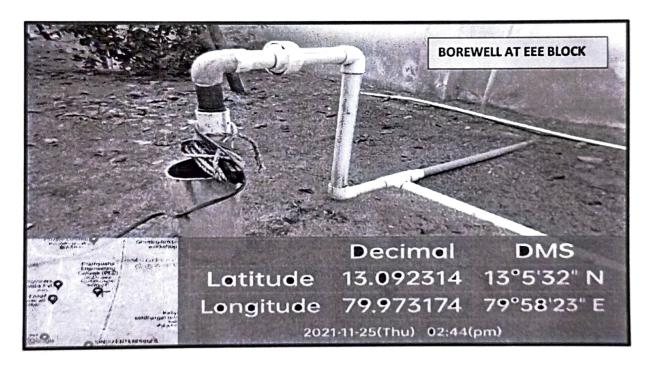

#### **BORE WELL RECHARGE:**

The college campus depends on ground water for all its needs and the daily need of water in the campus To compensate the mentioned daily need we had constructed 11 number of bore wells with different depths as per the sub soil water position and all are recharge regularly.

In PEC, Borewell are located at various places. Nearly 11 Nos. of bore wells are there in the campus.

#### **LOCATION OF BOREWELL RECHARGE:**

| S.No | Location             | Dimensions            |
|------|----------------------|-----------------------|
| 1    | Ground               | Dia - 8", Depth - 55' |
| 2    | Work Shop            | Dia - 8", Depth - 55' |
| 3    | Volleyball court     | Dia - 7", Depth - 55' |
| 4    | Volleyball court     | Dia - 7", Depth - 55' |
| 5    | Main Block Back side | Dia - 4", Depth - 55' |
| 6    | EEE Block Front side | Dia - 8", Depth - 55' |
| 7    | Multipurpose Hall    | Dia - 6", Depth - 55' |
| 8    | Work Shop            | Dia - 8", Depth - 55' |
| 9    | Ladies Hostel        | Dia - 6", Depth - 55' |
| 10   | .Ladies Hostel       | Dia - 4", Depth - 55' |
| 11   | CSE Block            | Dia - 4", Depth - 55' |