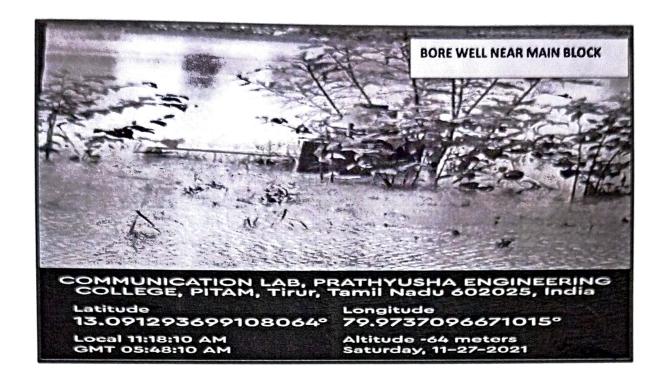

#### **BORE WELL RECHARGE:**

The college campus depends on ground water for all its needs and the daily need of water in the campus To compensate the mentioned daily need we had constructed 11 number of bore wells with different depths as per the sub soil water position and all are recharge regularly.

In PEC, Borewell are located at various places. Nearly 11 Nos. of bore wells are there in the campus.

#### **LOCATION OF BOREWELL RECHARGE:**

| S.No | Location             | Dimensions            |
|------|----------------------|-----------------------|
| 1    | Ground               | Dia - 8", Depth - 55' |
| 2    | Work Shop            | Dia - 8", Depth - 55' |
| 3    | Volleyball court     | Dia - 7", Depth - 55' |
| 4    | Volleyball court     | Dia - 7", Depth - 55' |
| 5    | Main Block Back side | Dia - 4", Depth - 55' |
| 6    | EEE Block Front side | Dia - 8", Depth - 55' |
| 7    | Multipurpose Hall    | Dia - 6", Depth - 55' |
| 8    | Work Shop            | Dia - 8", Depth - 55' |
| 9    | Ladies Hostel        | Dia - 6", Depth - 55' |
| 10   | .Ladies Hostel       | Dia - 4", Depth - 55' |
| 11   | CSE Block            | Dia - 4", Depth - 55' |