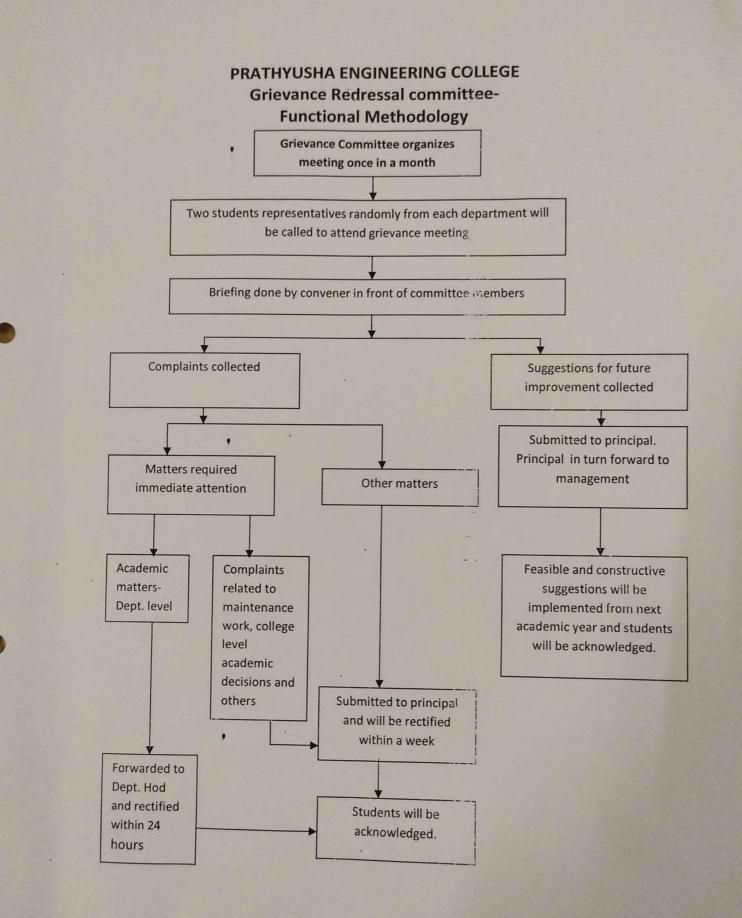

## PRATHYUSHA ENGINEERING COLLEGE Grievance Redressal committee-Redressal Mechanism

- Grievance committee is constituted by the Head of the institution and based on the effective functioning of the committee, the same committee will be extended or reconstituted for the next academic year.
- Convener will be sending circular to members, student representatives and conduct meeting once in every month.
- The committee will provide friendly environment to the students to register complaints and suggestions for future improvements.
- The committee will interact with student participants.
- All the complaints will be registered without any bias and giving any on the spot solutions.
- After interactions with students, the complaints will be segregated based on the nature and it will be consolidated with suggestions and forwarded to Principal and HODs.
- Action will be taken by the concerned HODs and Principals and the same will be acknowledged by the committee to students within 7 working days.
- In addition to the above regular meetings, all the students are informed to send their grievances at any time to the mail id: <a href="mailto:pecgrievances@prathyusha.edu.in">pecgrievances@prathyusha.edu.in</a>
- Students can also register their complaints through the landline phone number: 044-37673767