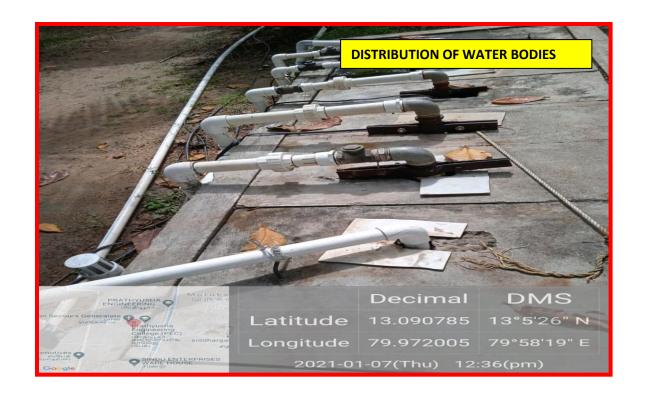

# MAINTENANCE OF WATER BODIES AND DISTRIBUTION SYSTEM IN THE CAMPUS

The stored rain water is pumped into storage tanks located at different places in the campus. The water is distributed through well laid pipe network. Drinking water after treating in RO plant is supplied through a separate set of distribution pipes and water for all other purpose is supplied through another set of distribution pipes. Maintenance department ensure that there are no leakages and wastages of precious water through joints, valves etc. Waste usage of water is reduced using low pressure flushes. All the stakeholders of the college are well educated to use the water economically and efficiently.