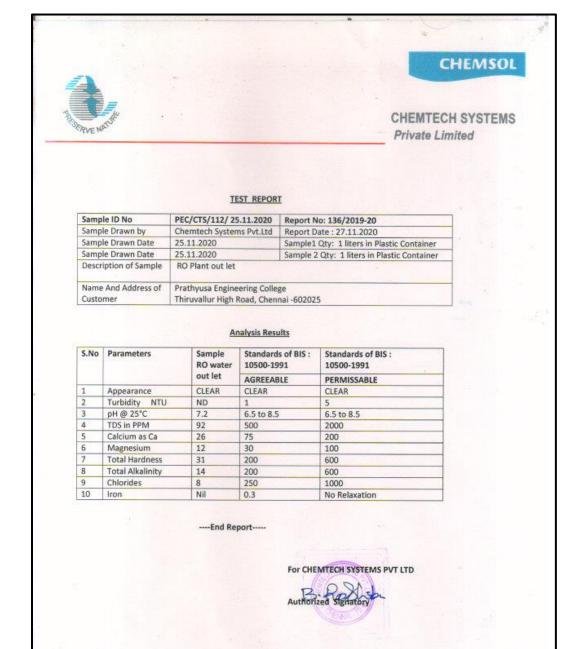

#### **REVERSE OSMOSIS PLANT**

The RO plant is designed for 50% recovery to produce 2000 LPH of permeate water for drinking purpose. Our RO plant capacity is 10000 Ltr. During working days of college 10,000 Ltr of water is used for various purposes. The chemicals like Citric acid and Caustic soda flakes is used for chemical wash. UV light and UV micron filter is used for purification purposes.