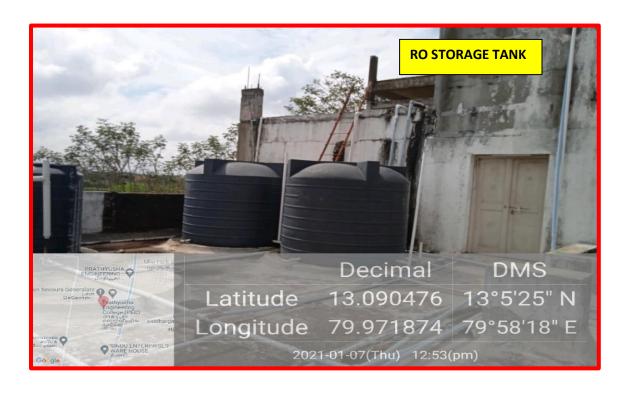

#### **REVERSE OSMOSIS PLANT**

The RO plant is designed for 50% recovery to produce 2000 LPH of permeate water for drinking purpose. Our RO plant capacity is 10000 Ltr. During working days of college 10,000 Ltr of water is used for various purposes. The chemicals like Citric acid and Caustic soda flakes is used for chemical wash. UV light and UV micron filter is used for purification purposes.

### DISTRIBUTION OF DRINKING WATER

|      | DRINK   | ING WATER                | TANK DETAI       | LS    |
|------|---------|--------------------------|------------------|-------|
| S NO | Tank No | Location                 | Tank<br>Capacity | Units |
| 1    | Tank 1  | Main<br>Building         | 2000             | Lit   |
| 2    | Tank 2  | ECE Block                | 1000             | Lit   |
| 3    | Tank 3  | Civil &<br>Mech<br>Block | 1000             | Lit   |
| 4    | Tank 4  | EEE Block                | 2000             | Lit   |
| 5    | Tank 5  | P.G Block                | 2000             | Lit   |
| 6    | Tank 6  | Boys<br>Hostel           | 2000             | Lit   |