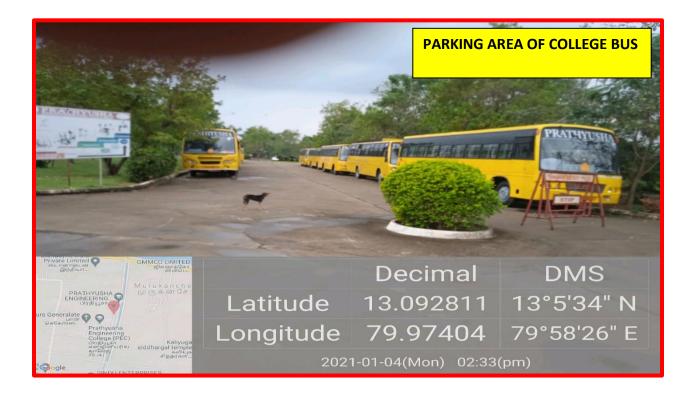

### **RESTRICTED ENTRY OF AUTOMOBILES :**

The parking lots are purposely located near the entrances and the vehicles are not allowed beyond the parking lots.

The staff and the students need to walk from one block to another. Barriers are kept in the entrance to avoid the entry of automobiles inside the campus.

### **RESTRICTED ENTRY OF AUTOMOBILES - PHOTOS**