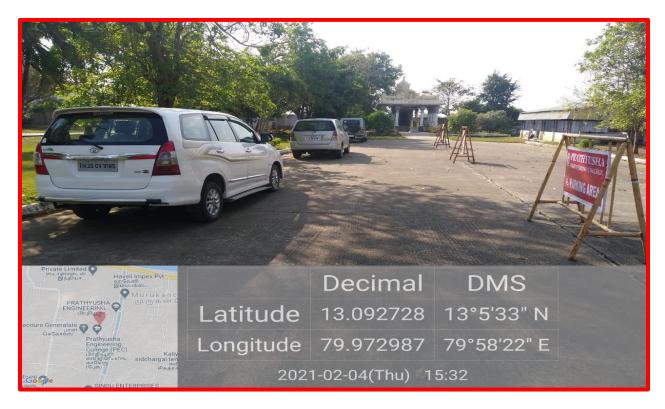

### **RESTRICTED ENTRY OF AUTOMOBILES :**

The parking lots are purposely located near the entrances and the vehicles are not allowed beyond the parking lots.

The staff and the students need to walk from one block to another. Barriers are kept in the entrance to avoid the entry of automobiles inside the campus.

### **RESTRICTED ENTRY OF AUTOMOBILES - PHOTOS**