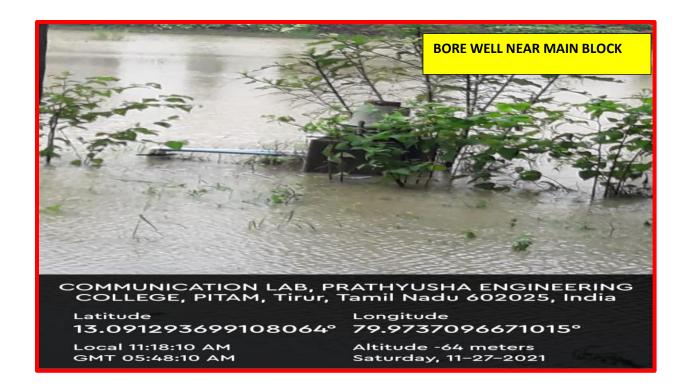

In PEC, Borewell are located at various places. Nearly 11 Nos. of bore wells are there in the campus.

#### **LOCATION OF BOREWELL RECHARGE:**

| S.No | Location                | Dimensions            |
|------|-------------------------|-----------------------|
| 1    | Ground                  | Dia - 8", Depth - 55' |
| 2    | Work Shop               | Dia - 8", Depth - 55' |
| 3    | Volleyball court        | Dia - 7", Depth - 55' |
| 4    | Volleyball court        | Dia - 7", Depth - 55' |
| 5    | Main Block Back<br>side | Dia - 4", Depth - 55' |
| 6    | EEE Block Front side    | Dia - 8", Depth - 55' |
| 7    | Multipurpose Hall       | Dia - 6", Depth - 55' |
| 8    | Work Shop               | Dia - 8", Depth - 55' |
| 9    | Ladies Hostel           | Dia - 6", Depth - 55' |
| 10   | .Ladies Hostel          | Dia - 4", Depth - 55' |
| 11   | CSE Block               | Dia - 4", Depth - 55' |