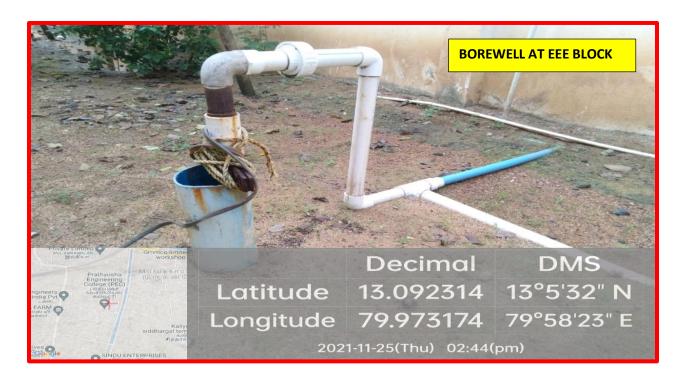

In PEC, Borewell are located at various places. Nearly 11 Nos. of bore wells are there in the campus.

#### **LOCATION OF BOREWELL RECHARGE:**

| S.No | Location                | Dimensions            |
|------|-------------------------|-----------------------|
| 1    | Ground                  | Dia - 8", Depth - 55' |
| 2    | Work Shop               | Dia - 8", Depth - 55' |
| 3    | Volleyball court        | Dia - 7", Depth - 55' |
| 4    | Volleyball court        | Dia - 7", Depth - 55' |
| 5    | Main Block Back<br>side | Dia - 4", Depth - 55' |
| 6    | EEE Block Front side    | Dia - 8", Depth - 55' |
| 7    | Multipurpose Hall       | Dia - 6", Depth - 55' |
| 8    | Work Shop               | Dia - 8", Depth - 55' |
| 9    | Ladies Hostel           | Dia - 6", Depth - 55' |
| 10   | .Ladies Hostel          | Dia - 4", Depth - 55' |
| 11   | CSE Block               | Dia - 4", Depth - 55' |