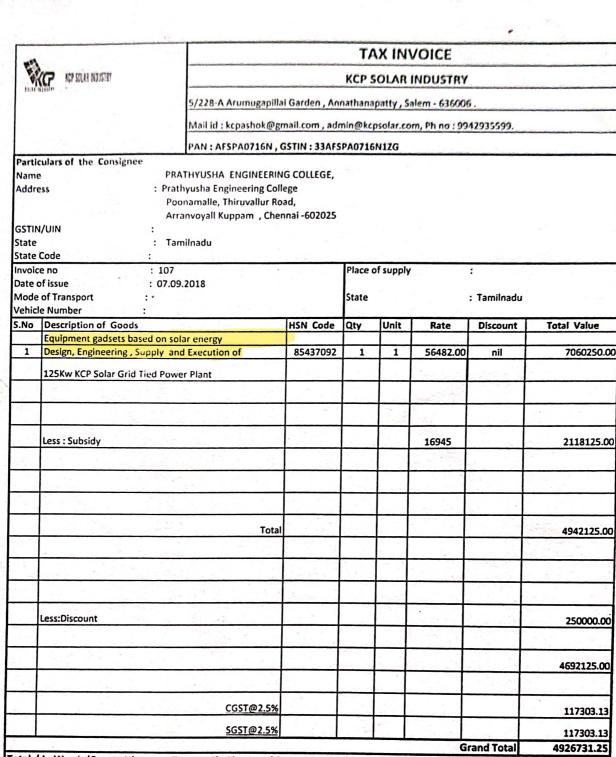

## 7.1 Institutional Values and Social Responsibilities

7.1.2 The Institution has facilities for alternate sources of energy and energy conservation measures

**DETAILS OF SOLAR ENERGY - BILLS** 

Total (In Words ) Fourty Nine Lacs Twenty Six Thousand Seven Hundred And Thirty One Only Taxable value | Central tax State tax Rate **Amount** Rate **Amount** 4692125.00 2.50% 117303.13 2.50% 117303.13 4692125.00 2.50% 117303.13 2.50% 117303.13 Whether tax is payable on reverse charge basis? Certified that the above particulars are true and correct