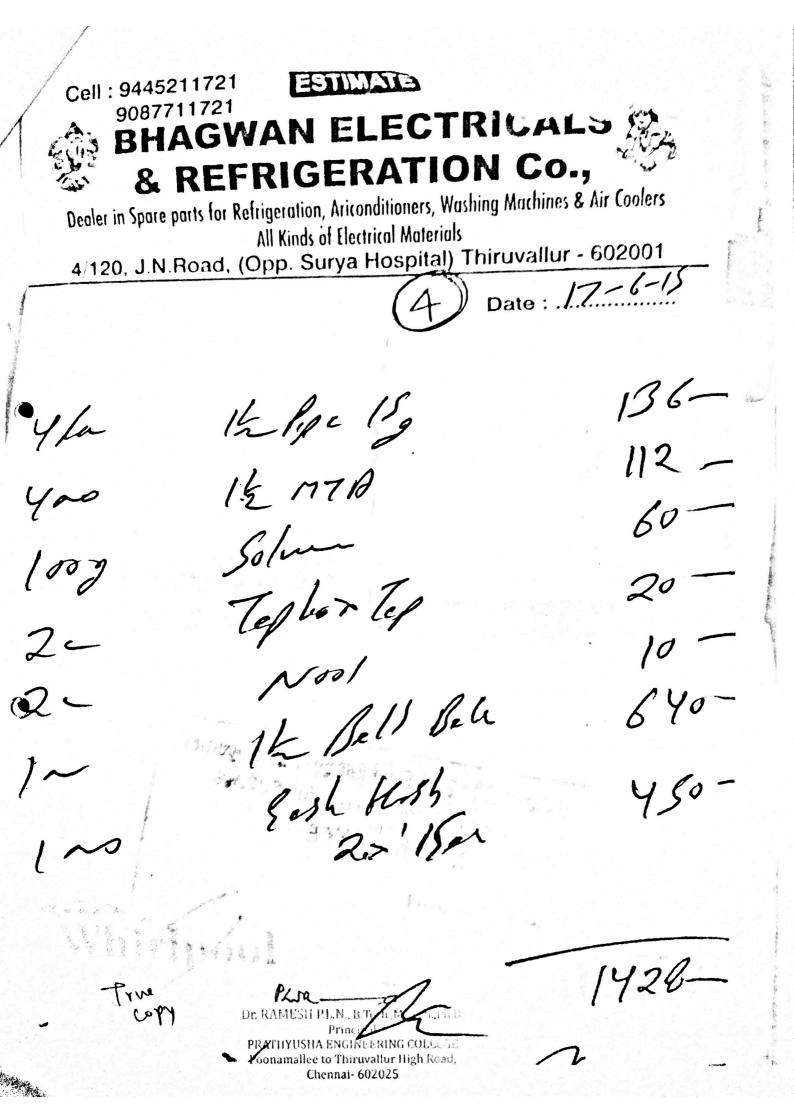

| - | <i>j</i> ×                                                                                                        |             | -                   | 5                                                    |            | <u>ऽ</u>                                       | <u>۲</u>                                                                                               | 1428 | 300                       | 960                        | 168                                            | 3350                                                       | 252                                                  | 1750                        | 5                  | 2000                               |                    | 25798         |       |
|---|-------------------------------------------------------------------------------------------------------------------|-------------|---------------------|------------------------------------------------------|------------|------------------------------------------------|--------------------------------------------------------------------------------------------------------|------|---------------------------|----------------------------|------------------------------------------------|------------------------------------------------------------|------------------------------------------------------|-----------------------------|--------------------|------------------------------------|--------------------|---------------|-------|
|   |                                                                                                                   |             | Amount              | 8375                                                 |            | 7800                                           |                                                                                                        | 14   |                           |                            |                                                | 3                                                          |                                                      |                             |                    |                                    |                    |               |       |
|   | A INSTITUTE OF TECHNOLOGY AND MANAGEMENT<br>DEPARTMENT OF BIOTECHNOLOGY<br>ENSES FOR SETTING UP BIOGAS PLANT 2015 |             |                     | Bhagvan Electricals and Refrigration Co, Thiruvallur |            | Lakshmi Hardwares and Electricals, Thiruvallur | Lakshmi Hardwares and Electricals, Intruvation<br>Bhagvan Flactricals and Refrigration Co. Thiruvallur |      | Kumaran Arts, Thiruvallur | Mohammed Tools centre      | Lakshmi Hardwares and Electricals, Thiruvallur | Shree Devi Turning Works , Tiruvallur                      | Bhagvan Electricals and Refrigration Co, Thiruvallur | Jazz Computers, Thiruvallur | Tamilnadu hardware | Bill not available                 | Bill not available | Total         | 10/41 |
|   | PRATHYUSHA INSTI<br>DEPA<br>EXPENSES F                                                                            | Description | i 1000L Syntex Tank | 750 Syntex Tank                                      | 2HP motor  | Bond .                                         | Accessories for digester construction                                                                  |      | Stickers with Lamination  | 8 set of bolds (20x 250ft) | Pipes for Digester                             | Engineering Work for design of<br>impeller and accessories | Accessories for digester construction                | 4KVa Stabilizer             | 1 FTA (1.5 inch)   | Transportation of Syntex tank from |                    | Brass welding |       |
|   |                                                                                                                   | Vo Date     | 1 10.06.15          |                                                      | 2 11.06.15 | 3 17.06.15                                     | 4 17.06.15                                                                                             |      | 5 18.6.15                 | 6 26.6.15                  | 7 23.6.15                                      | 8 23.6.15                                                  | 9 25.6.15                                            | 10 18.6.15                  | 11 26.6.15         | 1 10 01 11                         | CT-90.01 11        | 12 25.6.15    |       |
|   |                                                                                                                   | S.No        |                     |                                                      |            |                                                |                                                                                                        |      |                           |                            |                                                |                                                            |                                                      |                             |                    |                                    |                    | 1             |       |