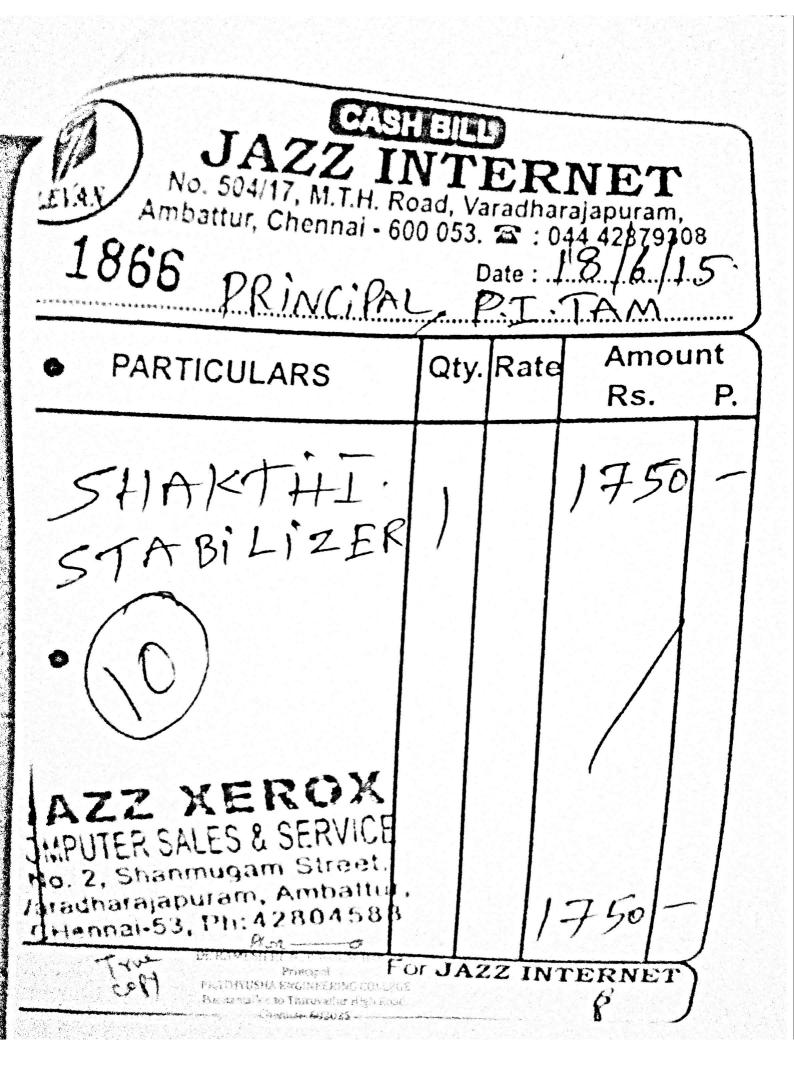

| - | <i>j</i> ×                                                                                                        |             | -                   | 5                                                    |            | <u>ऽ</u>                                       | <u>۲</u>                                                                                               | 1428 | 300                       | 960                        | 168                                            | 3350                                                       | 252                                                  | 1750                        | 5                  | 2000                               |                    | 25798         |       |
|---|-------------------------------------------------------------------------------------------------------------------|-------------|---------------------|------------------------------------------------------|------------|------------------------------------------------|--------------------------------------------------------------------------------------------------------|------|---------------------------|----------------------------|------------------------------------------------|------------------------------------------------------------|------------------------------------------------------|-----------------------------|--------------------|------------------------------------|--------------------|---------------|-------|
|   |                                                                                                                   |             | Amount              | 8375                                                 |            | 7800                                           |                                                                                                        | 14   |                           |                            |                                                | 3                                                          |                                                      |                             |                    |                                    |                    |               |       |
|   | A INSTITUTE OF TECHNOLOGY AND MANAGEMENT<br>DEPARTMENT OF BIOTECHNOLOGY<br>ENSES FOR SETTING UP BIOGAS PLANT 2015 |             |                     | Bhagvan Electricals and Refrigration Co, Thiruvallur |            | Lakshmi Hardwares and Electricals, Thiruvallur | Lakshmi Hardwares and Electricals, Intruvation<br>Bhagvan Flactricals and Refrigration Co. Thiruvallur |      | Kumaran Arts, Thiruvallur | Mohammed Tools centre      | Lakshmi Hardwares and Electricals, Thiruvallur | Shree Devi Turning Works , Tiruvallur                      | Bhagvan Electricals and Refrigration Co, Thiruvallur | Jazz Computers, Thiruvallur | Tamilnadu hardware | Bill not available                 | Bill not available | Total         | 10/41 |
|   | PRATHYUSHA INSTI<br>DEPA<br>EXPENSES F                                                                            | Description | i 1000L Syntex Tank | 750 Syntex Tank                                      | 2HP motor  | Bond .                                         | Accessories for digester construction                                                                  |      | Stickers with Lamination  | 8 set of bolds (20x 250ft) | Pipes for Digester                             | Engineering Work for design of<br>impeller and accessories | Accessories for digester construction                | 4KVa Stabilizer             | 1 FTA (1.5 inch)   | Transportation of Syntex tank from |                    | Brass welding |       |
|   |                                                                                                                   | Vo Date     | 1 10.06.15          |                                                      | 2 11.06.15 | 3 17.06.15                                     | 4 17.06.15                                                                                             |      | 5 18.6.15                 | 6 26.6.15                  | 7 23.6.15                                      | 8 23.6.15                                                  | 9 25.6.15                                            | 10 18.6.15                  | 11 26.6.15         | 1 10 01 11                         | CT-90.01 11        | 12 25.6.15    |       |
|   |                                                                                                                   | S.No        |                     |                                                      |            |                                                |                                                                                                        |      |                           |                            |                                                |                                                            |                                                      |                             |                    |                                    |                    | 1             |       |