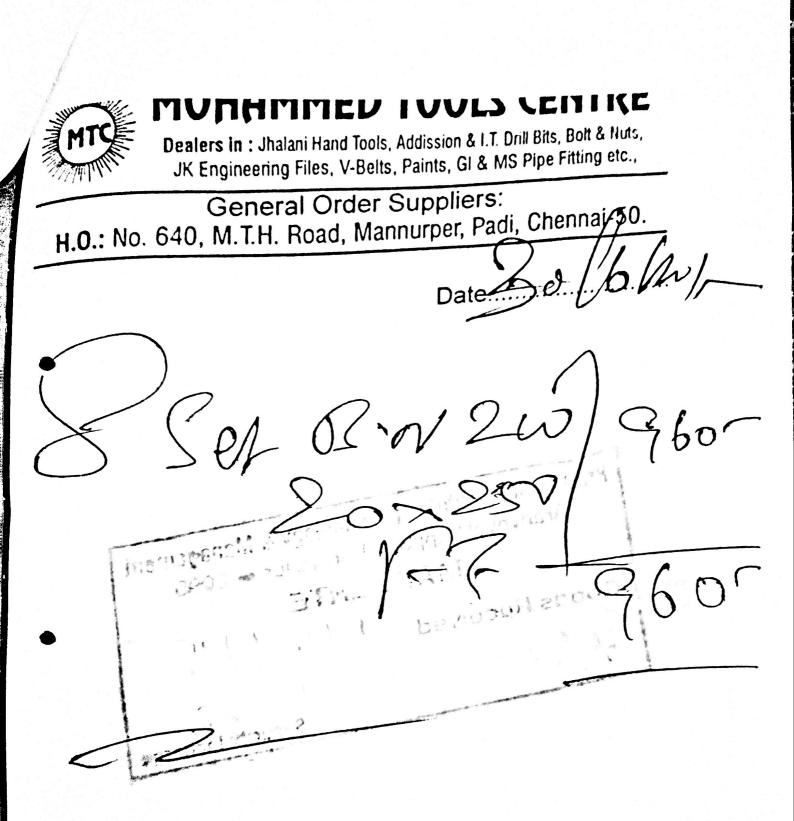

| - | <i>j</i> ×                                                                                                        |             | -                   | 5                                                    |            | <u>ऽ</u>                                       | <u>۲</u>                                                                                               | 1428 | 300                       | 960                        | 168                                            | 3350                                                       | 252                                                  | 1750                        | 5                  | 2000                               |                    | 25798         |       |
|---|-------------------------------------------------------------------------------------------------------------------|-------------|---------------------|------------------------------------------------------|------------|------------------------------------------------|--------------------------------------------------------------------------------------------------------|------|---------------------------|----------------------------|------------------------------------------------|------------------------------------------------------------|------------------------------------------------------|-----------------------------|--------------------|------------------------------------|--------------------|---------------|-------|
|   |                                                                                                                   |             | Amount              | 8375                                                 |            | 7800                                           |                                                                                                        | 14   |                           |                            |                                                | 3                                                          |                                                      |                             |                    |                                    |                    |               |       |
|   | A INSTITUTE OF TECHNOLOGY AND MANAGEMENT<br>DEPARTMENT OF BIOTECHNOLOGY<br>ENSES FOR SETTING UP BIOGAS PLANT 2015 |             |                     | Bhagvan Electricals and Refrigration Co, Thiruvallur |            | Lakshmi Hardwares and Electricals, Thiruvallur | Lakshmi Hardwares and Electricals, Intruvation<br>Bhagvan Flactricals and Refrigration Co. Thiruvallur |      | Kumaran Arts, Thiruvallur | Mohammed Tools centre      | Lakshmi Hardwares and Electricals, Thiruvallur | Shree Devi Turning Works , Tiruvallur                      | Bhagvan Electricals and Refrigration Co, Thiruvallur | Jazz Computers, Thiruvallur | Tamilnadu hardware | Bill not available                 | Bill not available | Total         | 10/41 |
|   | PRATHYUSHA INSTI<br>DEPA<br>EXPENSES F                                                                            | Description | i 1000L Syntex Tank | 750 Syntex Tank                                      | 2HP motor  | Bond .                                         | Accessories for digester construction                                                                  |      | Stickers with Lamination  | 8 set of bolds (20x 250ft) | Pipes for Digester                             | Engineering Work for design of<br>impeller and accessories | Accessories for digester construction                | 4KVa Stabilizer             | 1 FTA (1.5 inch)   | Transportation of Syntex tank from |                    | Brass welding |       |
|   |                                                                                                                   | Vo Date     | 1 10.06.15          |                                                      | 2 11.06.15 | 3 17.06.15                                     | 4 17.06.15                                                                                             |      | 5 18.6.15                 | 6 26.6.15                  | 7 23.6.15                                      | 8 23.6.15                                                  | 9 25.6.15                                            | 10 18.6.15                  | 11 26.6.15         | 1 10 01 11                         | CT-90.01 11        | 12 25.6.15    |       |
|   |                                                                                                                   | S.No        |                     |                                                      |            |                                                |                                                                                                        |      |                           |                            |                                                |                                                            |                                                      |                             |                    |                                    |                    | 1             |       |