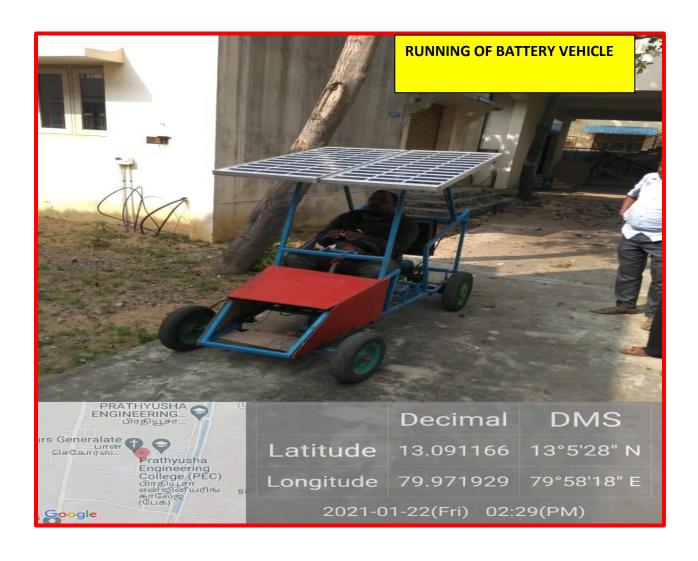

## **BATTERY POWERED VEHICLES**

Battery powered Vehicles are designed by our students for the consumption of fuels.

It is very cost effective and can be used in every possible aspects.

It can be operate very easily and can be run by using renewable energy sources.

Battery electric cars have been several environmental benefits.

Elimination of harmful compounds inside the college premises.