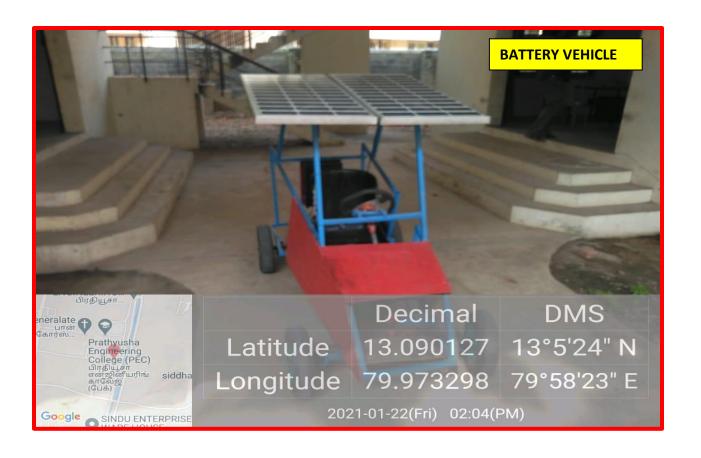

## **BATTERY POWERED VEHICLES**

Battery powered Vehicles are designed by our students for the consumption of fuels.

It is very cost effective and can be used in every possible aspects.

It can be operate very easily and can be run by using renewable energy sources.

Battery electric cars have been several environmental benefits.

Elimination of harmful compounds inside the college premises.