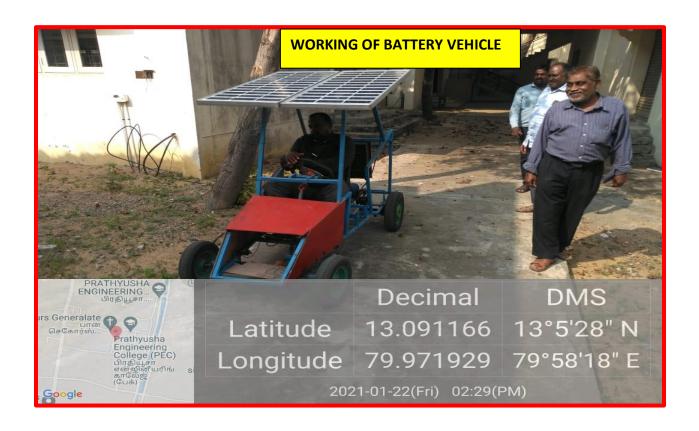

## **BATTERY POWERED VEHICLES**

Battery powered Vehicles are designed by our students for the consumption of fuels.

It is very cost effective and can be used in every possible aspects.

It can be operate very easily and can be run by using renewable energy sources.

Battery electric cars have been several environmental benefits.

Elimination of harmful compounds inside the college premises.