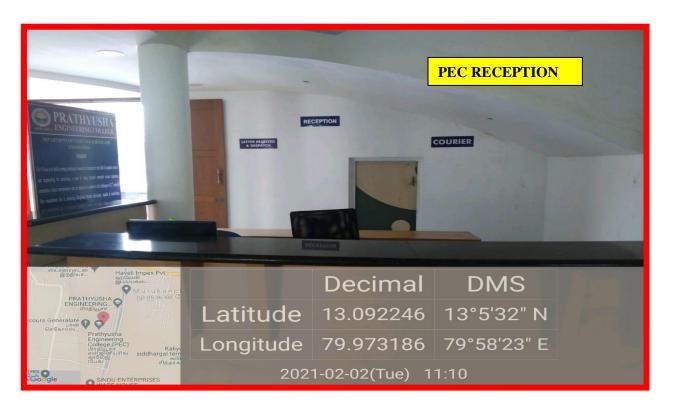

#### Provision for enquiry and human assistance to disabled person

Special provisions for persons with disabilities are provided with high support and care.

Human assistance will be provided to take care of disabled person and help them in all aspects as per their requirements.

The reception counter provided all the needed information to the persons with disabilities and human assistance.

The following faculties are available in reception to support for disabled person.

Ms. Suganthi - Receptionist

Ms. Gowri - Receptionist

Mr. Diwakar - Office Assistant