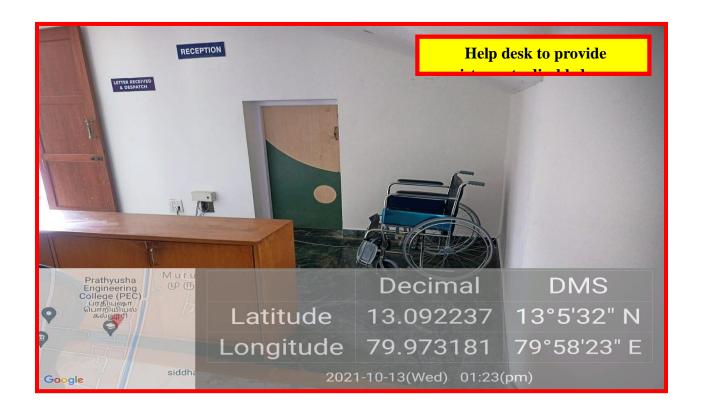

#### Provision for enquiry and human assistance to disabled person

Special provisions for persons with disabilities are provided with high support and care.

Human assistance will be provided to take care of disabled person and help them in all aspects as per their requirements.

The reception counter provided all the needed information to the persons with disabilities and human assistance.

The following faculties are available in reception to support for disabled person.

Ms. Suganthi - Receptionist

Ms. Gowri - Receptionist

Mr. Diwakar - Office Assistant