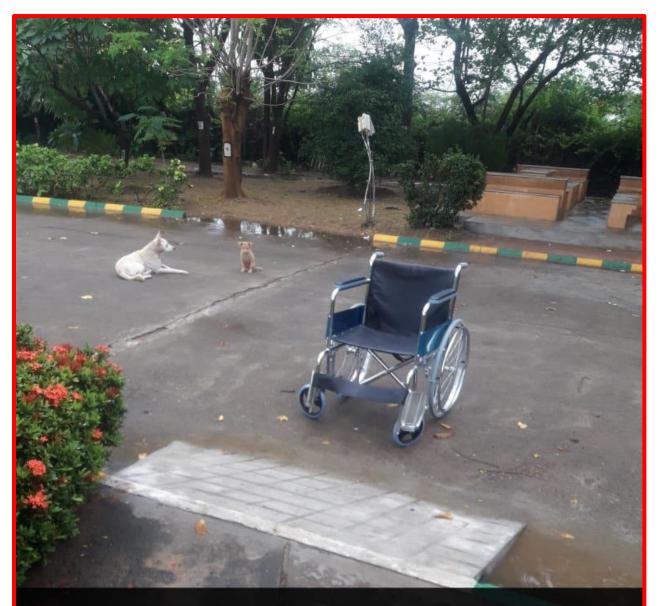

## **CRITERIA-7**

7.1 Institutional Values and Social Responsibilities

7.1.7 The Institution has disabled-friendly, barrier free environment

**Geo Tagged photos on Ramp** 

#### **Environment with ramps - photos**

MAIN BLOCK, PRATHYUSHA ENGINEERING COLLEGE, Tirur, Tamil Nadu 602025, India

Latitude

13.09237559325993°

Longitude

79.9739826656878°

Local 11:49:52 AM

GMT 06:19:52 AM