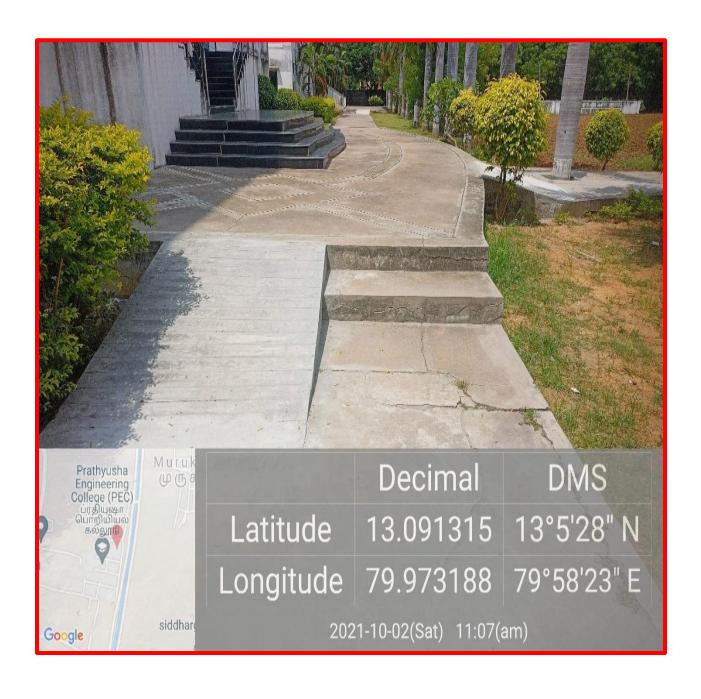

## **CRITERIA-7**

7.1 Institutional Values and Social Responsibilities

7.1.7 The Institution has disabled-friendly, barrier free environment

**Geo Tagged photos on Ramp** 

#### **Environment with ramps - photos**

MAIN BLOCK, PRATHYUSHA ENGINEERING COLLEGE, Tirur, Tamil Nadu 602025, India

Latitude

13.09237559325993°

Longitude

79.9739826656878°

Local 11:49:52 AM

GMT 06:19:52 AM