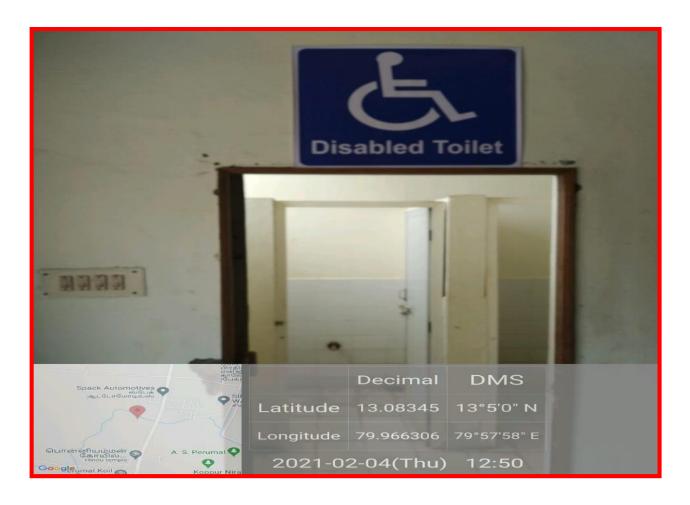

## **Disabled friendly washroom**

College has various provisions in creating a disabled friendly campus. For the benefit of the disabled persons, the College had provided friendly washrooms.

A toilet, is made on comfort heights to address the inconvenience bought by disabilities by providing more space. Separate disabled friendly washrooms are available in the PEC campus with scheduled maintenance, cleanliness and hygiene and it is available in ground floor of all building in college campus.

The campus should be barrier free and accessible for persons with disabilities.