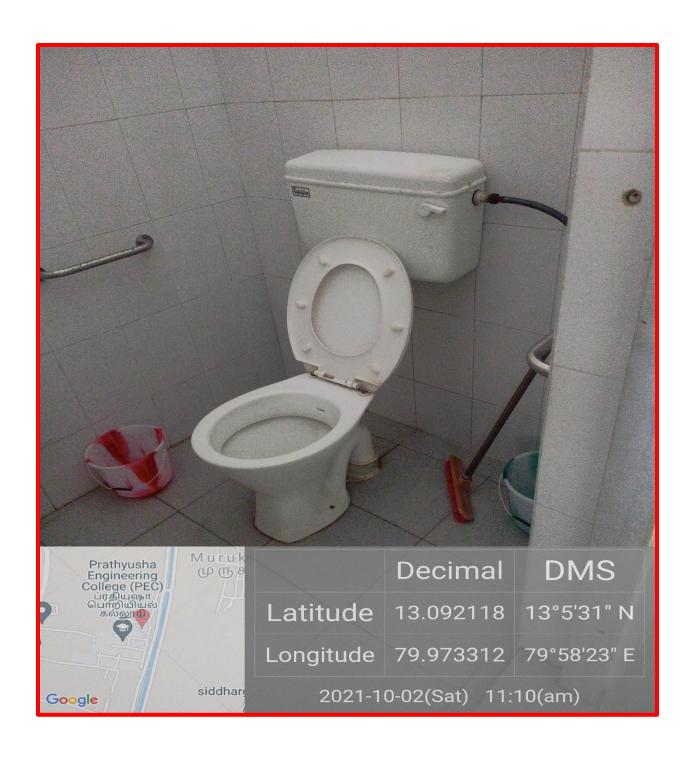

## **Disabled friendly washroom**

College has various provisions in creating a disabled friendly campus. For the benefit of the disabled persons, the College had provided friendly washrooms.

A toilet, is made on comfort heights to address the inconvenience bought by disabilities by providing more space. Separate disabled friendly washrooms are available in the PEC campus with scheduled maintenance, cleanliness and hygiene and it is available in ground floor of all building in college campus.