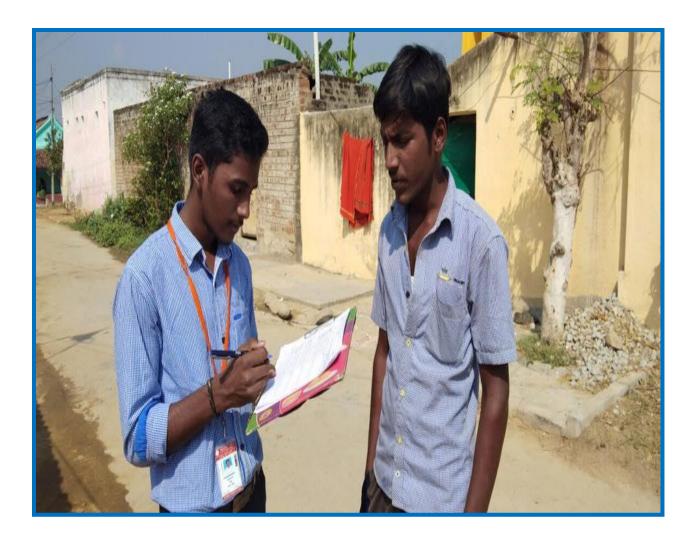

### 2015 - 2016

| S.No | Name of the activity                   | Date                        | No.of<br>Participants |
|------|----------------------------------------|-----------------------------|-----------------------|
| 1    | Census survey in<br>Arungalam Village, | 30 <sup>th</sup> March 2016 | 20                    |

Our 20 vibrant NSS volunteers of first year have taken the census of the Arungulam village. Based on their findings our team will provide the basis needs of the village in association with Government organization to make it as a model village...