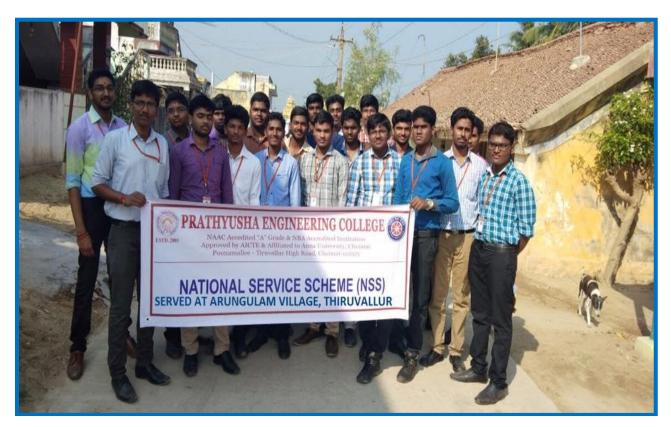

### 2015 - 2016

| S.No | Name of the activity                   | Date                        | No.of<br>Participants |
|------|----------------------------------------|-----------------------------|-----------------------|
| 1    | Census survey in<br>Arungalam Village, | 30 <sup>th</sup> March 2016 | 20                    |

Our 20 vibrant NSS volunteers of first year have taken the census of the Arungulam village. Based on their findings our team will provide the basis needs of the village in association with Government organization to make it as a model village...