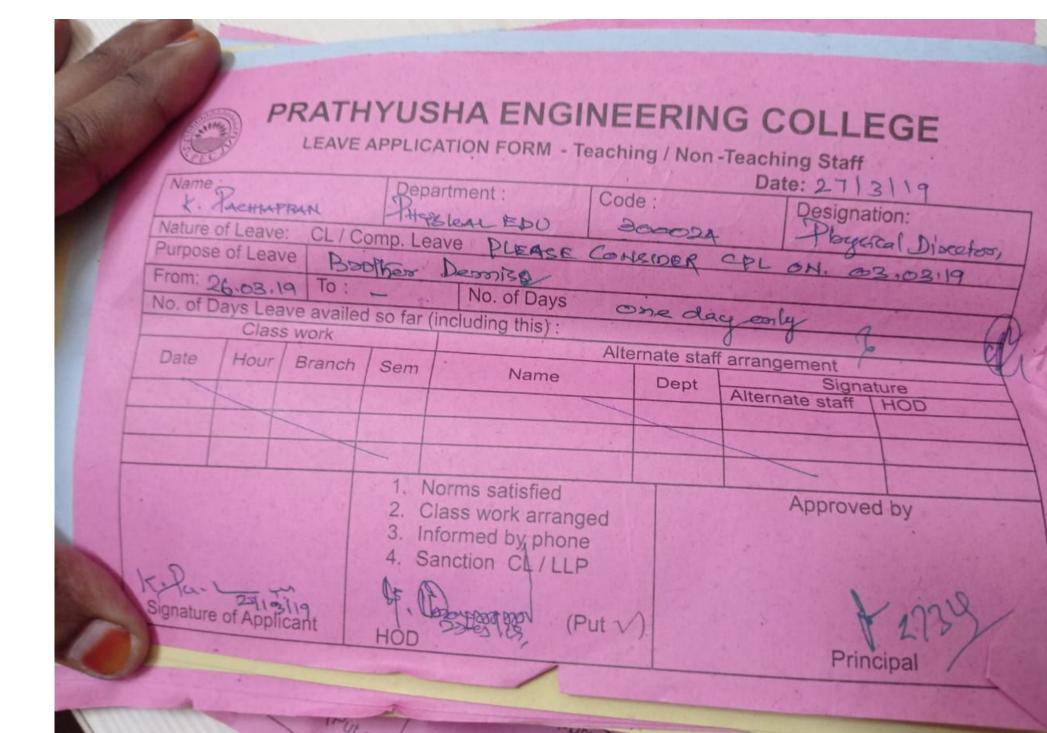

# **CRITERIA 6**

Governance, Leadership and Management

6.3.1 The institution has effective welfare measures for teaching and nonteaching Staff. Provide the list of existing welfare measures for teaching and nonteaching Staff.