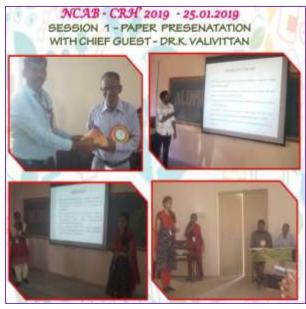

The National Level Conference on Application of Biotechnology In Clinical Research and Human Healthcare was held on 24th ad 25th of January in seminar hall, PEC. The conference had four plenary lectures which were given by experts of various fields. The plenary lecture 1 was given by **Dr.Doble Mukesh**, **prof. IIT madras** on the topic Bio-informatics tools in clinical research. The plenary lecture 2 was given by **Dr. K. V. Brahmavidya**, **Deputy Manager. HLL Biotech Ltd, Chengalpattu**. The plenary lecture 3 was given by **Dr.Vallivitan**, **Professor**, **St.Peters University** and the final plenary lecture 4 was given by **Dr.Narandarsivasamy**, **Managing Director**, **Synkromax Biotech Pvt. Ltd.** In addition to the plenary lectures, poster and oral presentation was conducted, various participants from different other universities and colleges participated in this technical competition.