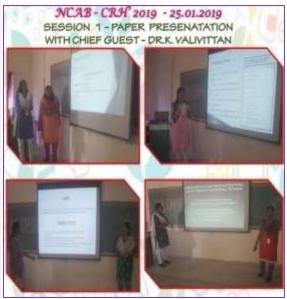

The National Level Conference on Application of Biotechnology In Clinical Research and Human Healthcare was held on 24th ad 25th of January in seminar hall, PEC. The conference had four plenary lectures which were given by experts of various fields. The plenary lecture 1 was given by **Dr.Doble Mukesh**, **prof. IIT madras** on the topic Bio-informatics tools in clinical research. The plenary lecture 2 was given by **Dr. K. V. Brahmavidya**, **Deputy Manager. HLL Biotech Ltd, Chengalpattu**. The plenary lecture 3 was given by **Dr.Vallivitan**, **Professor**, **St.Peters University** and the final plenary lecture 4 was given by **Dr.Narandarsivasamy**, **Managing Director**, **Synkromax Biotech Pvt. Ltd.** In addition to the plenary lectures, poster and oral presentation was conducted, various participants from different other universities and colleges participated in this technical competition.