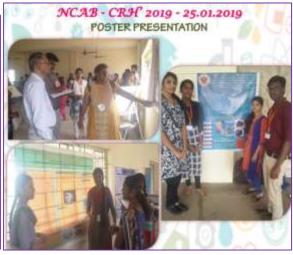

The National Level Conference on Application of Biotechnology In Clinical Research and Human Healthcare was held on 24th ad 25th of January in seminar hall, PEC. The conference had four plenary lectures which were given by experts of various fields. The plenary lecture 1 was given by **Dr.Doble Mukesh**, **prof. IIT madras** on the topic Bio-informatics tools in clinical research. The plenary lecture 2 was given by **Dr. K. V. Brahmavidya**, **Deputy Manager. HLL Biotech Ltd, Chengalpattu**. The plenary lecture 3 was given by **Dr.Vallivitan**, **Professor**, **St.Peters University** and the final plenary lecture 4 was given by **Dr.Narandarsivasamy**, **Managing Director**, **Synkromax Biotech Pvt. Ltd.** In addition to the plenary lectures, poster and oral presentation was conducted, various participants from different other universities and colleges participated in this technical competition.