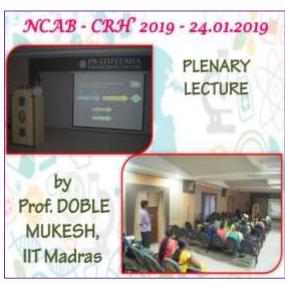

The National Level Conference on Application of Biotechnology In Clinical Research and Human Healthcare was held on 24th ad 25th of January in seminar hall, PEC. The conference had four plenary lectures which were given by experts of various fields. The plenary lecture 1 was given by **Dr.Doble Mukesh**, **prof. IIT madras** on the topic Bio-informatics tools in clinical research. The plenary lecture 2 was given by **Dr. K. V. Brahmavidya**, **Deputy Manager. HLL Biotech Ltd, Chengalpattu**. The plenary lecture 3 was given by **Dr.Vallivitan**, **Professor**, **St.Peters University** and the final plenary lecture 4 was given by **Dr.Narandarsivasamy**, **Managing Director**, **Synkromax Biotech Pvt. Ltd.** In addition to the plenary lectures, poster and oral presentation was conducted, various participants from different other universities and colleges participated in this technical competition.