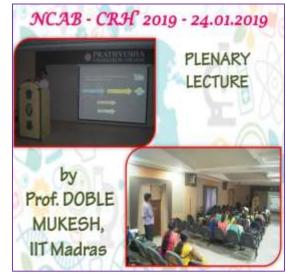

The National Level Conference on Application of Biotechnology In Clinical Research and Human Healthcare was held on 24th ad 25th of January in seminar hall, PEC. The conference had four plenary lectures which were given by experts of various fields. The plenary lecture 1 was given by **Dr.Doble Mukesh**, **prof. IIT madras** on the topic Bio-informatics tools in clinical research. The plenary lecture 2 was given by **Dr. K. V. Brahmavidya**, **Deputy Manager. HLL Biotech Ltd, Chengalpattu**. The plenary lecture 3 was given by **Dr.Vallivitan**, **Professor**, **St.Peters University** and the final plenary lecture 4 was given by **Dr.Narandarsivasamy**, **Managing Director**, **Synkromax Biotech Pvt. Ltd.** In addition to the plenary lectures, poster and oral presentation was conducted, various participants from different other universities and colleges participated in this technical competition.