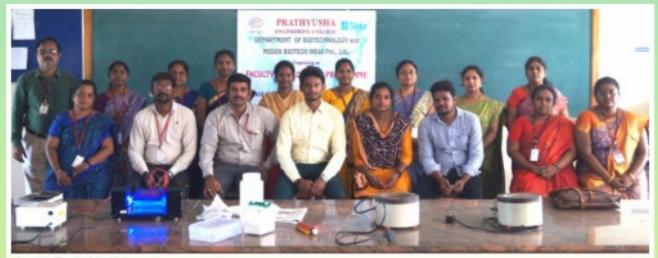

## PRATHYUSHA Medox ENGINEERING COLLEGE

**DEPARTMENT OF** BIOTECHNOLOGY MEDOX BIOTECH TNDIA PVT., LTD.,

ORGANIZED A

FACULTY DEVELOPMENT PROGRAMME

MOLECULAR BLOTTING TECHNIQUES