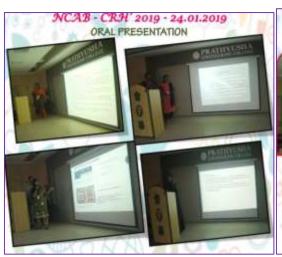

The National Level Conference on Application of Biotechnology In Clinical Research and Human Healthcare was held on 24th ad 25th of January in seminar hall, PEC. The conference had four plenary lectures which were given by experts of various fields. The plenary lecture 1 was given by **Dr.Doble Mukesh**, **prof. IIT madras** on the topic Bio-informatics tools in clinical research. The plenary lecture 2 was given by **Dr. K. V. Brahmavidya**, **Deputy Manager. HLL Biotech Ltd, Chengalpattu**. The plenary lecture 3 was given by **Dr.Vallivitan**, **Professor**, **St.Peters University** and the final plenary lecture 4 was given by **Dr.Narandarsivasamy**, **Managing Director**, **Synkromax Biotech Pvt. Ltd.** In addition to the plenary lectures, poster and oral presentation was conducted, various participants from different other universities and colleges participated in this technical competition.