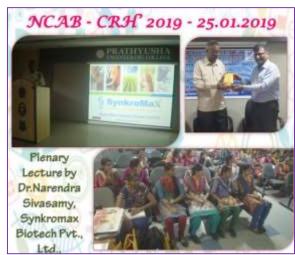

The National Level Conference on Application of Biotechnology In Clinical Research and Human Healthcare was held on 24th ad 25th of January in seminar hall, PEC. The conference had four plenary lectures which were given by experts of various fields. The plenary lecture 1 was given by **Dr.Doble Mukesh**, **prof. IIT madras** on the topic Bio-informatics tools in clinical research. The plenary lecture 2 was given by **Dr. K. V. Brahmavidya**, **Deputy Manager. HLL Biotech Ltd, Chengalpattu**. The plenary lecture 3 was given by **Dr.Vallivitan**, **Professor**, **St.Peters University** and the final plenary lecture 4 was given by **Dr.Narandarsivasamy**, **Managing Director**, **Synkromax Biotech Pvt. Ltd.** In addition to the plenary lectures, poster and oral presentation was conducted, various participants from different other universities and colleges participated in this technical competition.