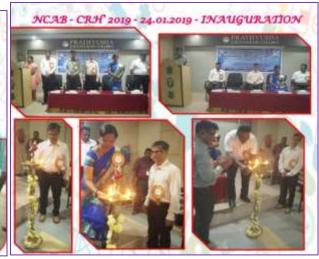

The National Level Conference on Application of Biotechnology In Clinical Research and Human Healthcare was held on 24th ad 25th of January in seminar hall, PEC. The conference had four plenary lectures which were given by experts of various fields. The plenary lecture 1 was given by **Dr.Doble Mukesh**, **prof. IIT madras** on the topic Bio-informatics tools in clinical research. The plenary lecture 2 was given by **Dr. K. V. Brahmavidya**, **Deputy Manager. HLL Biotech Ltd, Chengalpattu**. The plenary lecture 3 was given by **Dr.Vallivitan**, **Professor**, **St.Peters University** and the final plenary lecture 4 was given by **Dr.Narandarsivasamy**, **Managing Director**, **Synkromax Biotech Pvt. Ltd.** In addition to the plenary lectures, poster and oral presentation was conducted, various participants from different other universities and colleges participated in this technical competition.