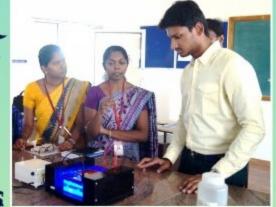

## PRATHYUSHA Medox ENGINEERING COLLEGE

**DEPARTMENT OF** BIOTECHNOLOGY MEDOX BIOTECH TNDIA PVT., LTD.,

ORGANIZED A

FACULTY DEVELOPMENT PROGRAMME

MOLECULAR BLOTTING TECHNIQUES