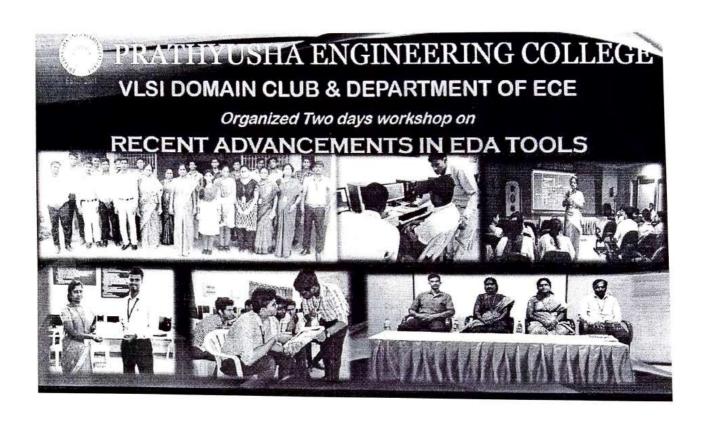

## 6.3.3 Average number of professional development /administrative training programs organized by the institution for teaching and non teaching staff during the last five years

| Dept     | Year          | Dates (From-<br>To) (dd-mm-<br>yyyy) | Title Of The Professional Development Program Organised For Teaching Staff        | Title Of The Administrative Training Program Organised For Non-Teaching Staff | No. Of<br>Participants |
|----------|---------------|--------------------------------------|-----------------------------------------------------------------------------------|-------------------------------------------------------------------------------|------------------------|
|          |               | AC                                   | CADEMIC YEAR 2018-2                                                               | 2019                                                                          |                        |
| ВІОТЕСН  | 2018-<br>2019 | 17-08-2018 -<br>18-08-2018           | Lecture workshop on Biotechnology, Bioprospecting and Bioresource conservation    | -                                                                             | 177                    |
| BIOTECH  | 2018-<br>2019 | 10.06.2019 -                         | -                                                                                 | Molecular<br>Blotting<br>Techniques                                           | 4                      |
| ВІОТЕСН  | 2018-<br>2019 | -                                    | National conference on<br>application of<br>biotecnology and<br>human health care | -                                                                             | -                      |
| CIVIL    | 2018-<br>2019 | 05.12.2018                           | National Level Seminar- Water Resources Engg & Management                         | -                                                                             | 25                     |
| CSE & IT | 2018-<br>2019 | 7.12.2018-<br>8.12.2018              | Blockchain of Things                                                              | -                                                                             | 15                     |
| CSE & IT | 2018-<br>2019 | 21/06/2018                           | Peer Enablement Program on DATA VISULAIZATION                                     | -                                                                             | 15                     |
| CSE & IT | 2018-<br>2019 | 31/07/2018                           | Peer Enablement Program on Foundation Program 5.0                                 | -                                                                             | 17                     |
| ECE      | 2018-<br>2019 | 16.08.2018 &<br>18.08.2018           | Recent advancements in EDA tool                                                   | -                                                                             | 22                     |
| EEE      | 2018-<br>2019 | -                                    | -                                                                                 | -                                                                             |                        |
| MECH     | 2018-<br>2019 | 03.12.2018 & 04.12.2018              | WORKSHOP "Design of Experiments (DOE)"                                            | -                                                                             | 10                     |