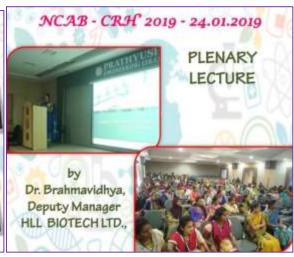

The National Level Conference on Application of Biotechnology In Clinical Research and Human Healthcare was held on 24th ad 25th of January in seminar hall, PEC. The conference had four plenary lectures which were given by experts of various fields. The plenary lecture 1 was given by **Dr.Doble Mukesh**, **prof. IIT madras** on the topic Bio-informatics tools in clinical research. The plenary lecture 2 was given by **Dr. K. V. Brahmavidya**, **Deputy Manager. HLL Biotech Ltd, Chengalpattu**. The plenary lecture 3 was given by **Dr.Vallivitan**, **Professor**, **St.Peters University** and the final plenary lecture 4 was given by **Dr.Narandarsivasamy**, **Managing Director**, **Synkromax Biotech Pvt. Ltd.** In addition to the plenary lectures, poster and oral presentation was conducted, various participants from different other universities and colleges participated in this technical competition.