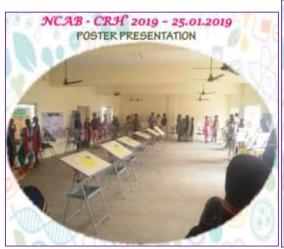

The National Level Conference on Application of Biotechnology In Clinical Research and Human Healthcare was held on 24th ad 25th of January in seminar hall, PEC. The conference had four plenary lectures which were given by experts of various fields. The plenary lecture 1 was given by **Dr.Doble Mukesh**, **prof. IIT madras** on the topic Bio-informatics tools in clinical research. The plenary lecture 2 was given by **Dr. K. V. Brahmavidya**, **Deputy Manager. HLL Biotech Ltd, Chengalpattu**. The plenary lecture 3 was given by **Dr.Vallivitan**, **Professor**, **St.Peters University** and the final plenary lecture 4 was given by **Dr.Narandarsivasamy**, **Managing Director**, **Synkromax Biotech Pvt. Ltd.** In addition to the plenary lectures, poster and oral presentation was conducted, various participants from different other universities and colleges participated in this technical competition.