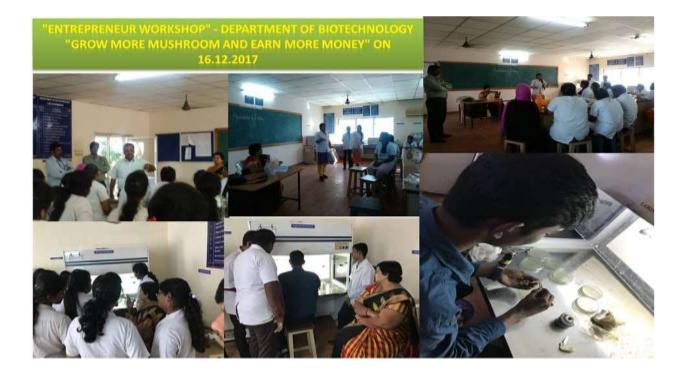

DEPARTMENT OF BIOTECHNOLOGY ORGANIZING ENTREPRENEUR WORKSHOP

On

# **"GROW MORE MUSHROOM**

and

# EARN MORE MONEY"

By

Dr. A. Usha Raja Nanthini

Mother Teresa Women's University

On

15.12.2017

Prathyusha Engineering College, II floor Main block

#### WORKSHOP REPORT

"Entrepreneur workshop" organized for biotech students on "Grow More Mushroom and Earn More Money" on 15.12.2017

**Resource Person :** Dr. Usha Raja Nandhini, Associate Professor, Mother Teresa University, Kodaikonal