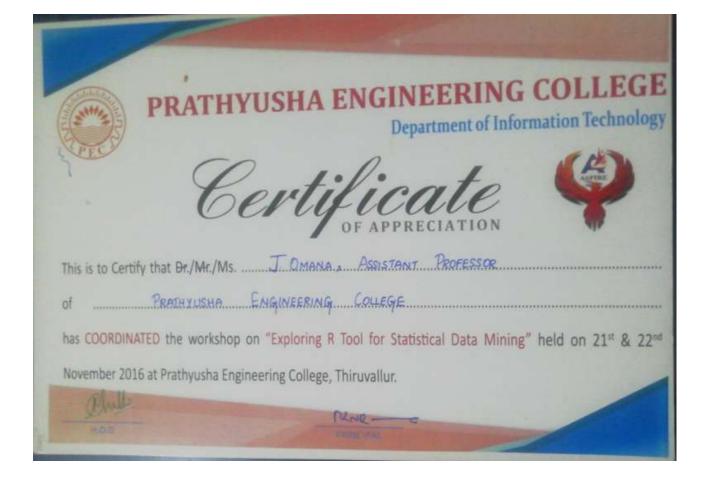

| Dept     | Year          | Dates (From-<br>To) (dd-mm-<br>yyyy) | Title Of The<br>Professional<br>Development<br>Program Organised<br>For Teaching Staff | Title Of The<br>Administrative<br>Training<br>Program<br>Organised For<br>Non-Teaching<br>Staff | No. Of<br>Participants |
|----------|---------------|--------------------------------------|----------------------------------------------------------------------------------------|-------------------------------------------------------------------------------------------------|------------------------|
|          |               | AC                                   | CADEMIC YEAR 2016-2                                                                    | 017                                                                                             |                        |
| BIOTECH  | 2016-<br>2017 | 15-12-2017 -<br>16-12-2017           | Two days workshop on<br>grow more mushroom<br>earn more money at<br>PEC                | -                                                                                               | 99                     |
| BIOTECH  | 2016-<br>2017 | 15-12-2017 -<br>16-12-2017           | -                                                                                      | Two days<br>workshop on<br>grow more<br>mushroom earn<br>more money at<br>PEC                   | 4                      |
| CIVIL    | 2016-<br>2017 | -                                    | -                                                                                      | -                                                                                               | -                      |
| CSE      | 2016-<br>2017 | 22/11/16 to<br>28/11/2016            | FDP on Human<br>Computer Interaction                                                   | -                                                                                               | 15                     |
| CSE      | 2016-<br>2017 | 13/12/2016 to<br>14/12/2016          | Programming in<br>Python                                                               | -                                                                                               | 15                     |
| CSE & IT | 2016-<br>2017 | 1/12/2016 &<br>2/12/2016             | BIG DATA<br>ANALYTICS                                                                  | -                                                                                               | 20                     |
| ECE      | 2016-<br>2017 | 19.08.2016&<br>20.08.2016            | LabVIEW core training with applications                                                | -                                                                                               | 32                     |
| ECE      | 2016-<br>2017 | 07.11.2016&<br>08.11.2016            | LabVIEW applications<br>for Communication<br>Engineers                                 | -                                                                                               | 32                     |
| EEE      | 2016-<br>2017 | 23.11.2016                           | Hands on training on illumination software                                             | -                                                                                               | 15                     |
| IT       | 2016-<br>2017 | 21/11/2016-<br>to 22/11/2016         | Exploring R Tool for<br>Statistical Data Mining                                        | -                                                                                               | -                      |