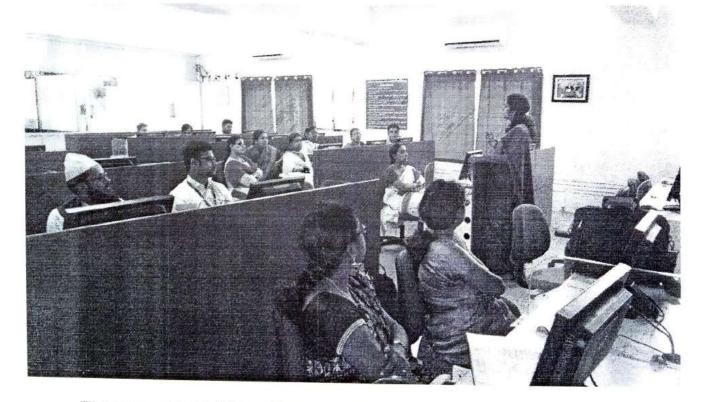

#### WORKSHOP REPORT

"Entrepreneur workshop" organized for biotech students on "Grow More Mushroom and Earn More Money" on 15.12.2017

**Resource Person :** Dr. Usha Raja Nandhini, Associate Professor, Mother Teresa University, Kodaikonal

DEPARTMENT OF BIOTECHNOLOGY ORGANIZING ENTREPRENEUR WORKSHOP

On

# **"GROW MORE MUSHROOM**

and

# EARN MORE MONEY"

By

Dr. A. Usha Raja Nanthini

Mother Teresa Women's University

On

15.12.2017

Prathyusha Engineering College, II floor Main block