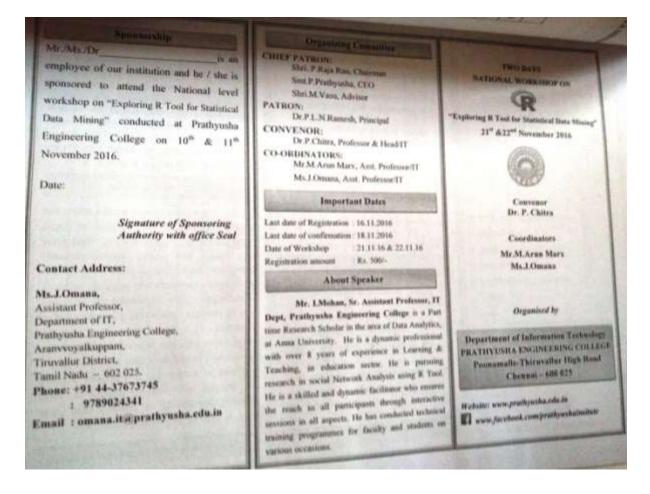

| Dept     | Year          | Dates (From-<br>To) (dd-mm-<br>yyyy) | Title Of The<br>Professional<br>Development<br>Program Organised<br>For Teaching Staff | Title Of The<br>Administrative<br>Training<br>Program<br>Organised For<br>Non-Teaching<br>Staff | No. Of<br>Participants |
|----------|---------------|--------------------------------------|----------------------------------------------------------------------------------------|-------------------------------------------------------------------------------------------------|------------------------|
|          |               | AC                                   | CADEMIC YEAR 2016-2                                                                    | 017                                                                                             |                        |
| BIOTECH  | 2016-<br>2017 | 15-12-2017 -<br>16-12-2017           | Two days workshop on<br>grow more mushroom<br>earn more money at<br>PEC                | -                                                                                               | 99                     |
| BIOTECH  | 2016-<br>2017 | 15-12-2017 -<br>16-12-2017           | -                                                                                      | Two days<br>workshop on<br>grow more<br>mushroom earn<br>more money at<br>PEC                   | 4                      |
| CIVIL    | 2016-<br>2017 | -                                    | -                                                                                      | -                                                                                               | -                      |
| CSE      | 2016-<br>2017 | 22/11/16 to<br>28/11/2016            | FDP on Human<br>Computer Interaction                                                   | -                                                                                               | 15                     |
| CSE      | 2016-<br>2017 | 13/12/2016 to<br>14/12/2016          | Programming in<br>Python                                                               | -                                                                                               | 15                     |
| CSE & IT | 2016-<br>2017 | 1/12/2016 &<br>2/12/2016             | BIG DATA<br>ANALYTICS                                                                  | -                                                                                               | 20                     |
| ECE      | 2016-<br>2017 | 19.08.2016&<br>20.08.2016            | LabVIEW core training with applications                                                | -                                                                                               | 32                     |
| ECE      | 2016-<br>2017 | 07.11.2016&<br>08.11.2016            | LabVIEW applications<br>for Communication<br>Engineers                                 | -                                                                                               | 32                     |
| EEE      | 2016-<br>2017 | 23.11.2016                           | Hands on training on illumination software                                             | -                                                                                               | 15                     |
| IT       | 2016-<br>2017 | 21/11/2016-<br>to 22/11/2016         | Exploring R Tool for<br>Statistical Data Mining                                        | -                                                                                               | -                      |