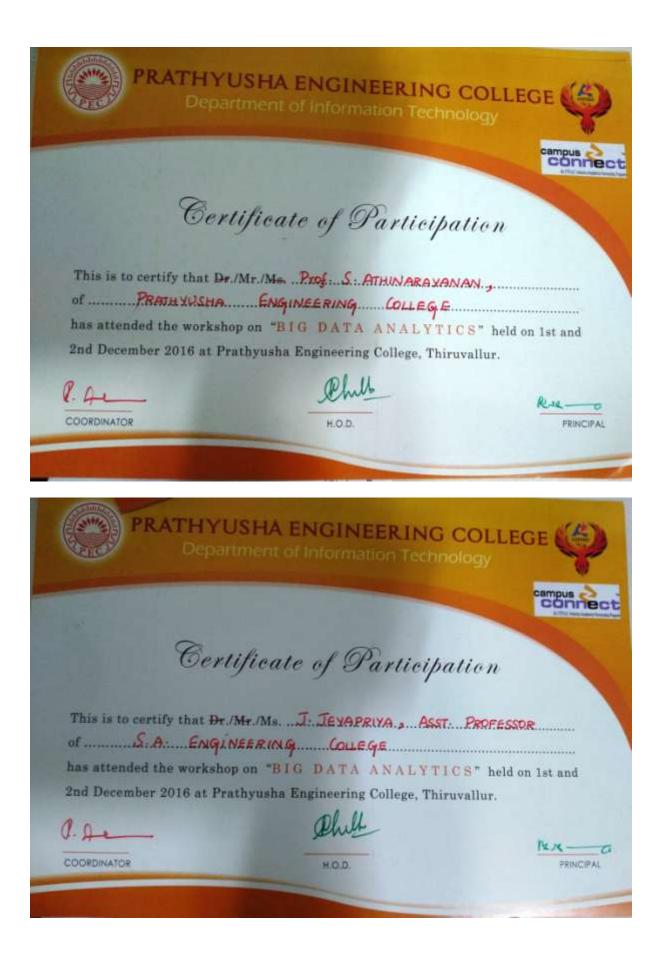

| Dept     | Year          | Dates (From-<br>To) (dd-mm-<br>yyyy) | Title Of The<br>Professional<br>Development<br>Program Organised<br>For Teaching Staff | Title Of The<br>Administrative<br>Training<br>Program<br>Organised For<br>Non-Teaching<br>Staff | No. Of<br>Participants |
|----------|---------------|--------------------------------------|----------------------------------------------------------------------------------------|-------------------------------------------------------------------------------------------------|------------------------|
|          |               | AC                                   | CADEMIC YEAR 2016-2                                                                    | 017                                                                                             |                        |
| BIOTECH  | 2016-<br>2017 | 15-12-2017 -<br>16-12-2017           | Two days workshop on<br>grow more mushroom<br>earn more money at<br>PEC                | -                                                                                               | 99                     |
| BIOTECH  | 2016-<br>2017 | 15-12-2017 -<br>16-12-2017           | -                                                                                      | Two days<br>workshop on<br>grow more<br>mushroom earn<br>more money at<br>PEC                   | 4                      |
| CIVIL    | 2016-<br>2017 | -                                    | -                                                                                      | -                                                                                               | -                      |
| CSE      | 2016-<br>2017 | 22/11/16 to<br>28/11/2016            | FDP on Human<br>Computer Interaction                                                   | -                                                                                               | 15                     |
| CSE      | 2016-<br>2017 | 13/12/2016 to<br>14/12/2016          | Programming in<br>Python                                                               | -                                                                                               | 15                     |
| CSE & IT | 2016-<br>2017 | 1/12/2016 &<br>2/12/2016             | BIG DATA<br>ANALYTICS                                                                  | -                                                                                               | 20                     |
| ECE      | 2016-<br>2017 | 19.08.2016&<br>20.08.2016            | LabVIEW core training with applications                                                | -                                                                                               | 32                     |
| ECE      | 2016-<br>2017 | 07.11.2016&<br>08.11.2016            | LabVIEW applications<br>for Communication<br>Engineers                                 | -                                                                                               | 32                     |
| EEE      | 2016-<br>2017 | 23.11.2016                           | Hands on training on illumination software                                             | -                                                                                               | 15                     |
| IT       | 2016-<br>2017 | 21/11/2016-<br>to 22/11/2016         | Exploring R Tool for<br>Statistical Data Mining                                        | -                                                                                               | -                      |