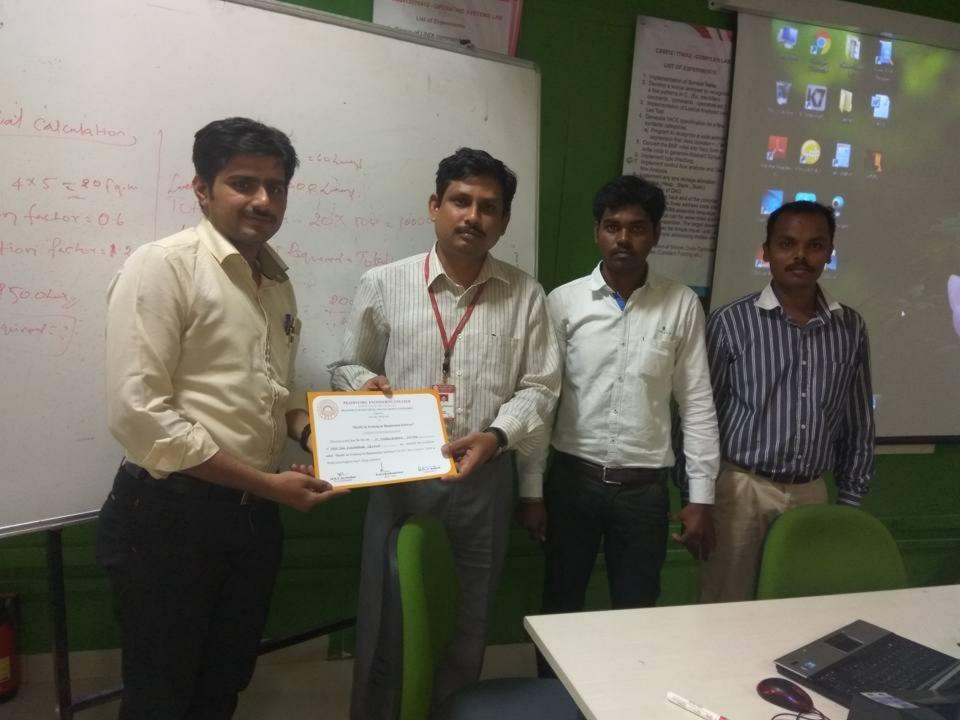

| Dept     | Year          | Dates (From-<br>To) (dd-mm-<br>yyyy) | Title Of The<br>Professional<br>Development<br>Program Organised<br>For Teaching Staff | Title Of The<br>Administrative<br>Training<br>Program<br>Organised For<br>Non-Teaching<br>Staff | No. Of<br>Participants |
|----------|---------------|--------------------------------------|----------------------------------------------------------------------------------------|-------------------------------------------------------------------------------------------------|------------------------|
|          |               | AC                                   | CADEMIC YEAR 2016-2                                                                    | 017                                                                                             |                        |
| BIOTECH  | 2016-<br>2017 | 15-12-2017 -<br>16-12-2017           | Two days workshop on<br>grow more mushroom<br>earn more money at<br>PEC                | -                                                                                               | 99                     |
| BIOTECH  | 2016-<br>2017 | 15-12-2017 -<br>16-12-2017           | -                                                                                      | Two days<br>workshop on<br>grow more<br>mushroom earn<br>more money at<br>PEC                   | 4                      |
| CIVIL    | 2016-<br>2017 | -                                    | -                                                                                      | -                                                                                               | -                      |
| CSE      | 2016-<br>2017 | 22/11/16 to<br>28/11/2016            | FDP on Human<br>Computer Interaction                                                   | -                                                                                               | 15                     |
| CSE      | 2016-<br>2017 | 13/12/2016 to<br>14/12/2016          | Programming in<br>Python                                                               | -                                                                                               | 15                     |
| CSE & IT | 2016-<br>2017 | 1/12/2016 &<br>2/12/2016             | BIG DATA<br>ANALYTICS                                                                  | -                                                                                               | 20                     |
| ECE      | 2016-<br>2017 | 19.08.2016&<br>20.08.2016            | LabVIEW core training with applications                                                | -                                                                                               | 32                     |
| ECE      | 2016-<br>2017 | 07.11.2016&<br>08.11.2016            | LabVIEW applications<br>for Communication<br>Engineers                                 | -                                                                                               | 32                     |
| EEE      | 2016-<br>2017 | 23.11.2016                           | Hands on training on illumination software                                             | -                                                                                               | 15                     |
| IT       | 2016-<br>2017 | 21/11/2016-<br>to 22/11/2016         | Exploring R Tool for<br>Statistical Data Mining                                        | -                                                                                               | -                      |