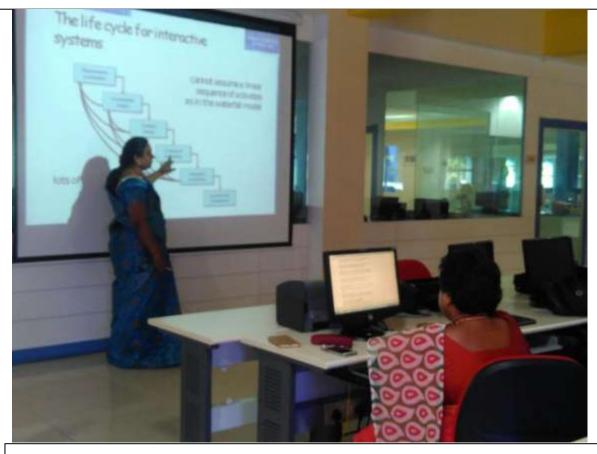

#### **OBJECTIVE OF THE FDTP**

- Design effective dialog for HCI.
- Design effective HCI for individuals and persons with disabilities.
- Assess the importance of user feedback.
- Explain the HCI implications for designing multimedia/ ecommerce/ e-learning Web sites.
- Develop meaningful user interface.

Participation in the programme will be helpful in teaching the subject **CS6008** - **HUMAN COMPUTER INTERACTION for** the Eighth semester B.E. Computer Science and Engineering students

#### SEVEN DAYS FDTP ON CS 6008- HUMAN COMPUTER AND INTERACTION

### 22<sup>nd</sup>–28<sup>th</sup> November, 2016

#### CS 6008- HUMAN COMPUTER AND INTERACTION

22<sup>nd</sup>-28<sup>th</sup> November, 2016