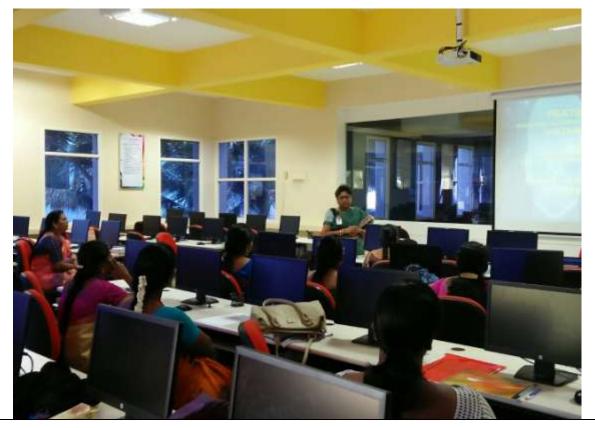

#### **OBJECTIVE OF THE FDTP**

- Design effective dialog for HCI.
- Design effective HCI for individuals and persons with disabilities.
- Assess the importance of user feedback.
- Explain the HCI implications for designing multimedia/ ecommerce/ e-learning Web sites.
- Develop meaningful user interface.

Participation in the programme will be helpful in teaching the subject **CS6008** - **HUMAN COMPUTER INTERACTION for** the Eighth semester B.E. Computer Science and Engineering students

#### SEVEN DAYS FDTP ON CS 6008- HUMAN COMPUTER AND INTERACTION

### 22<sup>nd</sup>–28<sup>th</sup> November, 2016

#### CS 6008- HUMAN COMPUTER AND INTERACTION

22<sup>nd</sup>-28<sup>th</sup> November, 2016