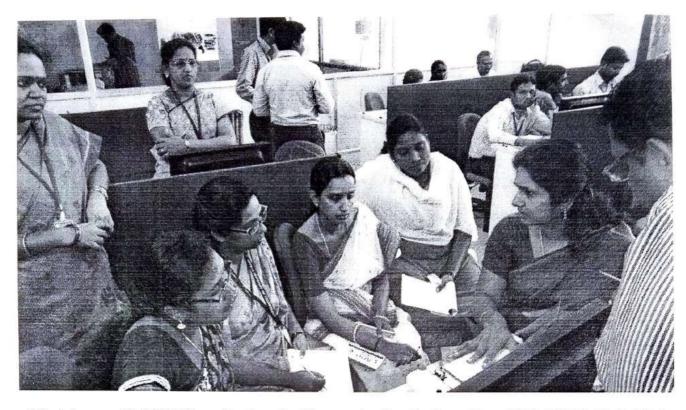

#### **AEEICB-17**

International conference on "AEEICB-17" was conducted from 26.02.17 to 27.02.17 at Department of Biotechnology,Prathyusha Engineering college, Chennai.. Prof.H.Kumaraswamy, TANUVAS, Chennai delivered an invited lecture in International conference. All the staff members and 126 students participated in conference.

PHOTO: CONFERENCE "AEEICB-17"