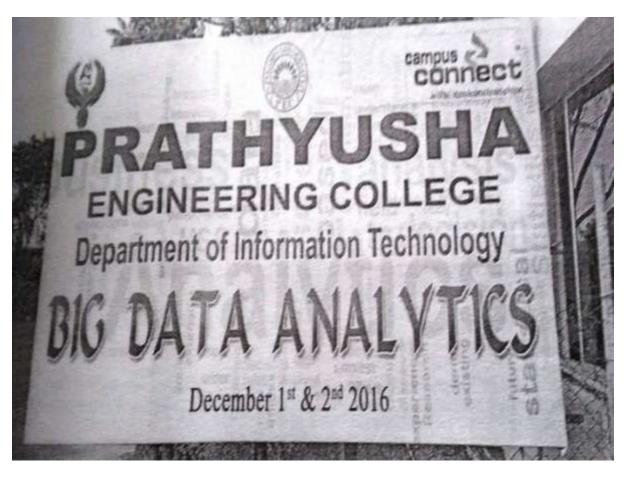

| Dept     | Year          | Dates (From-<br>To) (dd-mm-<br>yyyy) | Title Of The<br>Professional<br>Development<br>Program Organised<br>For Teaching Staff | Title Of The<br>Administrative<br>Training<br>Program<br>Organised For<br>Non-Teaching<br>Staff | No. Of<br>Participants |
|----------|---------------|--------------------------------------|----------------------------------------------------------------------------------------|-------------------------------------------------------------------------------------------------|------------------------|
|          |               | AC                                   | CADEMIC YEAR 2016-2                                                                    | 017                                                                                             |                        |
| BIOTECH  | 2016-<br>2017 | 15-12-2017 -<br>16-12-2017           | Two days workshop on<br>grow more mushroom<br>earn more money at<br>PEC                | -                                                                                               | 99                     |
| BIOTECH  | 2016-<br>2017 | 15-12-2017 -<br>16-12-2017           | -                                                                                      | Two days<br>workshop on<br>grow more<br>mushroom earn<br>more money at<br>PEC                   | 4                      |
| CIVIL    | 2016-<br>2017 | -                                    | -                                                                                      | -                                                                                               | -                      |
| CSE      | 2016-<br>2017 | 22/11/16 to<br>28/11/2016            | FDP on Human<br>Computer Interaction                                                   | -                                                                                               | 15                     |
| CSE      | 2016-<br>2017 | 13/12/2016 to<br>14/12/2016          | Programming in<br>Python                                                               | -                                                                                               | 15                     |
| CSE & IT | 2016-<br>2017 | 1/12/2016 &<br>2/12/2016             | BIG DATA<br>ANALYTICS                                                                  | -                                                                                               | 20                     |
| ECE      | 2016-<br>2017 | 19.08.2016&<br>20.08.2016            | LabVIEW core training with applications                                                | -                                                                                               | 32                     |
| ECE      | 2016-<br>2017 | 07.11.2016&<br>08.11.2016            | LabVIEW applications<br>for Communication<br>Engineers                                 | -                                                                                               | 32                     |
| EEE      | 2016-<br>2017 | 23.11.2016                           | Hands on training on illumination software                                             | -                                                                                               | 15                     |
| IT       | 2016-<br>2017 | 21/11/2016-<br>to 22/11/2016         | Exploring R Tool for<br>Statistical Data Mining                                        | -                                                                                               | -                      |