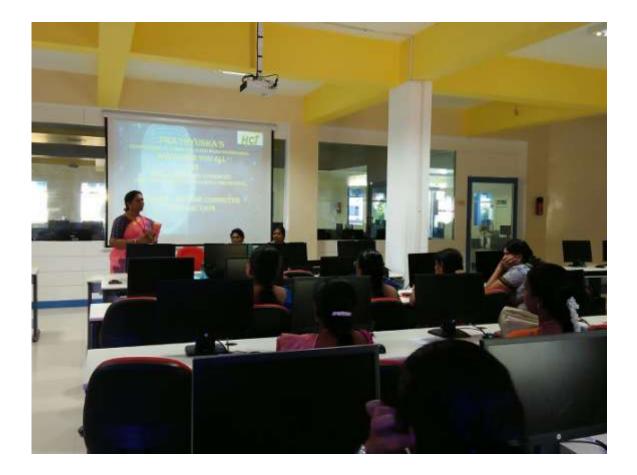

#### **OBJECTIVE OF THE FDTP**

- Design effective dialog for HCI.
- Design effective HCI for individuals and persons with disabilities.
- Assess the importance of user feedback.
- Explain the HCI implications for designing multimedia/ ecommerce/ e-learning Web sites.
- Develop meaningful user interface.

Participation in the programme will be helpful in teaching the subject **CS6008** - **HUMAN COMPUTER INTERACTION for** the Eighth semester B.E. Computer Science and Engineering students

#### SEVEN DAYS FDTP ON CS 6008- HUMAN COMPUTER AND INTERACTION

### 22<sup>nd</sup>–28<sup>th</sup> November, 2016

#### CS 6008- HUMAN COMPUTER AND INTERACTION

22<sup>nd</sup>-28<sup>th</sup> November, 2016