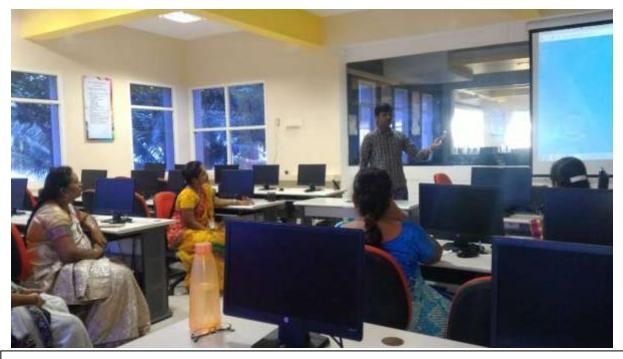

#### **OBJECTIVE OF THE FDTP**

- Design effective dialog for HCI.
- Design effective HCI for individuals and persons with disabilities.
- Assess the importance of user feedback.
- Explain the HCI implications for designing multimedia/ ecommerce/ e-learning Web sites.
- Develop meaningful user interface.

Participation in the programme will be helpful in teaching the subject **CS6008** - **HUMAN COMPUTER INTERACTION for** the Eighth semester B.E. Computer Science and Engineering students

#### SEVEN DAYS FDTP ON CS 6008- HUMAN COMPUTER AND INTERACTION

### 22<sup>nd</sup>–28<sup>th</sup> November, 2016

#### CS 6008- HUMAN COMPUTER AND INTERACTION

22<sup>nd</sup>-28<sup>th</sup> November, 2016