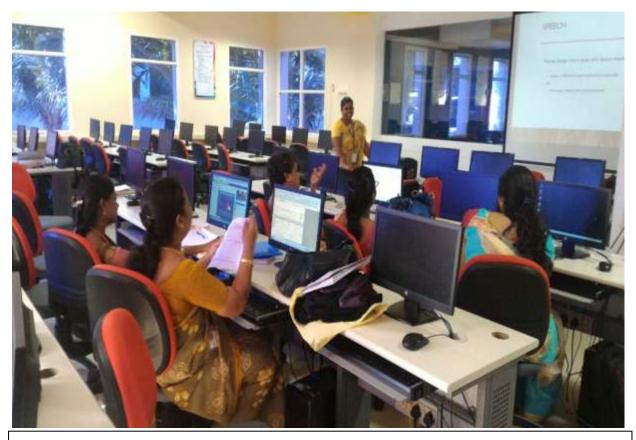

#### **OBJECTIVE OF THE FDTP**

- Design effective dialog for HCI.
- Design effective HCI for individuals and persons with disabilities.
- Assess the importance of user feedback.
- Explain the HCI implications for designing multimedia/ ecommerce/ e-learning Web sites.
- Develop meaningful user interface.

Participation in the programme will be helpful in teaching the subject **CS6008** - **HUMAN COMPUTER INTERACTION for** the Eighth semester B.E. Computer Science and Engineering students

#### SEVEN DAYS FDTP ON CS 6008- HUMAN COMPUTER AND INTERACTION

### 22<sup>nd</sup>–28<sup>th</sup> November, 2016

#### CS 6008- HUMAN COMPUTER AND INTERACTION

22<sup>nd</sup>-28<sup>th</sup> November, 2016