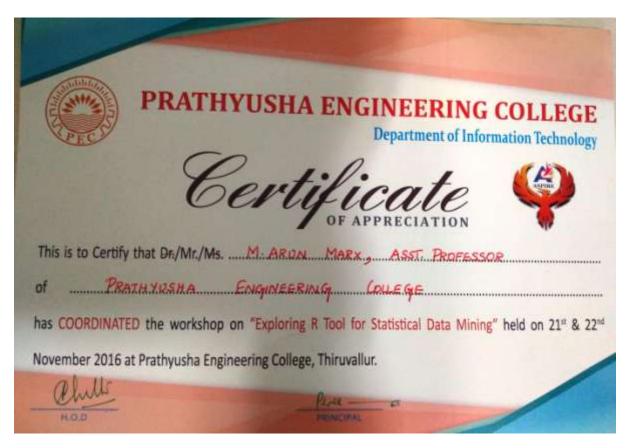

| Dept     | Year          | Dates (From-<br>To) (dd-mm-<br>yyyy) | Title Of The<br>Professional<br>Development<br>Program Organised<br>For Teaching Staff | Title Of The<br>Administrative<br>Training<br>Program<br>Organised For<br>Non-Teaching<br>Staff | No. Of<br>Participants |
|----------|---------------|--------------------------------------|----------------------------------------------------------------------------------------|-------------------------------------------------------------------------------------------------|------------------------|
|          |               | AC                                   | CADEMIC YEAR 2016-2                                                                    | 017                                                                                             |                        |
| BIOTECH  | 2016-<br>2017 | 15-12-2017 -<br>16-12-2017           | Two days workshop on<br>grow more mushroom<br>earn more money at<br>PEC                | -                                                                                               | 99                     |
| BIOTECH  | 2016-<br>2017 | 15-12-2017 -<br>16-12-2017           | -                                                                                      | Two days<br>workshop on<br>grow more<br>mushroom earn<br>more money at<br>PEC                   | 4                      |
| CIVIL    | 2016-<br>2017 | -                                    | -                                                                                      | -                                                                                               | -                      |
| CSE      | 2016-<br>2017 | 22/11/16 to<br>28/11/2016            | FDP on Human<br>Computer Interaction                                                   | -                                                                                               | 15                     |
| CSE      | 2016-<br>2017 | 13/12/2016 to<br>14/12/2016          | Programming in<br>Python                                                               | -                                                                                               | 15                     |
| CSE & IT | 2016-<br>2017 | 1/12/2016 &<br>2/12/2016             | BIG DATA<br>ANALYTICS                                                                  | -                                                                                               | 20                     |
| ECE      | 2016-<br>2017 | 19.08.2016&<br>20.08.2016            | LabVIEW core training with applications                                                | -                                                                                               | 32                     |
| ECE      | 2016-<br>2017 | 07.11.2016&<br>08.11.2016            | LabVIEW applications<br>for Communication<br>Engineers                                 | -                                                                                               | 32                     |
| EEE      | 2016-<br>2017 | 23.11.2016                           | Hands on training on illumination software                                             | -                                                                                               | 15                     |
| IT       | 2016-<br>2017 | 21/11/2016-<br>to 22/11/2016         | Exploring R Tool for<br>Statistical Data Mining                                        | -                                                                                               | -                      |