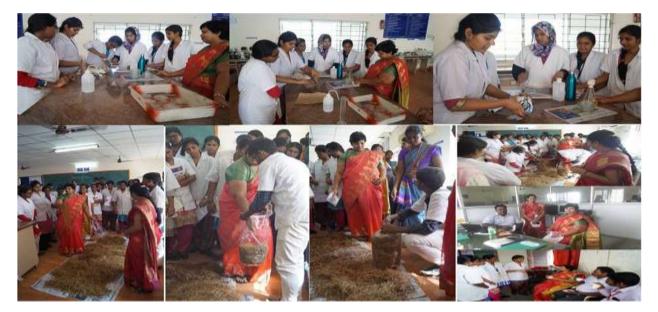

DEPARTMENT OF BIOTECHNOLOGY ORGANIZING ENTREPRENEUR WORKSHOP

On

# **"GROW MORE MUSHROOM**

and

# EARN MORE MONEY"

By

Dr. A. Usha Raja Nanthini

Mother Teresa Women's University

On

15.12.2017

Prathyusha Engineering College, II floor Main block

#### WORKSHOP REPORT

"Entrepreneur workshop" organized for biotech students on "Grow More Mushroom and Earn More Money" on 15.12.2017

**Resource Person :** Dr. Usha Raja Nandhini, Associate Professor, Mother Teresa University, Kodaikonal