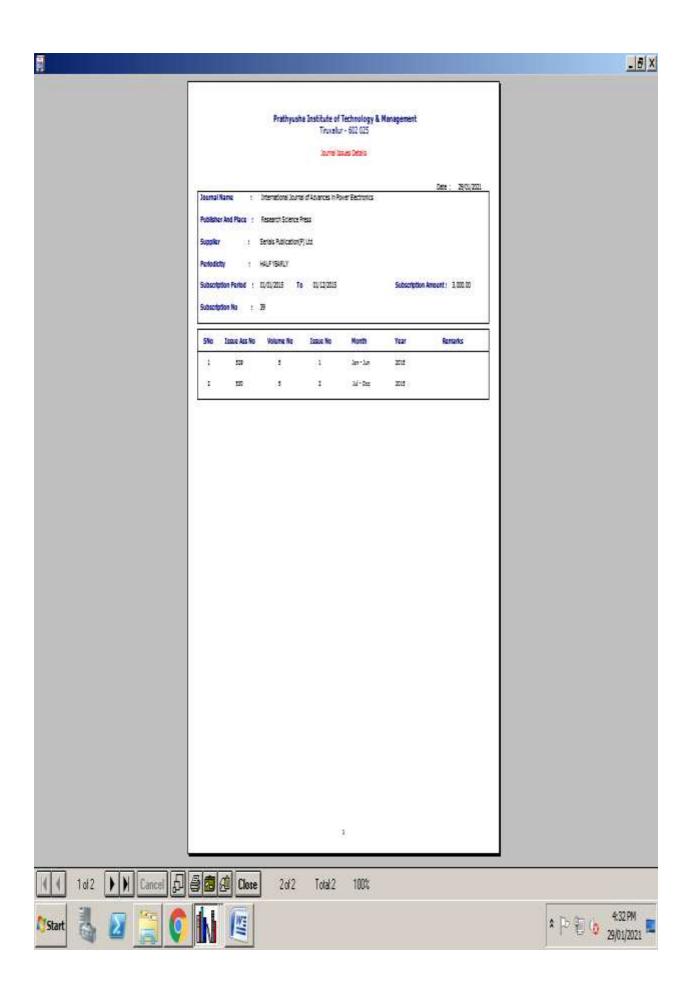

### **Library Automation Management**

## **AUTOLIB SOFTWARE**

**YEAR OF IMPLEMENTATION: 2005** 

|        |             | Prathyusha Inai                   | titute of Technolo<br>Tiruvallur - 602 00                 |            | ment       |            |         |  |
|--------|-------------|-----------------------------------|-----------------------------------------------------------|------------|------------|------------|---------|--|
|        |             | 1                                 | ubrery Resource Le                                        | unt        | Dete :     | 29/01/2021 |         |  |
|        |             |                                   | laim                                                      |            |            |            |         |  |
| Acc Nu | Member Code | Nenter Name                       | TELE                                                      | Isne       | Due        | Resource   | Fine    |  |
| 10950  | CENT        | SHARGAVIS                         | Quantitative and faults<br>for competitive<br>ecommodiana | 14/11/200  | 08/02/2020 | SOOK       | 651.00  |  |
| 134    | (113047     | 02573                             | Objective general<br>english 10000 plus<br>suestions      | 15/19/219  | 11/11/2019 | 5006       | 762.02  |  |
| 1518   | 12150       | RATTLANISTINGA<br>Sathiyada       | Schola Drui -1                                            | njajan.    | 27/03/222  | SCOX       | 588.00  |  |
| 123    | colleg      | ARJAKJAKR R                       | Power System<br>Protection and<br>Switchgear              | n,45)222   | 1413/22    | SOL        | 55.00   |  |
| 154    | cc1124      | ADRZEL PROL<br>Davidi             | Power System<br>Protection and<br>Switchgan               | 11/15/218  | 2/0/22     | ECK        | 588.00  |  |
| 124    | miltin      | ARUNCUMAR A                       | Power System<br>Production and<br>Saiddigean              | 1942/2018  | 2400,222   | SCOK       | 502.00  |  |
| 124    | mina        | SZENE H                           | Power System<br>Protection and<br>Switchgare              | 11/12/2000 | 24(2)22    | 5006       | 100.00  |  |
| 154    | 22172¥      | HEMANTH N                         | Forer System<br>Protection and<br>Switchgar               | 1/25/202   | 2403,002   | SCOK       | tas izi |  |
| 1518   | 62668       | KOVIDHARI<br>Krishina             | Biginosing<br>Stinactionalise<br>Humonolises              | 10/10/202  | 24/15/2022 | 501        | 100.00  |  |
| 1225   | 52409       | KUNAPARTHY<br>RAGAYIMURA<br>REDUY | Depicoring<br>Efficiencies<br>Turrenciues                 | 13/68/2010 | 28/03/2020 | SCOK       | 502.00  |  |
| 1962   | (#1815)     | AMEANARAPULOU                     | byseeing<br>Shachsales<br>Katendaes                       | n/ts/202   | 1445/2020  | ECH.       | 505.00  |  |
| 25405  | ECE/8517    | GUDULA                            | bycong                                                    | njajan     | 2/0/22     | STOK       | 565.00  |  |
|        |             |                                   | 1                                                         |            |            |            | -       |  |
|        | Close       | 440 of 440                        | Total:440 100                                             | R.         |            |            |         |  |