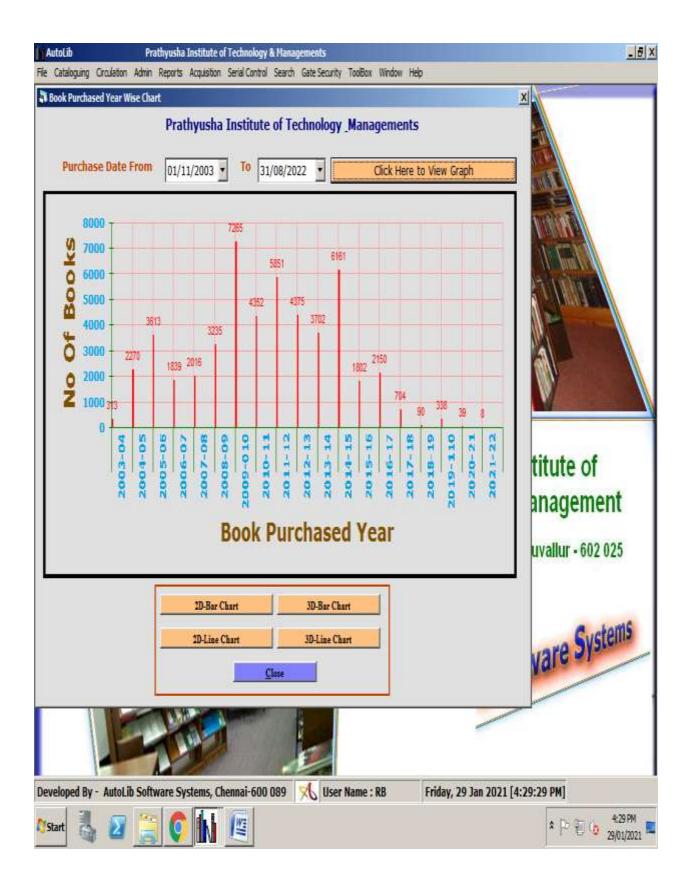

### **Library Automation Management**

## **AUTOLIB SOFTWARE**

**YEAR OF IMPLEMENTATION: 2005** 

|        |             | Prathyusha Inai                   | titute of Technolo<br>Tiruvallur - 602 00                 |            | ment       |            |         |  |
|--------|-------------|-----------------------------------|-----------------------------------------------------------|------------|------------|------------|---------|--|
|        |             | 1                                 | ubrery Resource Le                                        | unt        | Dete :     | 29/01/2021 |         |  |
|        |             |                                   | laim                                                      |            |            |            |         |  |
| Acc Nu | Member Code | Nenter Name                       | TELE                                                      | Isne       | Due        | Resource   | Fine    |  |
| 10950  | CENT        | SHARGAVIS                         | Quantitative and faults<br>for competitive<br>ecommodiana | 14/11/200  | 08/02/2020 | SOOK       | 651.00  |  |
| 134    | (113047     | 02573                             | Objective general<br>english 10000 plus<br>suestions      | 15/19/219  | 11/11/2019 | 5006       | 762.02  |  |
| 1518   | 12150       | RATTLANISTINGA<br>Sathiyada       | Schola Drui -1                                            | njajan.    | 27/03/222  | SCOX       | 588.00  |  |
| 123    | colleg      | ARJAKJAKR R                       | Power System<br>Protection and<br>Switchgear              | n,45)222   | 1413/22    | SOL        | 55.00   |  |
| 154    | cc1124      | ADRZEL PROL<br>Davidi             | Power System<br>Protection and<br>Switchgan               | 11/15/218  | 2/0/22     | ECK        | 588.00  |  |
| 124    | miltin      | ARUNCUMAR A                       | Power System<br>Production and<br>Saiddigean              | 1942/2018  | 2400,222   | SCOK       | 502.00  |  |
| 124    | mina        | SZENE H                           | Power System<br>Protection and<br>Switchgare              | 11/12/2000 | 24(2)22    | 5006       | 100.00  |  |
| 154    | 22172¥      | HEMANTH N                         | Forer System<br>Protection and<br>Switchgar               | 1/25/202   | 2403,002   | SCOK       | tas izi |  |
| 1518   | 62668       | KOVIDHARI<br>Krishina             | Biginosing<br>Stinactionalise<br>Humonolises              | 10/10/202  | 24/15/2022 | 501        | 100.00  |  |
| 1225   | 52409       | KUNAPARTHY<br>RAGAYIMURA<br>REDUY | Depicoring<br>Efficiencies<br>Turrenciues                 | 13/68/2010 | 28/03/2020 | SCOK       | 502.00  |  |
| 1962   | (#1815)     | AMEANARAPULOU                     | byseeing<br>Shachsales<br>Katendaes                       | n/ts/202   | 1445/2020  | ECH.       | 505.00  |  |
| 25405  | ECE/8517    | GUDULA                            | bycong                                                    | njajan     | 2/0/22     | STOK       | 565.00  |  |
|        |             |                                   | 1                                                         |            |            |            | -       |  |
|        | Close       | 440 of 440                        | Total:440 100                                             | R.         |            |            |         |  |