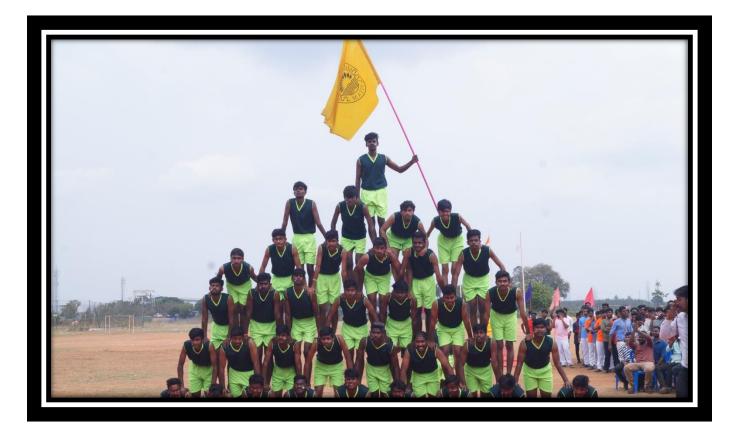

Affiliated to Anna University/Approved by AICTE, Accredited by NBA/NAAC -'A' Grade and a recipient of ISO certification

- Human Pyramid formation by boys
- Followed by Athletics Guest events were conducted like 100 Mts Dash for boys and Girls and 4x200 Mts relay for boys and girls. By the Asst Physical Directors Mr.B.Manikandan and Mr.A.Chandramuthu. Dignitaries were enjoyed the show by the students.
- $\mathcal{F}$  Sports and Games prizes were distributed by the Chief guest to the Athletes
- S Vote of thanks by M.Dinakaraprasad. Director of Physical Education.
- ℅ Programme ended with National Anthem.