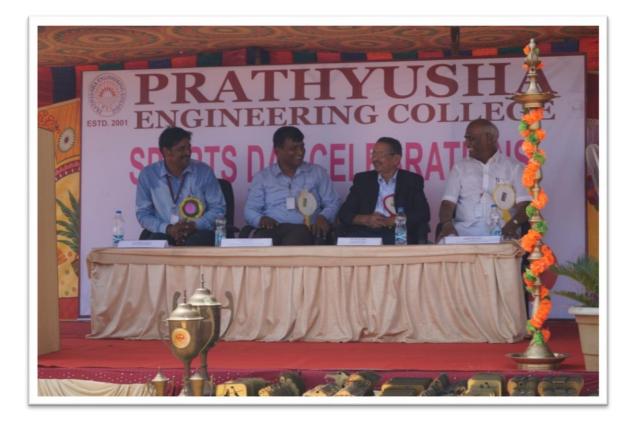

#### 16<sup>TH</sup> ANNUAL SPORTS MEET PASPORT 2016.

The 16<sup>th</sup> Sports Meet PASPORT 2016 was inaugurated on 15<sup>th</sup> MARCH 2016 by Mr. M. Vasu, Advisor Prathyusha Engineering College. During his address to the students, he motivated them through his speech and his experience urge in the Chief Guest to reach his present position as Educational Counselor and Advisor for many institutions.

Ms Prathyusha. CEO of Prathyusha Engineering College appreciated the Students activities during the sports day and congratulated the Physical Directors for their tireless efforts towards the tireless conduct of various events.

Dr. **P.M Beulah Devamalar** the Principal presented the welcome address during which he expressed his happiness in the active participation of all the students in Sports activities. He emphasized the significance of Sports which builds a student with confidence, optimism, sportive competition and empathy. He encouraged the students to engage in some form of sports to keep them fit continuously.