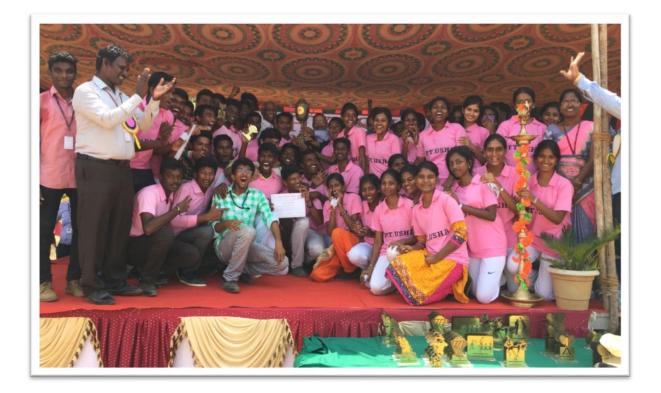

# Prathyusha Sports Club Report on Annual Sports Day –PASPORT-2018

Chief Guest : Sri. P. Raja rao-Chairman, Prathyuysha Educational Trust

**Event** : **PASSPORT-18-**Prathyusha Annual Sports Day-2018

- Date of the event : 03.03.2018
- Venue : PEC-Grounds
- Duration : 09.00am to 12.00pm

Affiliated to Anna University/Approved by AICTE, Accredited by NBA/NAAC -'A' Grade and a recipient of ISO certification

- S<sup>•</sup> Programme starts with invocation song Tamil Thai Vazhthu
- Chief guest Sri.P. Raja rao, Principal Dr.P.L.N.Ramesh, Dean Capt.R.G.Thayakaran Director of Physical Education Mr.M.Dinakaraprasad and Two Athletes lightning the traditional lamp and starts the event.
- Followed by Mr.M.Dinakaraprasad and Mr.Pachiappan physical Director Accompany the Chief Guest for flag Hoisting Chief Guest Hoist the National Flag and Principal Hoist the PEC flag.
- March past lead by Mr.M.Dinakaraprasad with the Band Group followed by each and every house members done the march-past the chief guest receives the team's honor
- Chief Guest Lightning the PEC Meet Torch and the elite sports persons and Athletes run as torch bearers
- Followed by the march-past team leaders fall in with their team flag for **Sports Oath** Mr.D.Govarthan of CSE-III performed the Sports Oath.
- S Chief Guest Declared the PEC Sports Meet open.
- Capt.R.G.Thayakaran, Dean Placement Welcome the gathering and introduce the chief guest and proposed the welcome address
- S Chief Guest was honored by our Principal Dr.P.L.N.Ramesh with shall and Bouquet.
- Chief Guest Sri.P. Raja rao sir addressed the gathering and sir was explained about the importance of sports in human day to day life.
- $\mathcal{F}$  Followed by the sports performance by the students like
- 🏂 Silambam & Katete
- Saree drill. تَرْ

Affiliated to Anna University/Approved by AICTE, Accredited by NBA/NAAC -'A' Grade and a recipient of ISO certification

- Human Pyramid formation by boys
- Followed by Athletics Guest events were conducted like 100 Mts Dash for boys and Girls and 4x200 Mts relay for boys and girls. By the Asst Physical Directors Mr.B.Manikandan and Mr.A.Chandramuthu. Dignitaries were enjoyed the show by the students.
- $\mathcal{F}$  Sports and Games prizes were distributed by the Chief guest to the Athletes
- S Vote of thanks by M.Dinakaraprasad. Director of Physical Education.
- ℅ Programme ended with National Anthem.

Physical Directors : 1.K.Pachiappan : 2.B.Manikandan :

3. A.Chandramuthu:

Director Physical Education (M.Dinaparaprasad)

Jai hind

Affiliated to Anna University/Approved by AICTE, Accredited by NBA/NAAC -'A' Grade and a recipient of ISO certification