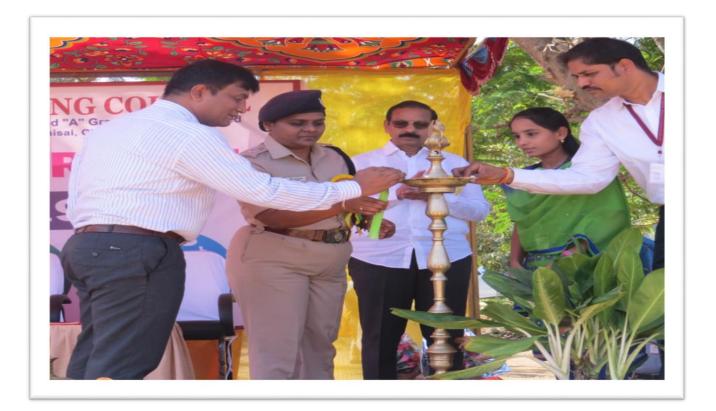

Affiliated to Anna University/Approved by AICTE, Accredited by NBA/NAAC -'A' Grade and a recipient of ISO certification

- S<sup>•</sup> Programme starts with invocation song Tamil Thai Vazhthu
- Chief guest Sri.P. Raja rao, Principal Dr.P.L.N.Ramesh, Dean Capt.R.G.Thayakaran Director of Physical Education Mr.M.Dinakaraprasad and Two Athletes lightning the traditional lamp and starts the event.
- Followed by Mr.M.Dinakaraprasad and Mr.Pachiappan physical Director Accompany the Chief Guest for flag Hoisting Chief Guest Hoist the National Flag and Principal Hoist the PEC flag.
- March past lead by Mr.M.Dinakaraprasad with the Band Group followed by each and every house members done the march-past the chief guest receives the team's honor
- Chief Guest Lightning the PEC Meet Torch and the elite sports persons and Athletes run as torch bearers
- Followed by the march-past team leaders fall in with their team flag for **Sports Oath** Mr.D.Govarthan of CSE-III performed the Sports Oath.
- S Chief Guest Declared the PEC Sports Meet open.
- Capt.R.G.Thayakaran, Dean Placement Welcome the gathering and introduce the chief guest and proposed the welcome address
- S Chief Guest was honored by our Principal Dr.P.L.N.Ramesh with shall and Bouquet.
- Chief Guest Sri.P. Raja rao sir addressed the gathering and sir was explained about the importance of sports in human day to day life.
- $\mathcal{F}$  Followed by the sports performance by the students like
- 🏂 Silambam & Katete
- Saree drill. تَرْ