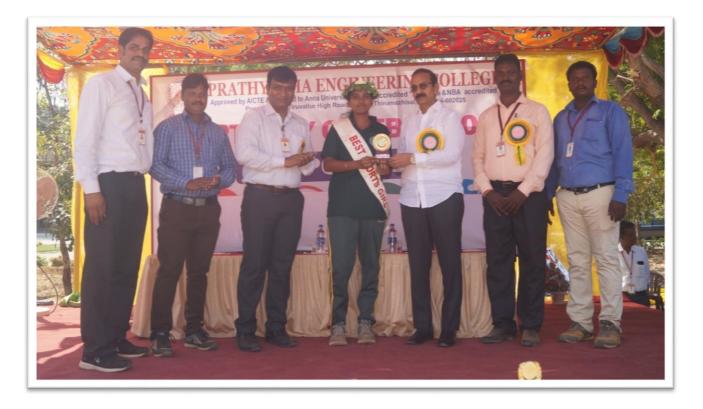

#### **BEST SPORTS GIRL**

| S.NO | NAME      | DEPT/YEAR |
|------|-----------|-----------|
| 1    | JAYASHREE | CSE-IV    |

Affiliated to Anna University/Approved by AICTE, Accredited by NBA/NAAC -'A' Grade and a recipient of ISO certification