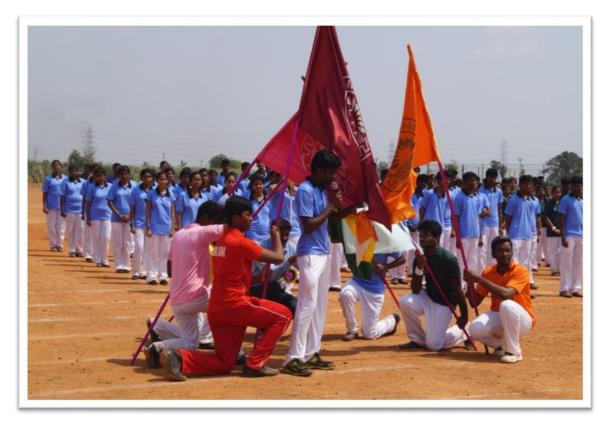

The students of Prathyusha Engineering College exhibited their skills in Pyramid, and also in Yoga. They exhibited their maximum energy and enthusiasm in participating in these events and were proud to have attained those unique skills.