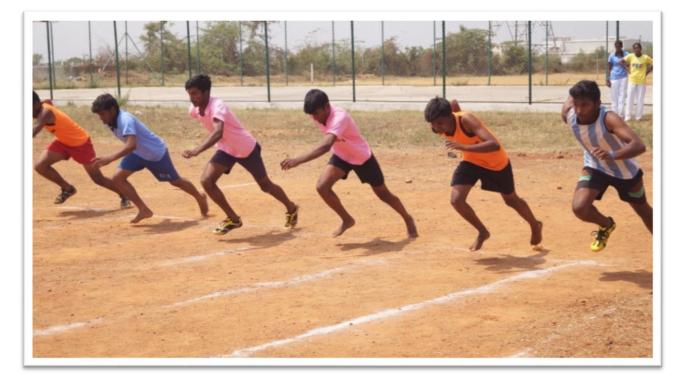

### ATHLETICS RESULTS MEN&WOMEN-2016-17

### 100M (MEN)

| S.NO | NAME          | DEPT/YEAR  | HOUSE              | POSITION |
|------|---------------|------------|--------------------|----------|
| 1.   | SANJAY        | CIVIL-II   | M.S DHONI          | I        |
| 2.   | JEEVANANDHAN  | MECH-IV    | M.S.DHONI          | II       |
| 3.   | PARTHASARATHY | MECH-IV    | MAHESH<br>BOOPATHI | III      |
| 4.   | S.VISHNUWAR   | ECE/IV     | VIJENDHAR<br>SINGH | IV       |
| 5.   | SUMITH        | MECH – IV  | MAHESH<br>BOOPATHI | V        |
| 6.   | BALAJI        | CIVIL – IV | DHANRAJ<br>PILLAI  | VI       |