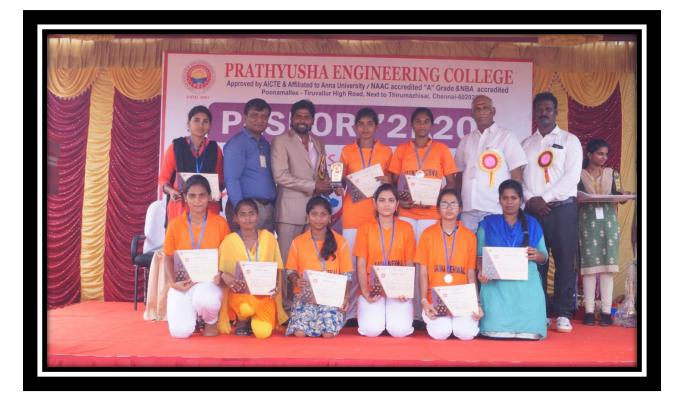

#### **BEST SPORTS BOY**

| S.NO | NAME          | DEPT/YEAR |
|------|---------------|-----------|
| 1    | V.SURIYA DEVA | MECH-IV   |

#### **BEST SPORTS GIRL**

| S.NO | NAME      | DEPT/YEAR |
|------|-----------|-----------|
| 1    | JAYASHREE | CSE-IV    |

Affiliated to Anna University/Approved by AICTE, Accredited by NBA/NAAC -'A' Grade and a recipient of ISO certification