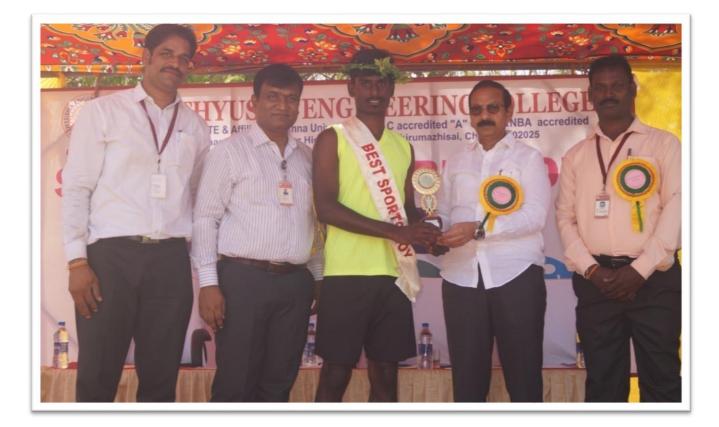

#### **BEST SPORTS BOY**

| S.NO | NAME          | DEPT/YEAR |
|------|---------------|-----------|
| 1    | V.SURIYA DEVA | MECH-IV   |