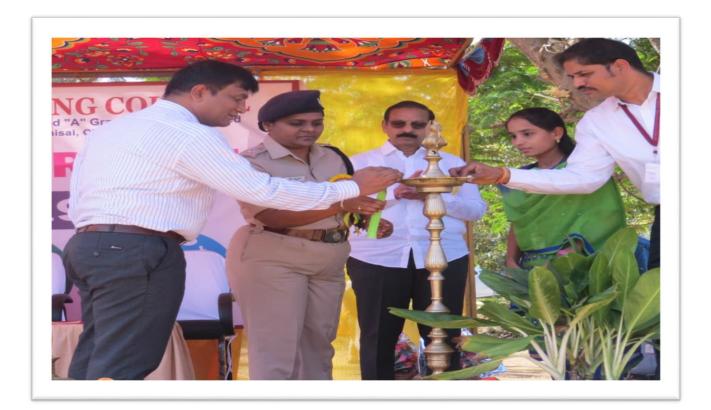

Affiliated to Anna University/Approved by AICTE, Accredited by NBA/NAAC -'A' Grade and a recipient of ISO certification

- S<sup>•</sup> Programme starts with invocation song Tamil Thai Vazhthu
- Chief guest Sri.P. Raja rao, Principal Dr.P.L.N.Ramesh, Dean Capt.R.G.Thayakaran Director of Physical Education Mr.M.Dinakaraprasad and Two Athletes lightning the traditional lamp and starts the event.
- Followed by Mr.M.Dinakaraprasad and Mr.Pachiappan physical Director Accompany the Chief Guest for flag Hoisting Chief Guest Hoist the National Flag and Principal Hoist the PEC flag.
- March past lead by Mr.M.Dinakaraprasad with the Band Group followed by each and every house members done the march-past the chief guest receives the team's honor
- Chief Guest Lightning the PEC Meet Torch and the elite sports persons and Athletes run as torch bearers
- Followed by the march-past team leaders fall in with their team flag for **Sports Oath** Mr.D.Govarthan of CSE-III performed the Sports Oath.
- S Chief Guest Declared the PEC Sports Meet open.
- Capt.R.G.Thayakaran, Dean Placement Welcome the gathering and introduce the chief guest and proposed the welcome address
- S Chief Guest was honored by our Principal Dr.P.L.N.Ramesh with shall and Bouquet.
- Chief Guest Sri.P. Raja rao sir addressed the gathering and sir was explained about the importance of sports in human day to day life.
- $\mathcal{F}$  Followed by the sports performance by the students like
- 🏂 Silambam & Katete
- Saree drill. تَرْ

Affiliated to Anna University/Approved by AICTE, Accredited by NBA/NAAC -'A' Grade and a recipient of ISO certification

- Human Pyramid formation by boys
- Followed by Athletics Guest events were conducted like 100 Mts Dash for boys and Girls and 4x200 Mts relay for boys and girls. By the Asst Physical Directors Mr.B.Manikandan and Mr.A.Chandramuthu. Dignitaries were enjoyed the show by the students.
- $\mathcal{F}$  Sports and Games prizes were distributed by the Chief guest to the Athletes
- S Vote of thanks by M.Dinakaraprasad. Director of Physical Education.
- ℅ Programme ended with National Anthem.