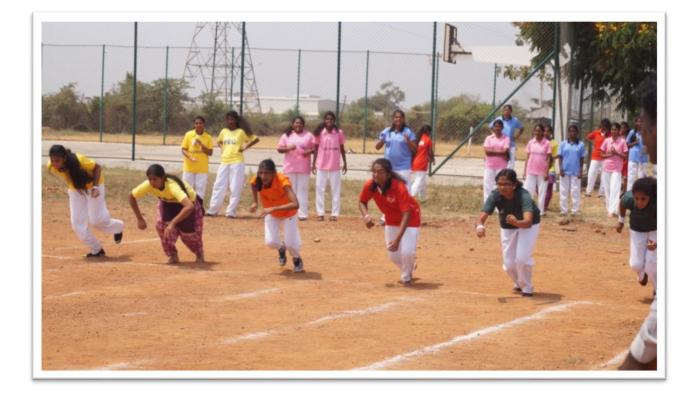

## 100M (WOMEN)

| S.NO | NAME         | DEPT/YEAR  | HOUSE        | POSITION |
|------|--------------|------------|--------------|----------|
| 1.   | JAYASHREE    | ECE-II     | P.V.SINDHU   | I        |
| 2.   | ANITHA.A     | IT-III     | SAINA NEHWAL | II       |
| 3.   | KAVYALAKSHMI | BIOTECH-IV | P.V.SINDHU   | III      |
| 4.   |              |            |              | IV       |
| 5.   |              |            |              | V        |
| 6.   |              |            |              | VI       |

## 200M (WOMEN)

| S.NO | NAME       | DEPT/YEAR | HOUSE                 | POSITION |
|------|------------|-----------|-----------------------|----------|
| 1.   | SURUTHI    | ECE-IV    | P.T.USHA              | Ι        |
| 2.   | JAYASHREE  |           | P.V.SINDHU            | Π        |
| 3.   | NITHYA     |           | SANIYA MIRZA          | III      |
| 4.   | N.C.SWATHI | CSE-III   | KARNAM<br>MALLESHWARI | IV       |
| 5.   | A.ANITHA   |           | SAINA NEHWAL          | V        |
| 6.   | JAYASREE.K |           | SAINA NEHWAL          | VI       |