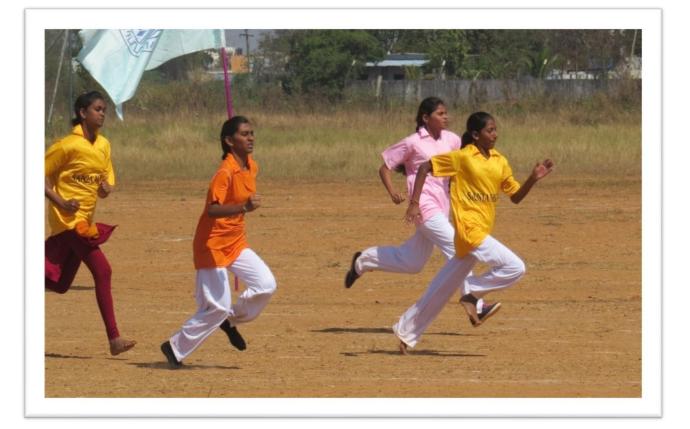

### ATHLETICS RESULTS MEN&WOMEN-2016-17

### 100M (MEN)

| S.NO | NAME          | DEPT/YEAR  | HOUSE              | POSITION |
|------|---------------|------------|--------------------|----------|
| 1.   | SANJAY        | CIVIL-II   | M.S DHONI          | I        |
| 2.   | JEEVANANDHAN  | MECH-IV    | M.S.DHONI          | II       |
| 3.   | PARTHASARATHY | MECH-IV    | MAHESH<br>BOOPATHI | III      |
| 4.   | S.VISHNUWAR   | ECE/IV     | VIJENDHAR<br>SINGH | IV       |
| 5.   | SUMITH        | MECH – IV  | MAHESH<br>BOOPATHI | V        |
| 6.   | BALAJI        | CIVIL – IV | DHANRAJ<br>PILLAI  | VI       |

## 100M (WOMEN)

| S.NO | NAME         | DEPT/YEAR  | HOUSE        | POSITION |
|------|--------------|------------|--------------|----------|
| 1.   | JAYASHREE    | ECE-II     | P.V.SINDHU   | I        |
| 2.   | ANITHA.A     | IT-III     | SAINA NEHWAL | II       |
| 3.   | KAVYALAKSHMI | BIOTECH-IV | P.V.SINDHU   | III      |
| 4.   |              |            |              | IV       |
| 5.   |              |            |              | V        |
| 6.   |              |            |              | VI       |

## 200M (WOMEN)

| S.NO | NAME       | DEPT/YEAR | HOUSE                 | POSITION |
|------|------------|-----------|-----------------------|----------|
| 1.   | SURUTHI    | ECE-IV    | P.T.USHA              | Ι        |
| 2.   | JAYASHREE  |           | P.V.SINDHU            | Π        |
| 3.   | NITHYA     |           | SANIYA MIRZA          | III      |
| 4.   | N.C.SWATHI | CSE-III   | KARNAM<br>MALLESHWARI | IV       |
| 5.   | A.ANITHA   |           | SAINA NEHWAL          | V        |
| 6.   | JAYASREE.K |           | SAINA NEHWAL          | VI       |