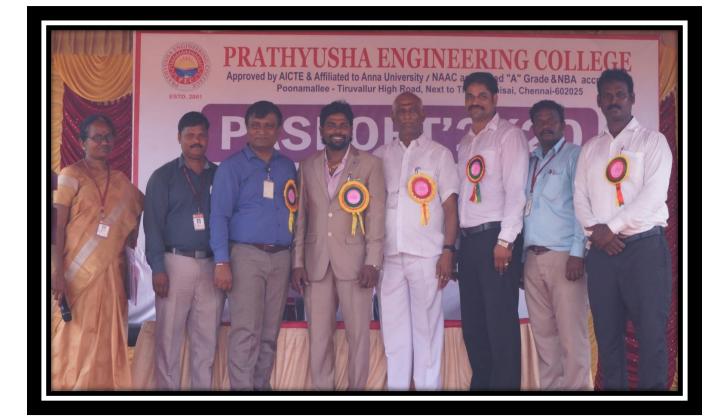

#### 16<sup>TH</sup> ANNUAL SPORTS MEET PASPORT 2016.

The 16<sup>th</sup> Sports Meet PASPORT 2016 was inaugurated on 15<sup>th</sup> MARCH 2016 by Mr. M. Vasu, Advisor Prathyusha Engineering College. During his address to the students, he motivated them through his speech and his experience urge in the Chief Guest to reach his present position as Educational Counselor and Advisor for many institutions.

Ms Prathyusha. CEO of Prathyusha Engineering College appreciated the Students activities during the sports day and congratulated the Physical Directors for their tireless efforts towards the tireless conduct of various events.

Dr. **P.M Beulah Devamalar** the Principal presented the welcome address during which he expressed his happiness in the active participation of all the students in Sports activities. He emphasized the significance of Sports which builds a student with confidence, optimism, sportive competition and empathy. He encouraged the students to engage in some form of sports to keep them fit continuously.