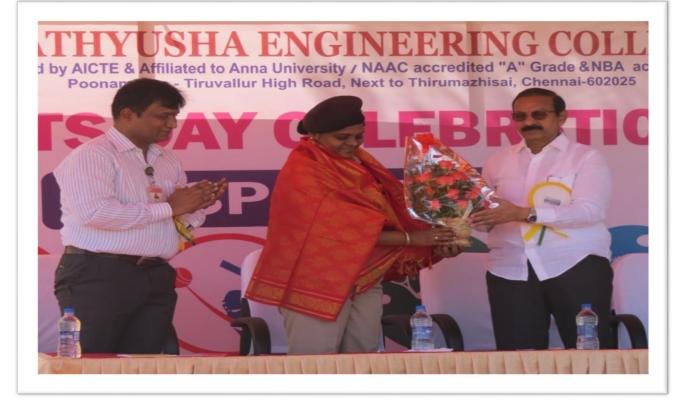

# Prathyusha Sports Club Report on Annual Sports Day –PASPORT-2018

Chief Guest : Sri. P. Raja rao-Chairman, Prathyuysha Educational Trust

**Event** : **PASSPORT-18-**Prathyusha Annual Sports Day-2018

- Date of the event : 03.03.2018
- Venue : PEC-Grounds
- Duration : 09.00am to 12.00pm

Affiliated to Anna University/Approved by AICTE, Accredited by NBA/NAAC -'A' Grade and a recipient of ISO certification

- S<sup>•</sup> Programme starts with invocation song Tamil Thai Vazhthu
- Chief guest Sri.P. Raja rao, Principal Dr.P.L.N.Ramesh, Dean Capt.R.G.Thayakaran Director of Physical Education Mr.M.Dinakaraprasad and Two Athletes lightning the traditional lamp and starts the event.
- Followed by Mr.M.Dinakaraprasad and Mr.Pachiappan physical Director Accompany the Chief Guest for flag Hoisting Chief Guest Hoist the National Flag and Principal Hoist the PEC flag.
- March past lead by Mr.M.Dinakaraprasad with the Band Group followed by each and every house members done the march-past the chief guest receives the team's honor
- Chief Guest Lightning the PEC Meet Torch and the elite sports persons and Athletes run as torch bearers
- Followed by the march-past team leaders fall in with their team flag for **Sports Oath** Mr.D.Govarthan of CSE-III performed the Sports Oath.
- S Chief Guest Declared the PEC Sports Meet open.
- Capt.R.G.Thayakaran, Dean Placement Welcome the gathering and introduce the chief guest and proposed the welcome address
- S Chief Guest was honored by our Principal Dr.P.L.N.Ramesh with shall and Bouquet.
- Chief Guest Sri.P. Raja rao sir addressed the gathering and sir was explained about the importance of sports in human day to day life.
- $\mathcal{F}$  Followed by the sports performance by the students like
- 🏂 Silambam & Katete
- Saree drill. تَرْ