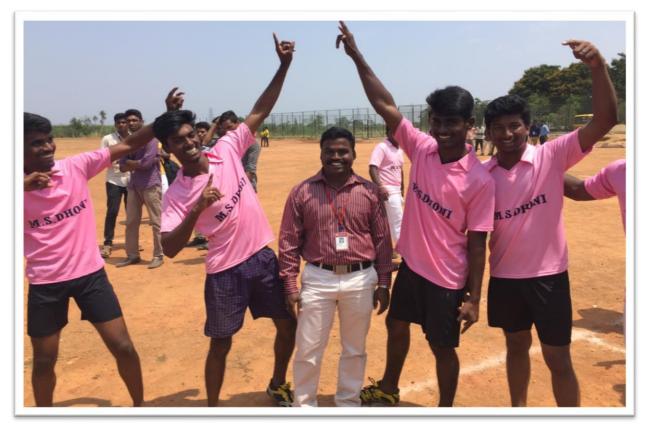

### ATHLETICS RESULTS MEN&WOMEN-2016-17

### 100M (MEN)

| S.NO | NAME          | DEPT/YEAR  | HOUSE              | POSITION |
|------|---------------|------------|--------------------|----------|
| 1.   | SANJAY        | CIVIL-II   | M.S DHONI          | I        |
| 2.   | JEEVANANDHAN  | MECH-IV    | M.S.DHONI          | II       |
| 3.   | PARTHASARATHY | MECH-IV    | MAHESH<br>BOOPATHI | III      |
| 4.   | S.VISHNUWAR   | ECE/IV     | VIJENDHAR<br>SINGH | IV       |
| 5.   | SUMITH        | MECH – IV  | MAHESH<br>BOOPATHI | V        |
| 6.   | BALAJI        | CIVIL – IV | DHANRAJ<br>PILLAI  | VI       |