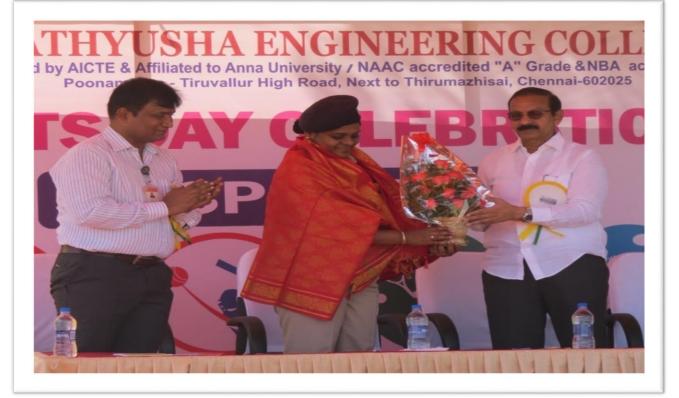

#### 16<sup>TH</sup> ANNUAL SPORTS MEET PASPORT 2016.

The 16<sup>th</sup> Sports Meet PASPORT 2016 was inaugurated on 15<sup>th</sup> MARCH 2016 by Mr. M. Vasu, Advisor Prathyusha Engineering College. During his address to the students, he motivated them through his speech and his experience urge in the Chief Guest to reach his present position as Educational Counselor and Advisor for many institutions.

Ms Prathyusha. CEO of Prathyusha Engineering College appreciated the Students activities during the sports day and congratulated the Physical Directors for their tireless efforts towards the tireless conduct of various events.

Dr. **P.M Beulah Devamalar** the Principal presented the welcome address during which he expressed his happiness in the active participation of all the students in Sports activities. He emphasized the significance of Sports which builds a student with confidence, optimism, sportive competition and empathy. He encouraged the students to engage in some form of sports to keep them fit continuously.