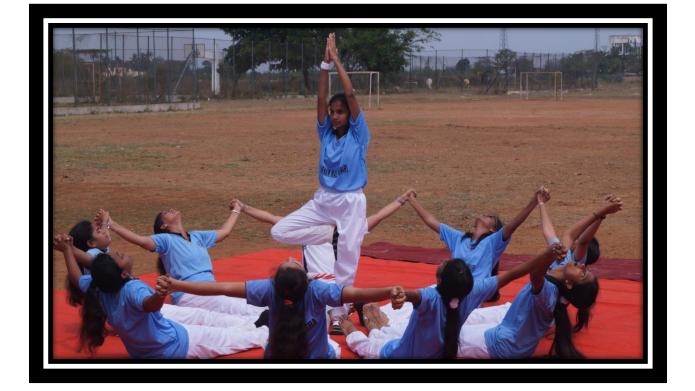

The students of Prathyusha Engineering College exhibited their skills in Pyramid, and also in Yoga. They exhibited their maximum energy and enthusiasm in participating in these events and were proud to have attained those unique skills.