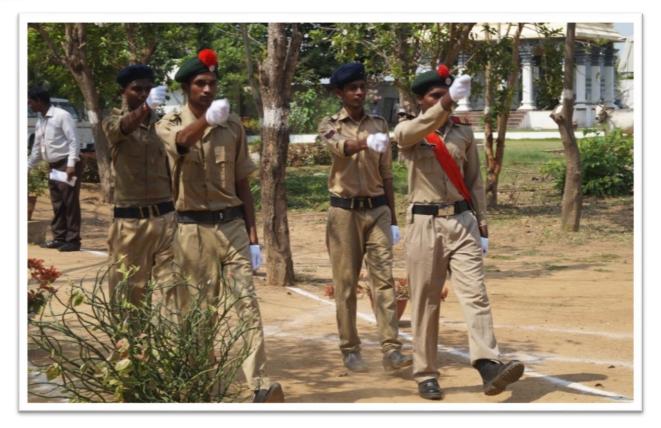

The students of Prathyusha Engineering College exhibited their skills in Pyramid, and also in Yoga. They exhibited their maximum energy and enthusiasm in participating in these events and were proud to have attained those unique skills.