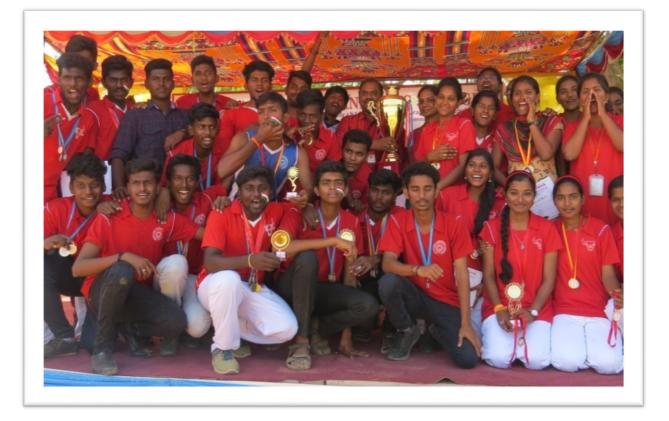

#### 16<sup>TH</sup> ANNUAL SPORTS MEET PASPORT 2016.

The 16<sup>th</sup> Sports Meet PASPORT 2016 was inaugurated on 15<sup>th</sup> MARCH 2016 by Mr. M. Vasu, Advisor Prathyusha Engineering College. During his address to the students, he motivated them through his speech and his experience urge in the Chief Guest to reach his present position as Educational Counselor and Advisor for many institutions.

The students of Prathyusha Engineering College exhibited their skills in Pyramid, and also in Yoga. They exhibited their maximum energy and enthusiasm in participating in these events and were proud to have attained those unique skills.