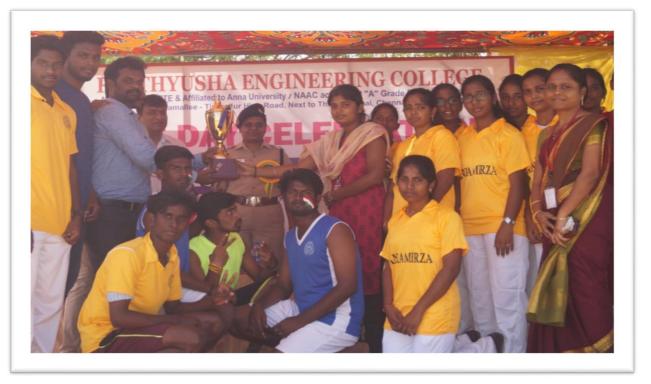

#### 16<sup>TH</sup> ANNUAL SPORTS MEET PASPORT 2016.

The 16<sup>th</sup> Sports Meet PASPORT 2016 was inaugurated on 15<sup>th</sup> MARCH 2016 by Mr. M. Vasu, Advisor Prathyusha Engineering College. During his address to the students, he motivated them through his speech and his experience urge in the Chief Guest to reach his present position as Educational Counselor and Advisor for many institutions.

Ms Prathyusha. CEO of Prathyusha Engineering College appreciated the Students activities during the sports day and congratulated the Physical Directors for their tireless efforts towards the tireless conduct of various events.

Dr. **P.M Beulah Devamalar** the Principal presented the welcome address during which he expressed his happiness in the active participation of all the students in Sports activities. He emphasized the significance of Sports which builds a student with confidence, optimism, sportive competition and empathy. He encouraged the students to engage in some form of sports to keep them fit continuously.