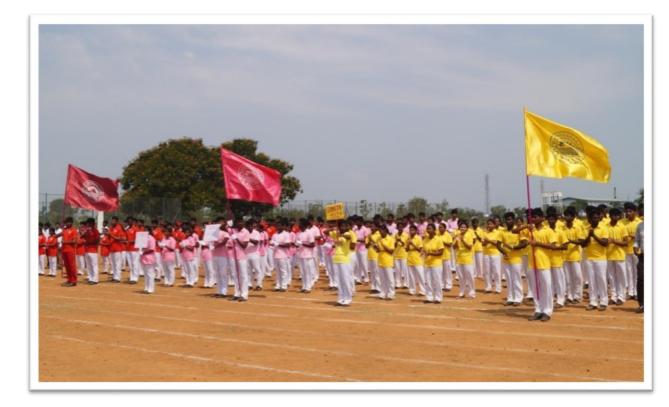

#### 16<sup>TH</sup> ANNUAL SPORTS MEET PASPORT 2016.

The 16<sup>th</sup> Sports Meet PASPORT 2016 was inaugurated on 15<sup>th</sup> MARCH 2016 by Mr. M. Vasu, Advisor Prathyusha Engineering College. During his address to the students, he motivated them through his speech and his experience urge in the Chief Guest to reach his present position as Educational Counselor and Advisor for many institutions.

The students of Prathyusha Engineering College exhibited their skills in Pyramid, and also in Yoga. They exhibited their maximum energy and enthusiasm in participating in these events and were proud to have attained those unique skills.