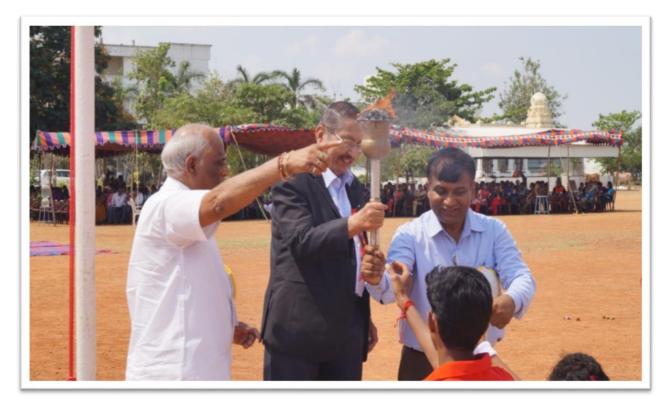

#### 16<sup>TH</sup> ANNUAL SPORTS MEET PASPORT 2016.

The 16<sup>th</sup> Sports Meet PASPORT 2016 was inaugurated on 15<sup>th</sup> MARCH 2016 by Mr. M. Vasu, Advisor Prathyusha Engineering College. During his address to the students, he motivated them through his speech and his experience urge in the Chief Guest to reach his present position as Educational Counselor and Advisor for many institutions.

Dr. **P.M Beulah Devamalar** the Principal presented the welcome address during which he expressed his happiness in the active participation of all the students in Sports activities. He emphasized the significance of Sports which builds a student with confidence, optimism, sportive competition and empathy. He encouraged the students to engage in some form of sports to keep them fit continuously.

Mr. Dinakara Prasad, Director of Physical Education, proposing the Vote of Thanks.

Affiliated to Anna University/Approved by AICTE, Accredited by NBA/NAAC -'A' Grade and a recipient of ISO certification