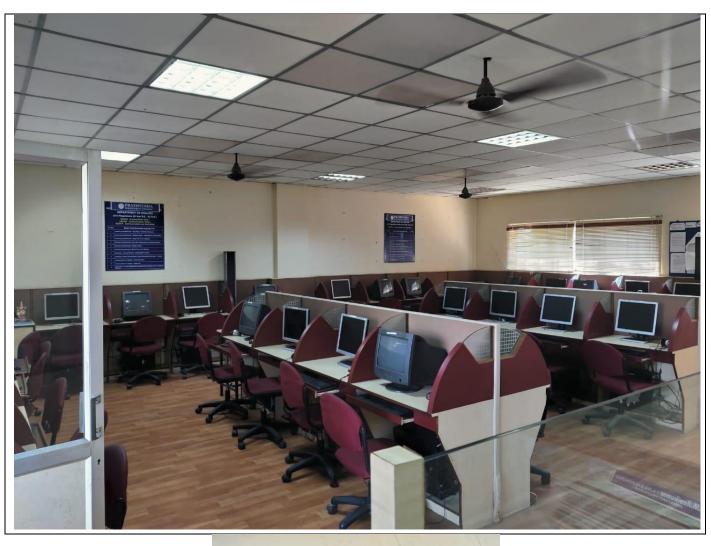

#### Language Lab

The Department of English utilizes Language Laboratory to offer effective training for students in Group Discussion, Interview Skills, Grammar Skills, and other soft skills. The lab contains 35 computers with head phones for enhancing the listening skills of our students. Various language enhancement activities are organized during the lab hours to strengthen the language capabilities of students who hail from rural background and students pursued their education in regional medium. Mock interviews are conducted for building their confidence to speak well during interviews and other activities like verbal training and presentation skills are also conducted. Further, the language lab is also used to test the skills on grammar through various online exercises.