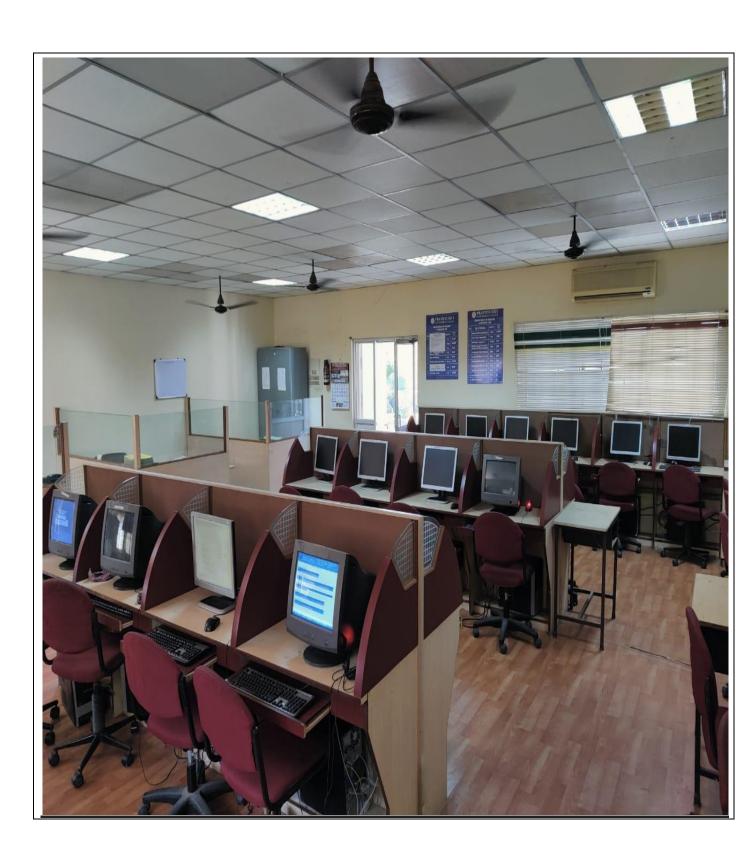

#### Language Lab

The Department of English utilizes Language Laboratory to offer effective training for students in Group Discussion, Interview Skills, Grammar Skills, and other soft skills. The lab contains 35 computers with head phones for enhancing the listening skills of our students. Various language enhancement activities are organized during the lab hours to strengthen the language capabilities of students who hail from rural background and students pursued their education in regional medium. Mock interviews are conducted for building their confidence to speak well during interviews and other activities like verbal training and presentation skills are also conducted. Further, the language lab is also used to test the skills on grammar through various online exercises.