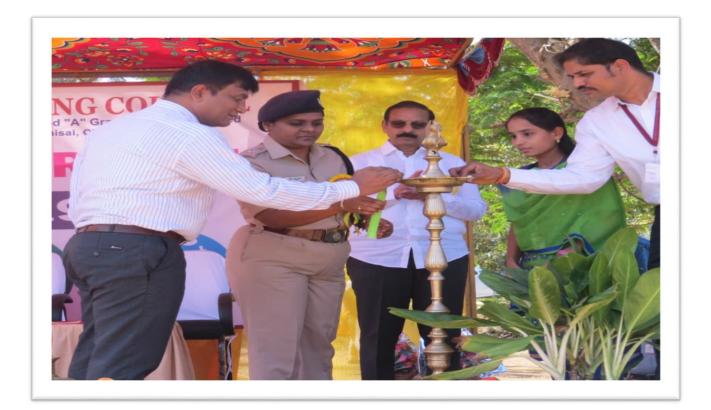

#### 19TH ANNUAL SPORTS MEET PASPORT'19

The 19<sup>th</sup> Sports Meet Pasport 2019 was inaugurated by Tmt. R. Ponni, IPS, Superintendent of Police, Thiruvallur District on 23<sup>rd</sup> February 2019 with a