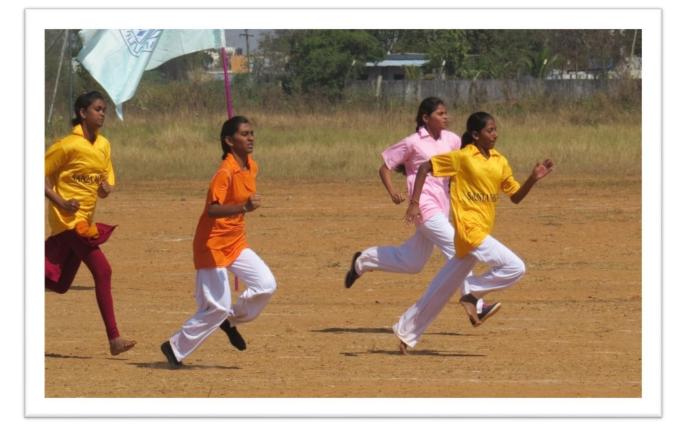

#### 19TH ANNUAL SPORTS MEET PASPORT'19

The 19<sup>th</sup> Sports Meet Pasport 2019 was inaugurated by Tmt. R. Ponni, IPS, Superintendent of Police, Thiruvallur District on 23<sup>rd</sup> February 2019 with a

The students of Prathyusha Engineering College exhibited their skills in Pyramid, Silambattam and also in Yoga. They exhibited their maximum energy and enthusiasm in participating in these events and were proud to have attained those unique skills.