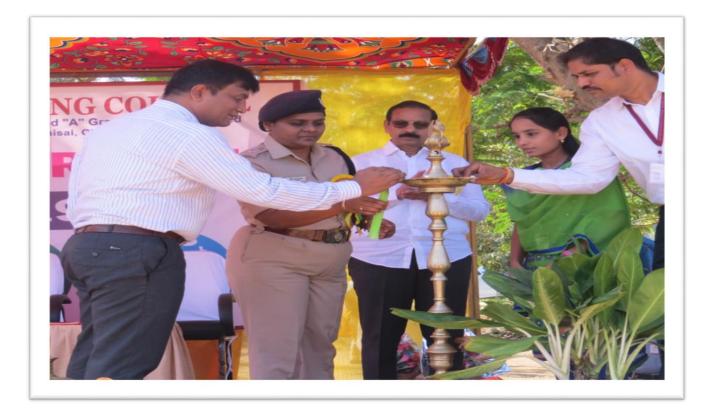

#### 19TH ANNUAL SPORTS MEET PASPORT'19

The 19<sup>th</sup> Sports Meet Pasport 2019 was inaugurated by Tmt. R. Ponni, IPS, Superintendent of Police, Thiruvallur District on 23<sup>rd</sup> February 2019 with a

~Tmt.R.Ponni, IPS, Superintendent Of Police awarded The Overall Students Championship to the Winners~

PRATHYUSHA ENGINEERING COLLEGE

ISO 9001:2008, NAAC 'A' AND NBA CERTIFIED INSTITUTION Poonamallee- Thiruvallur High Road, Aranvoyal Kuppam- 602025, Thiruvallur Dist.