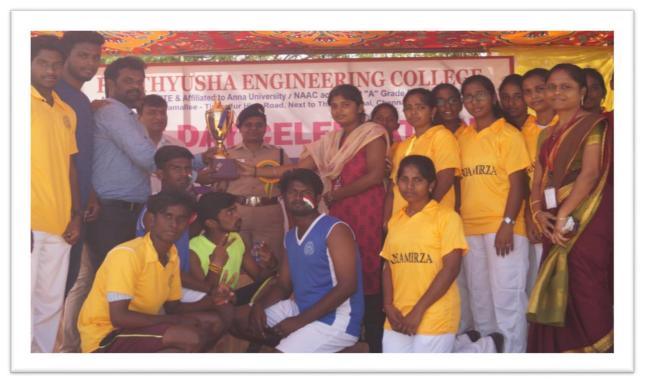

The consecutive winners of Ball Badminton and Hand Ball under Men and Women Category in the Anna University Zonal Tournaments were appreciated for their victory in bringing laurels to the college.

The Winners and the Runners of various events were awarded and the programme culminated with Mr. Dinakara Prasad, the Physical Director proposing the Vote of Thanks.

~Tmt.R.Ponni, IPS, Superintendent Of Police awarded The Overall Students Championship to the Winners~

PRATHYUSHA ENGINEERING COLLEGE

ISO 9001:2008, NAAC 'A' AND NBA CERTIFIED INSTITUTION Poonamallee- Thiruvallur High Road, Aranvoyal Kuppam- 602025, Thiruvallur Dist.