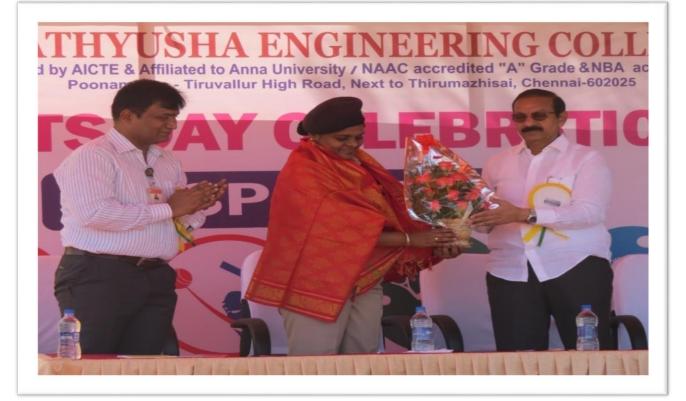

#### 19TH ANNUAL SPORTS MEET PASPORT'19

The 19<sup>th</sup> Sports Meet Pasport 2019 was inaugurated by Tmt. R. Ponni, IPS, Superintendent of Police, Thiruvallur District on 23<sup>rd</sup> February 2019 with a

~Tmt.R.Ponni, IPS, Superintendent Of Police awarded The Overall Students Championship to the Winners~

PRATHYUSHA ENGINEERING COLLEGE

ISO 9001:2008, NAAC 'A' AND NBA CERTIFIED INSTITUTION Poonamallee- Thiruvallur High Road, Aranvoyal Kuppam- 602025, Thiruvallur Dist.