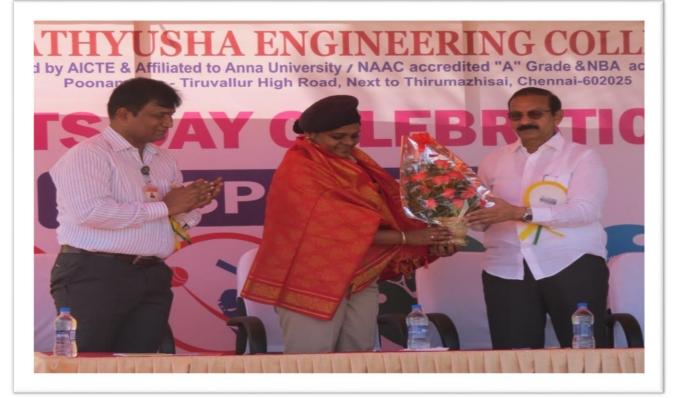

#### 19TH ANNUAL SPORTS MEET PASPORT'19

The 19<sup>th</sup> Sports Meet Pasport 2019 was inaugurated by Tmt. R. Ponni, IPS, Superintendent of Police, Thiruvallur District on 23<sup>rd</sup> February 2019 with a