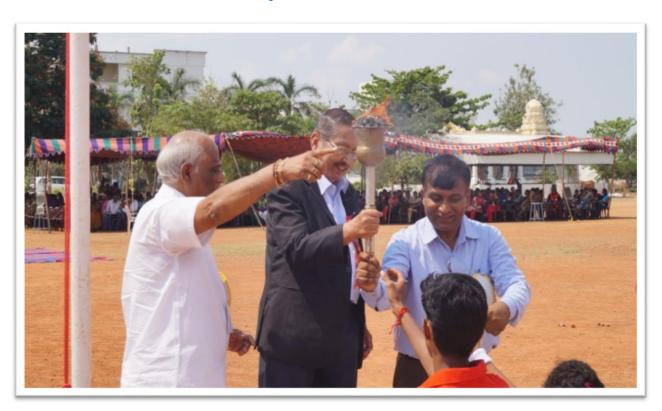

#### 17TH ANNUAL SPORTS MEET PASPORT 2017

The 17<sup>th</sup> Sports Meet PASPORT 2017 was inaugurated on 23<sup>rd</sup> February 2017 by **M.K.Iqbal** sir veteran chief coach of AVM cricket Academy, AVM Cricket Academy completed 40 years in Cricket Coaching.

The Chief Guest was fascinated at the talents of the students and voluntary behavior of the students. During his address to the students, he motivated them through his speech and his experience urge in the Chief Guest to reach his present position.

He also appreciated the students of Prathyusha Engineering College for their innovative involvement in the field of sports and he told that he will help the cricket players to reach the higher level and he gave relevant solutions to the regular problems and benefit the society as responsible Engineers.