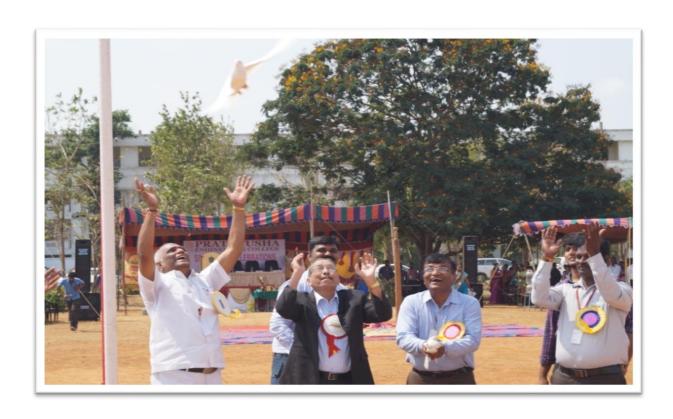

#### 17TH ANNUAL SPORTS MEET PASPORT 2017

The 17<sup>th</sup> Sports Meet PASPORT 2017 was inaugurated on 23<sup>rd</sup> February 2017 by **M.K.Iqbal** sir veteran chief coach of AVM cricket Academy, AVM Cricket Academy completed 40 years in Cricket Coaching.

The students of Prathyusha Engineering College exhibited their skills in Pyramid, and also in Yoga. They exhibited their maximum energy and enthusiasm in participating in these events and were proud to have attained those unique skills.

The Chief Guest was fascinated at the talents of the students and voluntary behavior of the students. During his address to the students, he motivated them through his speech and his experience urge in the Chief Guest to reach his present position.