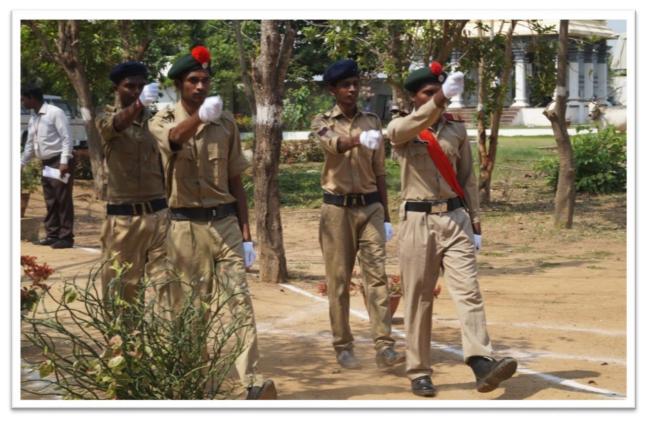

#### 17TH ANNUAL SPORTS MEET PASPORT 2017

The 17<sup>th</sup> Sports Meet PASPORT 2017 was inaugurated on 23<sup>rd</sup> February 2017 by **M.K.Iqbal** sir veteran chief coach of AVM cricket Academy, AVM Cricket Academy completed 40 years in Cricket Coaching.

The students of Prathyusha Engineering College exhibited their skills in Pyramid, and also in Yoga. They exhibited their maximum energy and enthusiasm in participating in these events and were proud to have attained those unique skills.

The Chief Guest was fascinated at the talents of the students and voluntary behavior of the students. During his address to the students, he motivated them through his speech and his experience urge in the Chief Guest to reach his present position.

He also appreciated the students of Prathyusha Engineering College for their innovative involvement in the field of sports and he told that he will help the cricket players to reach the higher level and he gave relevant solutions to the regular problems and benefit the society as responsible Engineers.

Sri. **M.Vasu** Advisor appreciated the Students activities during the sports day and congratulated the Physical Directors for their tireless efforts towards the tireless conduct of various events.

Dr. **P.L.N. Ramesh**, the Principal presented the welcome address during which he expressed his happiness in the active participation of all the students in Sports activities. He emphasized the significance of Sports which builds a student with confidence, optimism, sportive competition and empathy. He encouraged the students to engage in some form of sports to keep them fit continuously.