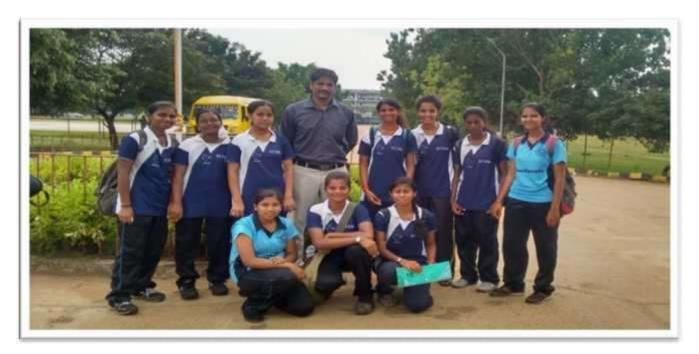

Anna University zonal tournament PrathyushaVolley ball team secured third position

Affiliated to

ESTD. 2001

Gold medal in katta.

| A      | Open with • 00055                                                                                                                      |
|--------|----------------------------------------------------------------------------------------------------------------------------------------|
| N      | 2 11123                                                                                                                                |
| N<br>A | ANNA UNIVERSITY SPORTS BOARD CHENNAI - 600 025, INDIA                                                                                  |
| `      | ZONAL TOURNAMENTS 2014-15                                                                                                              |
| J      | CERTIFICATE OF MERIT                                                                                                                   |
| 7      | This is to certify that Mr Manavalay Register No.  Branch Mech P or Prattyunka Bunt by Tech + Mgmt                                     |
| ı      | Zone 1 was a member of Yobaddi (Men)  Team who secured Winners position in the Anna University Zonal Tournaments for the year 2014-15, |
| ı      | hold at Prathyusha Inst of Yech + Mgmet                                                                                                |
|        | from 52 Sep 14 to 53 Sep 14 OUTH ENOWIEGE                                                                                              |
|        | 2 Count Sports Secretary Land Sports Correlinate Zonal Sports Correlinate                                                              |