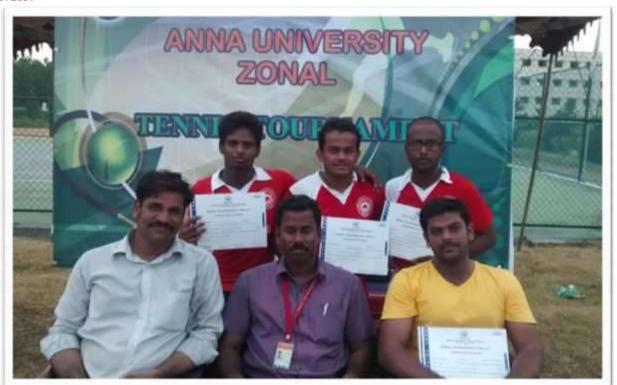

| Year                | 2015 -2016           |
|---------------------|----------------------|
| Number of<br>Prizes | 13(Games and Sports) |

|      |                                 | MEDAI        | L WINNERS - SPORTS . | AND GAMES (2 | 2015)               |             |                    |
|------|---------------------------------|--------------|----------------------|--------------|---------------------|-------------|--------------------|
| S.NO | EVENT                           | POSITIO<br>N | STUDENT NAME         | DEPT & YR    | TOTAL<br>MEDAL<br>S | VENUE       | DATE               |
|      | ANNA UNIVERSITY ZONAL ATHLETICS |              |                      |              |                     |             |                    |
| 1    | HAMMER<br>THROW                 | GOLD         | J.G.JOTHI LAKSHMI    | ECE-IV       |                     |             |                    |
| 2    | JAVELIN                         | SILVER       | DHAYALAN             | EEE-III      | 4<br>MEDAI          | AMS<br>ENGG | 24 & 25<br>FEB     |
| 3    | JAVELIN                         | BRONZE       | VISHNUWAR            | ECE-III      | MEDAL<br>S          | COLLE<br>GE | 2016               |
| 4    | SHOTPUT                         | SILVER       | N.C.SWATHY           | CSE-II       |                     |             |                    |
| 5    |                                 |              | K.YUVENDER           | IV-MECH      |                     |             |                    |
| 6    |                                 |              | M.ARAVIND RAJ        | IT-IV        |                     |             |                    |
| 7    |                                 |              | S.P.RANJITH          | MECH-IV      |                     |             |                    |
| 8    |                                 |              | MURUGAN              | CIVIL-III    | _                   |             |                    |
| 9    | BALL                            |              | AVINASH BOLLU        | IV CIVIL     |                     |             |                    |
| 10   | BADMIN<br>TON                   | WINNER       | G.SRINIVASAN         | EEE-III      | GRT ENGO<br>COLLEGE |             | 08&09.S<br>EP 2015 |
| 11   |                                 |              | RAHULVASAN           | MECH-IV      |                     |             |                    |
| 12   |                                 |              | SAKTHIVEL            | MECH-II      |                     |             |                    |
| 13   |                                 |              | J. ASHWIN            | III-MECH     |                     |             |                    |
| 14   |                                 |              | K.MANI RAJ           | I.BIOTECH    |                     |             |                    |
| 15   |                                 |              | PRATHEESHWARA<br>N   | CIVIL-III    |                     |             |                    |

| ESTD. 20 | 001              |                | drade and a recipient of |             |                          | 1             |
|----------|------------------|----------------|--------------------------|-------------|--------------------------|---------------|
| 16       | TABLE            |                | G.SREE LALITHA           | ECE-IV      |                          |               |
| 17       | TENNIS<br>(WOMEN | THIRD<br>PLACE | A.R.DIVYA                | ECE-III     | VEL HIGH TECH            |               |
| 18       | )                |                | S.SRIMATHI               | EEE-IV      |                          |               |
| 20       |                  |                | V.VISHAL                 | IV ECE      |                          |               |
| 21       | TENNIS           | THIRD          | S.P.RANJITH              | IV-MECH     | S.A ENGG                 | 11 & 12       |
| 22       | (MEN)            | PLACE          | M.LOKESHBABU             | ECE-III     | COLLEGE                  | 09.2015       |
| 23       |                  |                | G.SAIPRANEETH            | ECE-III     |                          |               |
| 24       |                  |                | S.SHARMILA RAJA          | III-BIOTECH |                          |               |
| 25       |                  |                | M.KAVYA                  | III-BIOTECH |                          |               |
| 26       |                  |                | S.PAVITHRA               | III-BIOTECH |                          | 22.09.201     |
| 27       |                  |                | K.V.KAVYALAKSH<br>MI     | III-BIOTECH | VELAMMAL<br>ENGG COLLEGE |               |
| 28       |                  |                | HEMALATHA                | III-BIOTECH |                          |               |
| 29       | VOLLEY<br>BALL   | RUNNERS        | C.YAMINI                 | I-BIOTECH   |                          |               |
| 30       | (WOMEN           | KUNNEKS        | E.KRITHIKA               | IV-ECE      |                          | 5             |
| 31       |                  |                | A.INDHUMATHI             | III-ECE     |                          |               |
| 32       |                  |                | S.RAJASHREE              | III-CIVIL   |                          |               |
| 33       |                  |                | P.RAMYA                  | IV-IT       |                          |               |
| 34       |                  |                | N.NAVEENA                | IT-III      |                          |               |
| 35       |                  |                | N.C.SWATHI               | II-CSE      |                          |               |
| 36       |                  |                | T.SASI KUMAR             | III-CIVIL   |                          |               |
| 37       |                  |                | R.PRAVEEN RAJ            | III-CIVIL   |                          |               |
| 38       | KABADDI<br>(MEN) | THIRD<br>PLACE | SIRANJEEVI               | III-CIVIL   | JAYA ENGG<br>COLLEGE     | 25-Aug-<br>15 |
| 39       |                  |                | MANAVALAN.R              | III-MECH    |                          |               |
| 40       |                  |                | PRASANTH.R               | III-MECH    |                          |               |