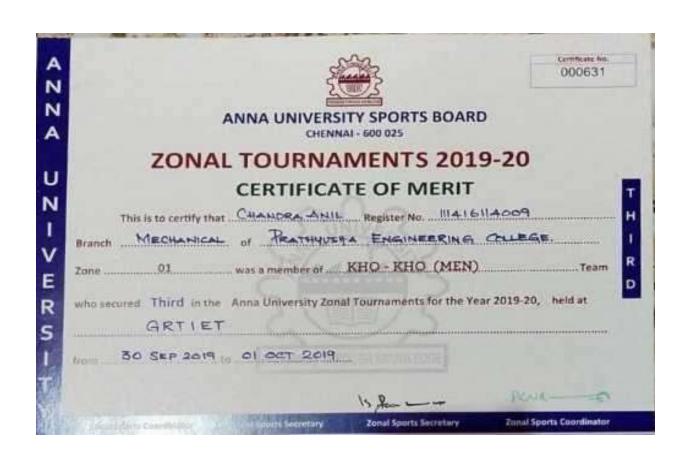

| Year                | 2019 -2020           |
|---------------------|----------------------|
| Number of<br>Prizes | 5 (Games and Sports) |

| PR   | PRATHYUSHA ENGINEERING COLLEGE - 2019-2020 |                              |                                        |                         |                 |            |                     |
|------|--------------------------------------------|------------------------------|----------------------------------------|-------------------------|-----------------|------------|---------------------|
| S.NO | EVENT                                      | POSITION                     | STUDENT NAME                           | DEPT & YR               | TOTAL<br>MEDALS | VENUE      | DATE                |
|      |                                            |                              | ANNA UNIVERSI                          | ΓΥ ZONAL                |                 |            |                     |
| 1    | ATHLETICS                                  | BRONZE<br>MEDAL              | CHANDRA ANIL                           | MECH-IV                 | 1               | PRATHYUSHA |                     |
|      |                                            | KHO-KHO THIRD<br>(MEN) PLACE | K.MANI RAKESH MUNUKURU YASHWANTH REDDY | EEE-II<br>CSE-II        | 12              | GRTIET     |                     |
|      |                                            |                              | CHANDRA ANIL<br>BHARATH                | MECH-III<br>BIOTECH-III |                 |            | 30SEP & 01 OCT 2019 |
|      |                                            |                              | SHIVA REDDY                            | ECE-III                 |                 |            |                     |
| 2    | КНО-КНО                                    |                              | SANDHOSH .V.R                          | CSE-III                 |                 |            |                     |
| İ    | (MEN)                                      |                              | CH.VISWESWAR REDDY KANCHAMREDDY MAHESH | ECE-II<br>MECH-II       |                 |            |                     |
|      |                                            |                              | BOLLINENI SRI TEJA                     | ECE-III                 |                 |            |                     |
|      |                                            |                              | BIKKI SRINIVASULU                      | CSE-II                  |                 |            |                     |
|      |                                            |                              | V.JEEVA                                | CSE-III                 |                 |            |                     |
|      |                                            |                              | A.NAVEEN                               | BIO-TECH-III            |                 |            |                     |
|      | BALL                                       | THIRD                        | C.NIVESH                               | ECE-IV                  |                 | ROTARAT    | JAN                 |
| 3    | BADMINTON                                  | PLACE                        | V.AJITHKUMAR                           | MECH-IV                 | 10              | CLUB AC-   | _                   |
|      | (MEN)                                      | (MEN)                        | B.CHIDAMBARAM                          | CSE-III                 |                 | TECH (ANNA | 24&25               |