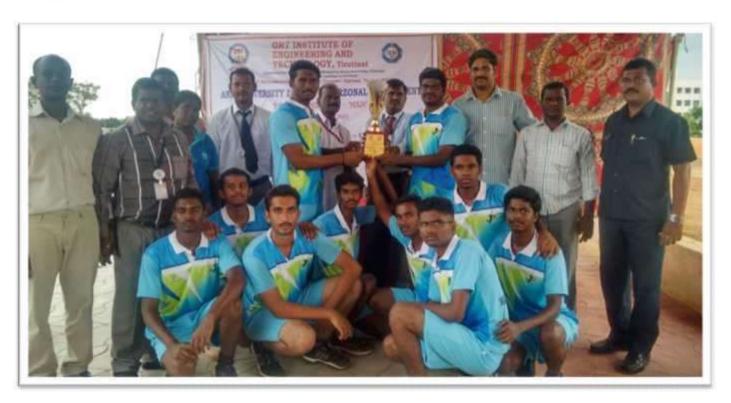

Anna University zonal tournament PrathyushaVolley ball team secured third position

Affiliated to

ESTD. 2001

Gold medal in katta.

| A      | Open with • 00055                                                                                                                      |
|--------|----------------------------------------------------------------------------------------------------------------------------------------|
| N      | 2 11123                                                                                                                                |
| N<br>A | ANNA UNIVERSITY SPORTS BOARD CHENNAI - 600 025, INDIA                                                                                  |
| `      | ZONAL TOURNAMENTS 2014-15                                                                                                              |
| J      | CERTIFICATE OF MERIT                                                                                                                   |
| 7      | This is to certify that Mr Manavalay Register No.  Branch Mech P or Prattyunka Bunt by Tech + Mgmt                                     |
| ı      | Zone 1 was a member of Yobaddi (Men)  Team who secured Winners position in the Anna University Zonal Tournaments for the year 2014-15, |
| ı      | hold at Prathyusha Inst of Yech + Mgmet                                                                                                |
|        | from 52 Sep 14 to 53 Sep 14 OUTH ENOWIEGE                                                                                              |
|        | 2 Count Sports Secretary Land Sports Correlinate Zonal Sports Correlinate                                                              |