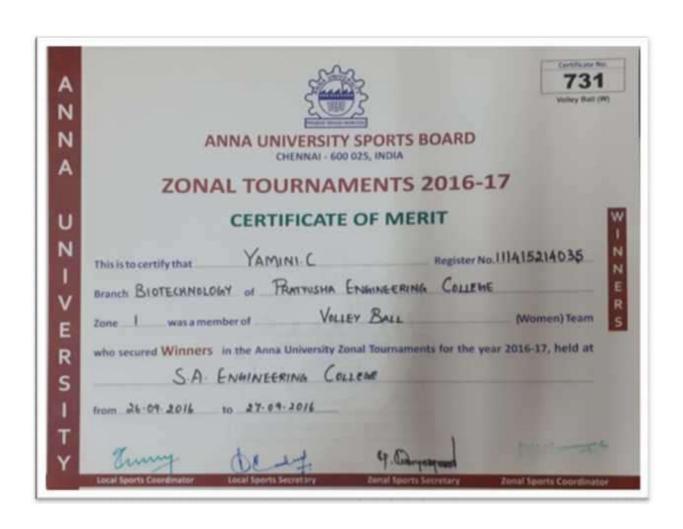

|                            |            |



|   |                 |                 | JOTHIRMAYI          | I-ECE         |                                              |                     |
|---|-----------------|-----------------|---------------------|---------------|----------------------------------------------|---------------------|
|   |                 |                 | SOWMYA              | II-CSE        |                                              |                     |
| 7 | CRICKET         | GOLD<br>MEDAL   | R.SANTHOSH<br>KUMAR | MECH-II       | INDO BHUTAN<br>YOUTH RURAL<br>GAMES-2016-17. | 11 & 12<br>.02.2017 |
| 8 | SEPAK<br>TAKRAW | SECOND<br>PLACE | VIKRAM              | BIOTECH-<br>I | RAJAPALAYA<br>M                              | 2016-17             |







Ball badminton Girls team secured third position in Anna University Zonal matches





Anna University/Approved by AICTE, Accredited by NBA/NAAC -'A' Grade and a recipient of ISO certification

Criteria: 5. 3. 1 Number of awards/medals for outstanding performance in sports/cultural activities at university/state/national / international level (award for a team event should be counted as one) during the last five years.

| Year                | 2017-2018            |
|---------------------|----------------------|
| Number of<br>Prizes | 2 (Games and Sports) |

#### PRATHYUSHA ENGINEERING COLLEGE - 2017

| S.NO | EVENT                       | POSITION  | STUDENT NAME            | DEPT &<br>YR   | TOTAL<br>MEDAL<br>S            | VE<br>NU<br>E                 | DATE       |
|------|----