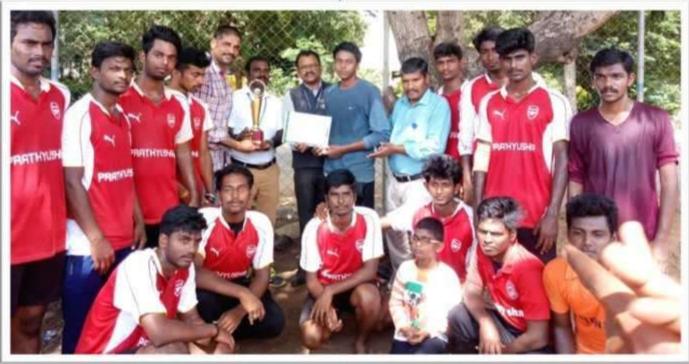

Anna University Zonal Kho-Kho Tournament Held at Prathyusha & secured Third place

Anna University/Approved by AICTE, Accredited by NBA/NAAC
-'A' Grade and a recipient of ISO certification

Anna University Zonal Handball Tournament held at Sri ram Engineering college and secured third position.