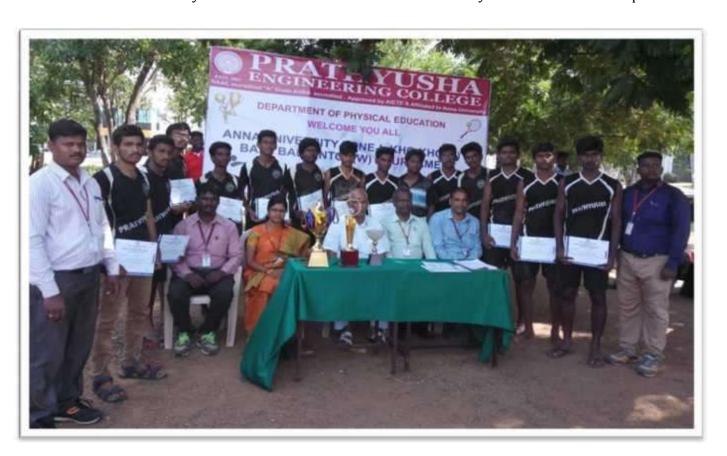

|   |                              |       | SOUNDARA RAJAN              | EEE-IV      |    |                                      |  |
|---|------------------------------|-------|-----------------------------|-------------|----|--------------------------------------|--|
|   |                              |       | VISHNU TEJA                 | ECE-III     |    |                                      |  |
|   |                              |       | BHARATH.M                   | BIOTECH-II  |    |                                      |  |
|   |                              |       | KIRAN                       | MECH-III    |    |                                      |  |
|   |                              |       | GOWTHAM                     | ECE-III     |    |                                      |  |
|   |                              |       | MAHESH                      | MECH-II     |    |                                      |  |
|   |                              |       | ARJUN                       | MECH-III    |    |                                      |  |
|   |                              |       | SOUNDARA RAJAN              | EEE-IV      |    |                                      |  |
|   |                              |       | MUNUKURU<br>YASHWANTH REDDY | CSE-II      |    |                                      |  |
|   |                              |       | CHANDRA ANIL                | MECH-III    | 12 | PRATHYUSHA<br>ENGINEERING<br>COLLEGE |  |
|   |                              |       | PRABHU                      | CSE-IV      |    |                                      |  |
| 3 | KHO-KHO<br>(MEN)             |       | SHIVA REDDY                 | ECE-III     |    |                                      |  |
|   | (MEN)                        |       | SANDHOSH .V.R               | CSE-III     |    |                                      |  |
|   |                              |       | SATHESH                     | CIVIL-IV    |    |                                      |  |
|   |                              |       | MOHAN                       | ECE-II      |    |                                      |  |
|   |                              |       | REVENTH                     | CIVIL-IV    |    |                                      |  |
|   |                              |       | NAVEEN                      | BIO-TECH-II |    |                                      |  |
|   |                              |       | RUPA DEVI                   | ECE-IV      |    |                                      |  |
|   |                              |       | BHAVANA                     | ECE-IV      |    |                                      |  |
|   |                              |       | G.SOWMYA                    | CSE-IV      |    |                                      |  |
|   | D.4.1.                       |       | SINDHUPRIYA                 | ECE-IV      |    | DD 4 MANAGAMA                        |  |
| 4 | BALL<br>BADMINTON<br>(WOMEN) | PLACE | MAHALAKSHMI                 | ECE-IV      | 10 | PRATHYUSHA<br>ENGG                   |  |
| _ |                              |       | KUNDHANA                    | ECE-III     | 10 | COLLEGE                              |  |
|   |                              |       | JOTHIRMAYI                  | ECE-III     |    |                                      |  |
|   |                              |       | PINNIKI SUNITHA             | ECE-III     |    |                                      |  |
|   |                              |       | G.PAVITHRA                  | CSE-II      |    |                                      |  |
|   |                              |       | NIHARIKA                    | CSE-II      |    |                                      |  |
|   |                              |       |                             |             |    | 1                                    |  |