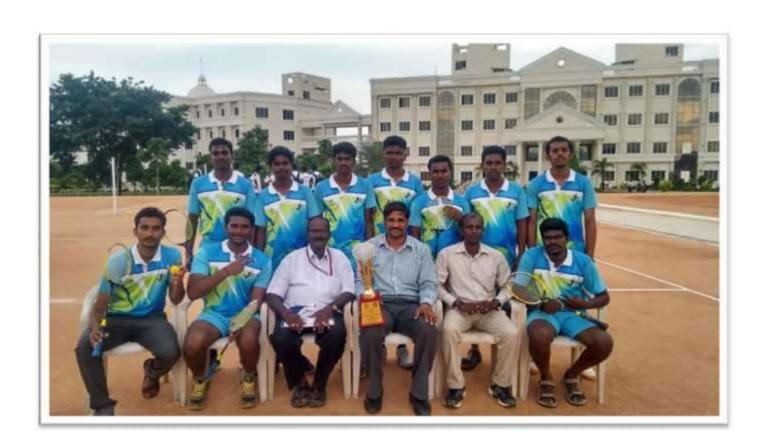

Ball badminton Girls team secured third position in Anna University Zonal matches

Anna University/Approved by AICTE, Accredited by NBA/NAAC -'A' Grade and a recipient of ISO certification

Criteria: 5. 3. 1 Number of awards/medals for outstanding performance in sports/cultural activities at university/state/national / international level (award for a team event should be counted as one) during the last five years.