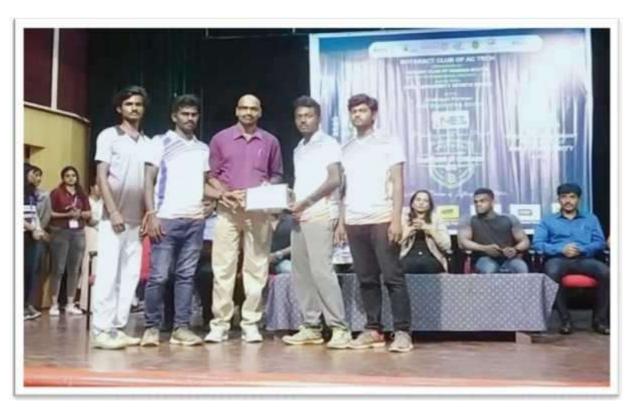

ROTARAT CLUB AC-TECH (ANNA UNIVERSITY conducted Ball badminton tournament and Secured Third Place.

Mr. **Harith** of CSE-I won Silver Medal in Anna University Inter zonal Tournament held at Karpagam Institute