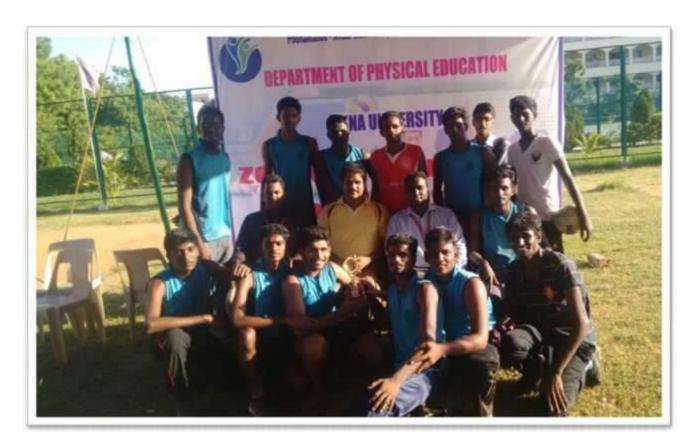

Anna University zonal tournament PrathyushaVolley ball team secured third position

Affiliated to

ESTD. 2001

Gold medal in katta.

| A      | Open with • 00055                                                                                                                      |
|--------|----------------------------------------------------------------------------------------------------------------------------------------|
| N      | 2 11123                                                                                                                                |
| N<br>A | ANNA UNIVERSITY SPORTS BOARD CHENNAI - 600 025, INDIA                                                                                  |
| `      | ZONAL TOURNAMENTS 2014-15                                                                                                              |
| J      | CERTIFICATE OF MERIT                                                                                                                   |
| 7      | This is to certify that Mr Manavalay Register No.  Branch Mech P or Prattyunka Bunt by Tech + Mgmt                                     |
| ı      | Zone 1 was a member of Yobaddi (Men)  Team who secured Winners position in the Anna University Zonal Tournaments for the year 2014-15, |
| ı      | hold at Prathyusha Inst of Yech + Mgmet                                                                                                |
|        | from 52 Sep 14 to 53 Sep 14 OUTH ENOWIEGE                                                                                              |
|        | 2 Count Sports Secretary Land Sports Correlinate Zonal Sports Correlinate                                                              |