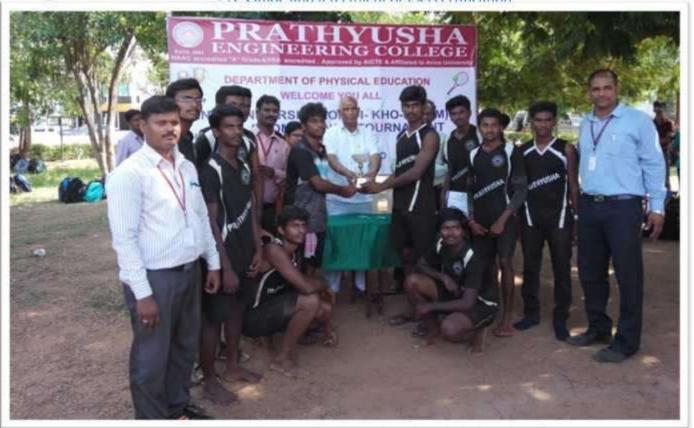

Anna University Zonal Kho-Kho Tournament Held at Prathyusha & secured Third place

Anna University/Approved by AICTE, Accredited by NBA/NAAC
-'A' Grade and a recipient of ISO certification

Anna University Zonal Handball Tournament held at Sri ram Engineering college and secured third position.