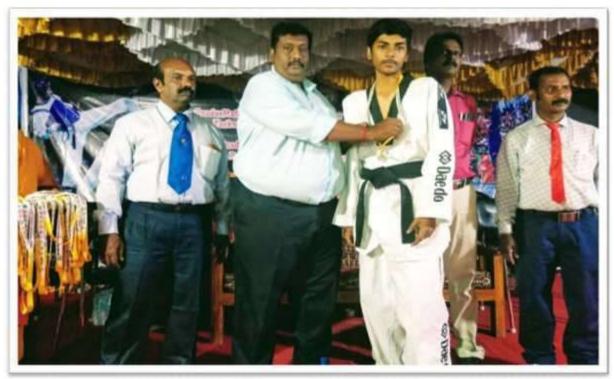

Anna University/Approved by AICTE, Accredited by NBA/NAAC -'A' Grade and a recipient of ISO certification

Certificate No. 0861 N ANNA UNIVERSITY SPORTS BOARD N INTER-ZONAL TOURNAMENTS 2019-20 CERTIFICATE OF MERIT U R R. Harith N This is to certify that . Sun / Daughter of Tmt. ... S. Ravi 1 Branch B.E. CSE. of PRATHYUSHA ENGO COLLEGE Zone was a member of TAEKWONDO (Men) Team who E secured RUNNERS position in the Anna University Inter - Zonal Tournaments for the Year 2019-20, held at R S KARPAGAM INSTITUTE OF TECHNOLOGY Secretary Chairman Arna University Sports Board na University Sports Board

ROTARAT CLUB AC-TECH (ANNA UNIVERSITY conducted Ball badminton tournament and Secured Third Place.

Mr. **Harith** of CSE-I won Silver Medal in Anna University Inter zonal Tournament held at Karpagam Institute