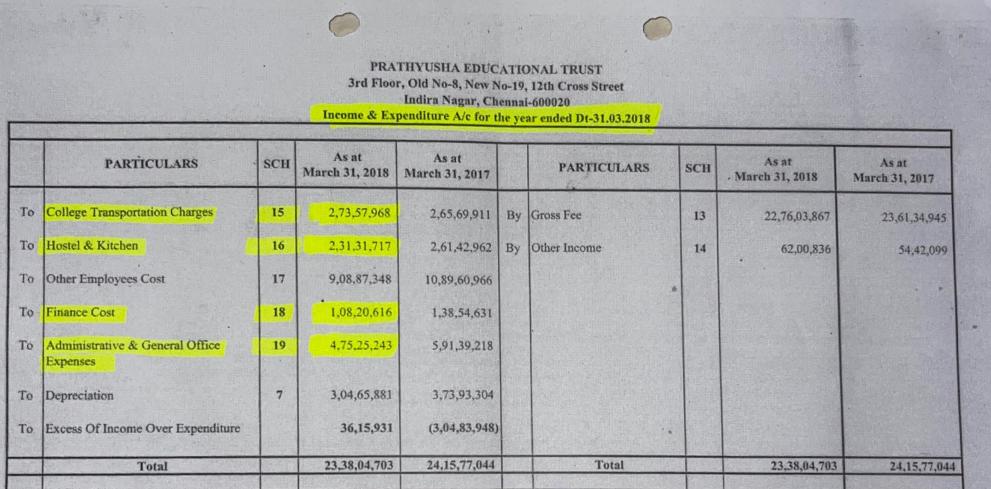

- 4. The details of expenditure incurred towards academic & physical facilities components are enclosed as Annexure-1 to this certificate.
- 5. For identification purpose, the audited financial statement comprising Balance Sheet &Statement of Income and Expenditure for the financial year 2017-2018 is enclosed as Annexure 2 to this certificate. The expenditure incurred on maintenance of infrastructure (academic facilities &physical facilities) excluding salary component are reflected in schedules 15, 16, 18 & 19 to the audited financial statement.

| Financial<br>Year | Expenditure on<br>maintenance of academic<br>facilities (excluding salary<br>for human resources) (Rs.<br>in Lakhs) | Expenditure on maintenance of<br>physical facilities (excluding<br>salary for human resources)<br>(Rs. in Lakhs) | Total<br>Amount<br>(Rs. In<br>lakhs) |
|-------------------|---------------------------------------------------------------------------------------------------------------------|------------------------------------------------------------------------------------------------------------------|--------------------------------------|
| 2017-2018         | 415.95                                                                                                              | 565.78                                                                                                           | 981.73                               |