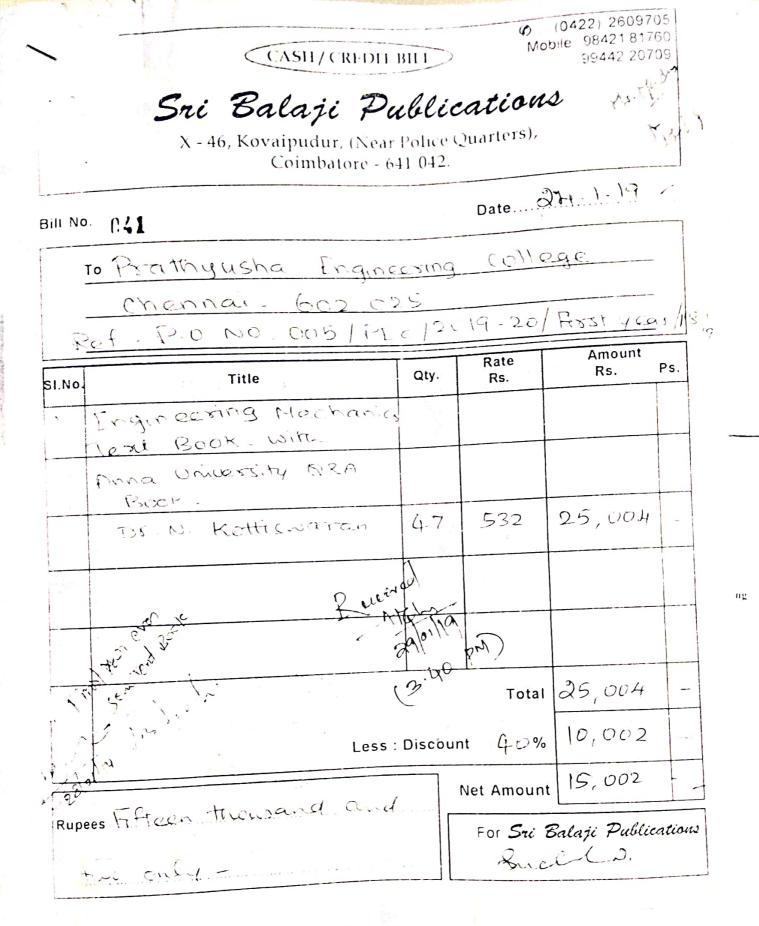

# PRATHYUSHA ENGINEERING COLLEGE BOOK BILLS 2019-2020

2 (ORIGINAL FOR RECIPIENT) INVOICE VISHNU PRINTS MEDIA Plot No. 14, Lökshmikainthamindi 1st Stroot Rojiv Nagar, Vanagaram Chennai - 600077 Emoli Vprngroups@gmini Com Ph-044-26496 1467 Cell 9506003440 State Name - Tamil Nadu, Codu - 33 Contact - 644-26496 1457 26496 164,95660004407 9841153440 IS-Mait - vpmgroups@gminit.com Buver I Invoice No. 'Dated 17 30-Jul-2019 **Delivery Note** Mode/Terms of Payment After Delivery Other Reference(s) Supplier's Rcf. 0 vpm-023 mail ordeR:coordinalcr@prathyusha.edu.in Dated Buyer's Order No. Buyer vpm-023 26-Jui-2019 Prathyusha Engineering College Poonamallee - Thiruvallur Road, Despatch Document No. Delivery Note Date Aranvoyalkuppani, 1-8-19 T Thiruvallur (DI). Despatched through Destination Ph 044 37673767 Direct Place of receipt by shipper: Vessel/Flight No. City/Port of Discharge City/Port of Loading Terms of Delivery Ph: 044 - 37673767 PO No:044/PEC/2019-20/ Odd Semester Text Book