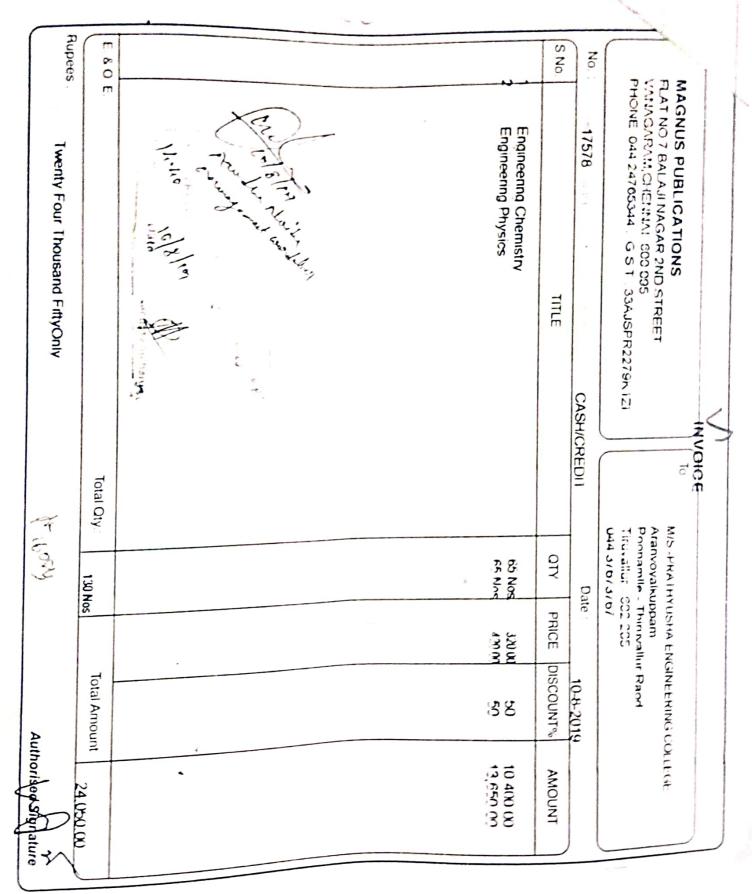

# PRATHYUSHA ENGINEERING COLLEGE BOOK BILLS 2019-2020

2 (ORIGINAL FOR RECIPIENT) INVOICE VISHNU PRINTS MEDIA Plot No. 14, Lökshmikainthamindi 1st Stroot Rojiv Nagar, Vanagaram Chennai - 600077 Emoli Vprngroups@gmini Com Ph-044-26496 1467 Cell 9506003440 State Name - Tamil Nadu, Codu - 33 Contact - 644-26496 1457 26496 164,95660004407 9841153440 IS-Mait - vpmgroups@gminit.com Buver I Invoice No. 'Dated 17 30-Jul-2019 **Delivery Note** Mode/Terms of Payment After Delivery Other Reference(s) Supplier's Rcf. 0 vpm-023 mail ordeR:coordinalcr@prathyusha.edu.in Dated Buyer's Order No. Buyer vpm-023 26-Jui-2019 Prathyusha Engineering College Poonamallee - Thiruvallur Road, Despatch Document No. Delivery Note Date Aranvoyalkuppani, 1-8-19 T Thiruvallur (DI). Despatched through Destination Ph 044 37673767 Direct Place of receipt by shipper: Vessel/Flight No. City/Port of Discharge City/Port of Loading Terms of Delivery Ph: 044 - 37673767 PO No:044/PEC/2019-20/ Odd Semester Text Book

and the second second

| SI<br>IZ                | Description of Goods                                                                   | HSN/SAC Part No.                      | Quantity    | Rate   | per Disc. % | Amount             |
|-------------------------|----------------------------------------------------------------------------------------|---------------------------------------|-------------|--------|-------------|--------------------|
|                         | kbook Communicative English /                                                          | <del></del>                           | 300 Nos     | 430.00 | Nos.        | 1,29,000.00        |
| Dr. S.                  | Gunasekaran                                                                            |                                       |             |        | 16          |                    |
| 2 Comm                  | a English Annex                                                                        |                                       | 300 Nos     |        | 1           | £ 70 600 00        |
|                         |                                                                                        | 8                                     |             | 10020  | 2<br>22     | 1,29,000.00        |
| Less                    | Discount                                                                               |                                       |             | (-)50  | %           | (-)64,500.00       |
|                         |                                                                                        | х                                     |             |        | 25          |                    |
|                         |                                                                                        |                                       |             |        |             |                    |
|                         |                                                                                        | · · ·                                 | -           |        |             |                    |
|                         | · · · · · · · · · · · · · · · · · · ·                                                  | · · · · · · · · · · · · · · · · · · · | -<br>-      |        | 1           |                    |
|                         | No Cash I.                                                                             | - tatives                             |             |        | 10          |                    |
|                         |                                                                                        |                                       | 1           |        |             |                    |
|                         | · Only Chaques                                                                         | . ⇒ ci≎posit                          | i           |        |             |                    |
|                         | ·                                                                                      |                                       | -2          |        | 17          |                    |
|                         | · 5                                                                                    |                                       |             |        | a<br>1997   |                    |
|                         | 1 -1er uh                                                                              | 12                                    | 28          |        | а.<br>Х     |                    |
|                         | rinn' bod                                                                              |                                       |             | 94     |             |                    |
| 1                       | First Year Dod the Total                                                               |                                       |             |        |             |                    |
| $\sim$                  | a) - c                                                                                 |                                       | 12          |        | c x         | ×                  |
|                         | Total                                                                                  | •                                     | 600 Nos     |        |             | ₹ 64,500.0<br>E.80 |
| ncuni Cha<br>ID Sista I | irgeable (in words)<br>Four Thousand Five Hundred Only                                 | 1. ·                                  |             |        |             | E. 0.0             |
| an olyry i              | Four mousand rive multited only                                                        | Sal Sin                               |             |        |             |                    |
|                         | . K                                                                                    | · The foot                            |             |        |             |                    |
|                         |                                                                                        | 1 001                                 |             |        |             |                    |
| eclaration              |                                                                                        | 2011<br>72                            | 4           | K all  |             |                    |
| e declare               | that this invoice shows the actual price<br>and that all particulars are true and corr | e of the goods                        | 9           | 1000   |             | ALL PROVIDENCE     |
|                         | n an                                               |                                       | 10          |        | 1/41        | WE DENTS WE        |
| istomer's               | Seal and Signature                                                                     |                                       |             |        | for VIS     |                    |
| $\left( \right)$        | I inter inter                                                                          | A Aros                                | Ĺ           |        | 11 2        | And Since          |
| IW                      | II Noi coshe                                                                           | Lace                                  | <del></del> |        | 1           | Authorised Signat  |