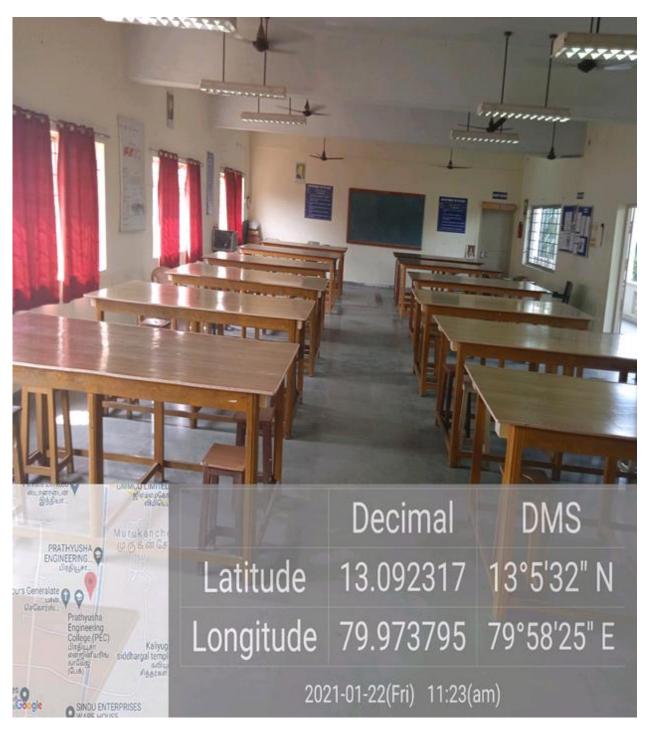

## PRATHYUSHA ENGINEERING COLLEGE **GEOTAGGED CLASS ROOM WITH ICT FACILITIES**

## FIRST YEAR CLASS ROOM WITH ICT FACILITIES

Decimal **DMS** PRATHYUSHA ENGINEERING... பிரதியூசா... Latitude 13.092258 13°5'32" N eralate பான் நார்ஸ்... Prathyusha Engineering College (PEC) பிரதியதர் என்ஜினியரிங் **Google**காலேஜ் Longitude 79.973715 79°58'25" E