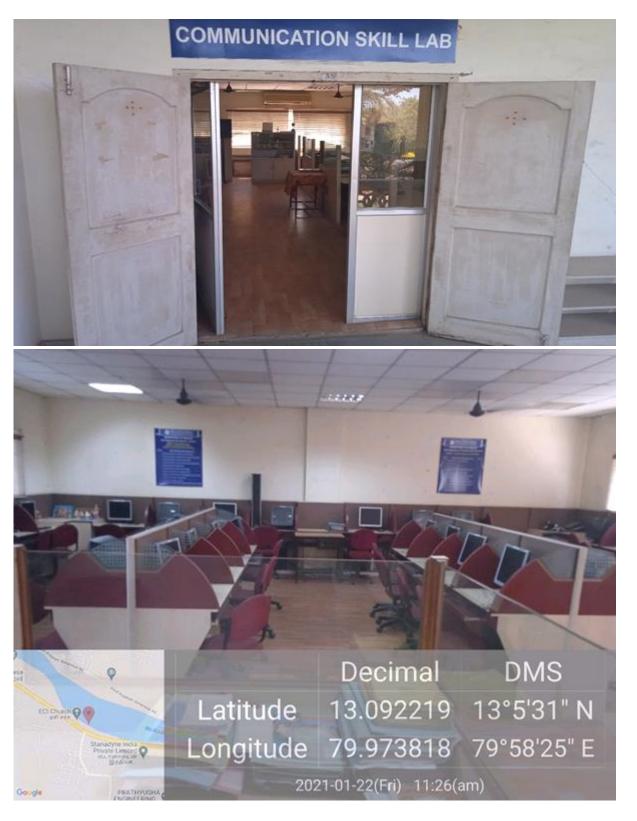

## First year Laboratories

CHEMISTRY LABORATORY (MB GROUND FLOOR)

**LANGUAGE LABORATORY(MB FIRST FLOOR)** 

PHYSICS LABORATORY(MB FIRST FLOOR)