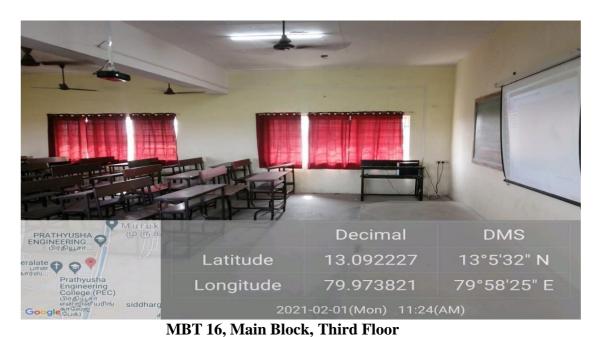

## PRATHYUSHA ENGINEERING COLLEGE **GEOTAGGED CLASS ROOM WITH ICT FACILITIES**

MBT 18, Main Block, Third Floor

2021-02-01(Mon) 11:31(AM)

siddharg