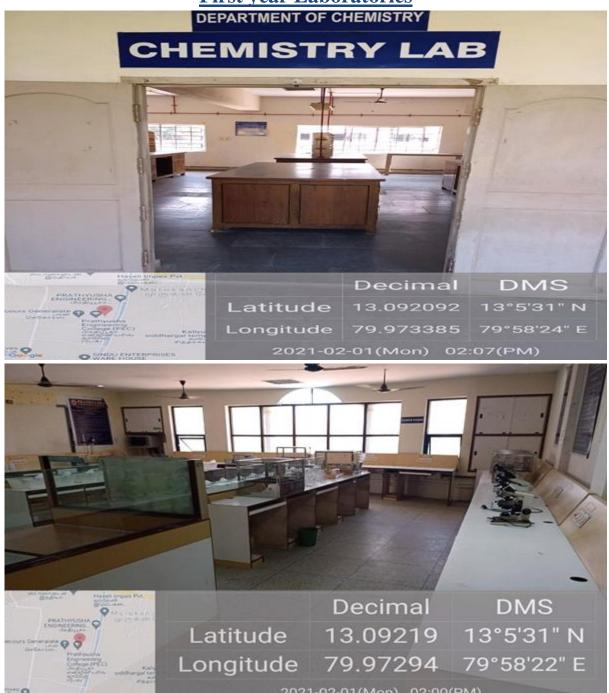

## First year Laboratories

CHEMISTRY LABORATORY (MB GROUND FLOOR)

**LANGUAGE LABORATORY(MB FIRST FLOOR)** 

PHYSICS LABORATORY(MB FIRST FLOOR)