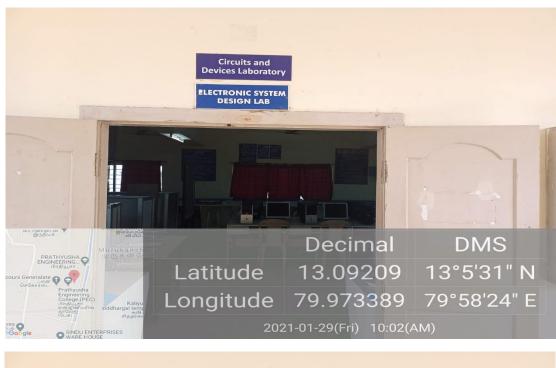

# ESTD. 2001 <u>PRATHYUSHA ENGINEERING COLLEGE</u> <u>DEPARTMENT OF ECE</u> <u>OVERALL DEPARTMENT AND LABORATORY</u> <u>ECE – DEPARTMENT BLOCK</u>



#### CIRCUITS AND DEVICES & ELECTRONIC SYSTEM DESIGN LABORATORY





## **ELECTRONIC CIRCUITS LABORATORY**



#### MICROPROCESSOR AND MICROCONTROLLER LABORATORY





## **COMMUNICATION SYSTEMS & LIC LABORATORY**





#### **OPTICAL AND MICROWAVE LABORATORY**





#### **OOPS AND DATA STRUCTURE & VLSI LABORATORY**





#### COMPUTER NETWORKS AND DIGITAL SIGNAL PROCESSING LABORATORY





#### **M.E. COMMUNICATION SYSTEM LABORATORY**





#### NATIONAL INSTRUMENTS LAB VIEW ACADEMY







# PRATHYUSHA ENGINEERING COLLEGE GEOTAGGED CLASS ROOM WITH ICT FACILITIES

# ECE CLASS ROOM WITH ICT FACILITIES



ECF-1, ECE BLOCK, 1st Floor



ECF-2, ECE BLOCK, 1st Floor