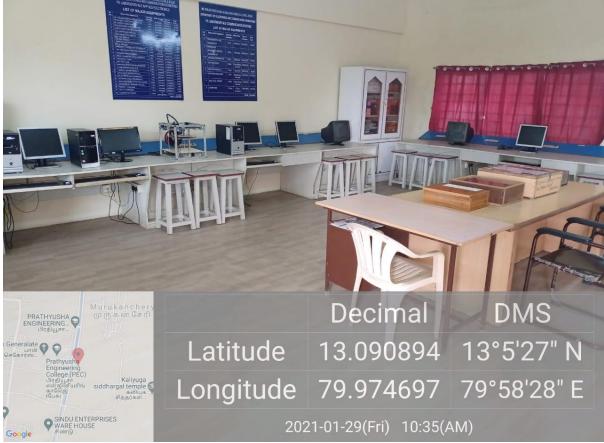

# ESTD. 2001 <u>PRATHYUSHA ENGINEERING COLLEGE</u> <u>DEPARTMENT OF ECE</u> <u>OVERALL DEPARTMENT AND LABORATORY</u> <u>ECE – DEPARTMENT BLOCK</u>



#### CIRCUITS AND DEVICES & ELECTRONIC SYSTEM DESIGN LABORATORY





## **ELECTRONIC CIRCUITS LABORATORY**



#### MICROPROCESSOR AND MICROCONTROLLER LABORATORY





## **COMMUNICATION SYSTEMS & LIC LABORATORY**





#### **OPTICAL AND MICROWAVE LABORATORY**





#### **OOPS AND DATA STRUCTURE & VLSI LABORATORY**





#### COMPUTER NETWORKS AND DIGITAL SIGNAL PROCESSING LABORATORY





#### **M.E. COMMUNICATION SYSTEM LABORATORY**





#### NATIONAL INSTRUMENTS LAB VIEW ACADEMY







# PRATHYUSHA ENGINEERING COLLEGE GEOTAGGED CLASS ROOM WITH ICT FACILITIES

# ECE CLASS ROOM WITH ICT FACILITIES



ECF-1, ECE BLOCK, 1st Floor



ECF-2, ECE BLOCK, 1st Floor