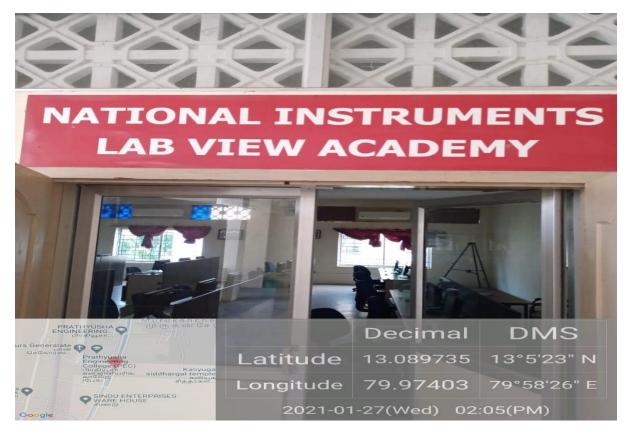

# ESTD. 2001 <u>PRATHYUSHA ENGINEERING COLLEGE</u> <u>DEPARTMENT OF ECE</u> <u>OVERALL DEPARTMENT AND LABORATORY</u> <u>ECE – DEPARTMENT BLOCK</u>



#### CIRCUITS AND DEVICES & ELECTRONIC SYSTEM DESIGN LABORATORY





## **ELECTRONIC CIRCUITS LABORATORY**



#### MICROPROCESSOR AND MICROCONTROLLER LABORATORY





## **COMMUNICATION SYSTEMS & LIC LABORATORY**





#### **OPTICAL AND MICROWAVE LABORATORY**





#### **OOPS AND DATA STRUCTURE & VLSI LABORATORY**





#### COMPUTER NETWORKS AND DIGITAL SIGNAL PROCESSING LABORATORY





#### **M.E. COMMUNICATION SYSTEM LABORATORY**





#### NATIONAL INSTRUMENTS LAB VIEW ACADEMY







# PRATHYUSHA ENGINEERING COLLEGE GEOTAGGED CLASS ROOM WITH ICT FACILITIES

# ECE CLASS ROOM WITH ICT FACILITIES



ECF-1, ECE BLOCK, 1st Floor



ECF-2, ECE BLOCK, 1st Floor