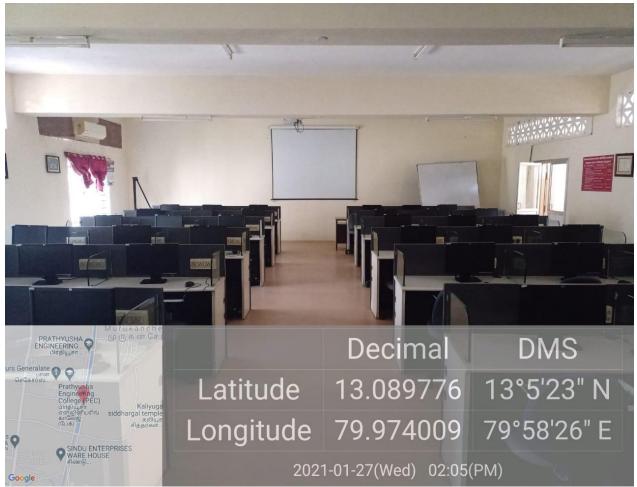

# PRATHYUSHA ENGINEERING COLLEGE GEOTAGGED CLASS ROOM WITH ICT FACILITIES

# ECE CLASS ROOM WITH ICT FACILITIES

ECF-1, ECE BLOCK, 1st Floor

ECF-2, ECE BLOCK, 1st Floor