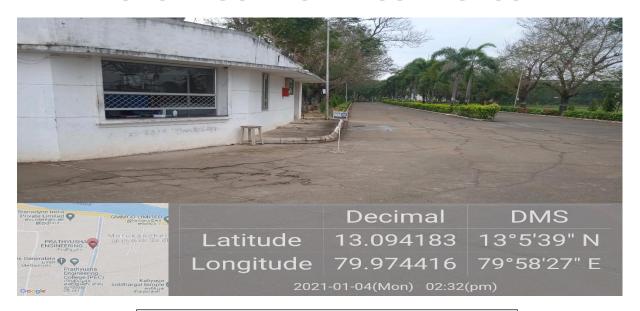

|                                                  |     |
|-------|--------------|--------------|--------------|----------------|--------------------------------------------------|-----|
| 4.1   | Boys Hostel  | 2003         | 6165.6004    |                | 6 x 12<br>12 x 12<br>12 x 19                     | 214 |
| 4.2   | Girls Hostel | 2003         | 3298.7997    | As per         | 12 x 12                                          | 141 |
| 4.3   | Dining Hall  | 2004         | 1790.7982    | AICTE<br>Norms | G - 72 x<br>85<br>G+1 -<br>(72 x 85+<br>36 x 60) | 2   |
| Total |              |              |              |                |                                                  | 355 |

Principal



### PRATHYUSHA ENGINEERING COLLEGE

## **GEO TAGGED CAMPUS PHOTOS**



#### MAIN GATE TO ADMINISTRATIVE BLOCK



PATHWAY TO MAIN BLOCK



#### PATHWAY2 TO MAIN BLOCK



**COLLEGE ENTRANCE** 



#### PATHWAY TO MEGALAB



#### **SECURITY OFFICE**



#### **ESTATE OFFICE**



PATHWAY TO ADMINISTRATIVE OFFICE



#### ADMINISTRATIVE BLOCK



#### **PATHWAY TO TEMPLE**



#### **BIO TECHNOLOGY BLOCK**



CENTRAL LIBRARY



ELECTRICAL AND ELECTRONICS ENGINEERING BLOCK



#### **ELECTRONICS AND COMMUNICATION ENGINEERING BLOCK**



MECHANICAL ENGINEERING BLOCK



#### MEGA COMPUTER LAB



#### LIBRARY ENTRANCE



#### LIBRARY BOOK SECTION



LIBRARY READING SECTION



#### LIBRARY REFERENCE SECTION



**BOYS HOSTEL** 



**BOYS HOSTEL ENTRANCE** 



#### **BOYS HOSTEL RECEPTION AND HELP DESK**



**BOYS HOSTEL ROOMS** 



#### **COLLABORATION BLOCK ENTRANCE**



**