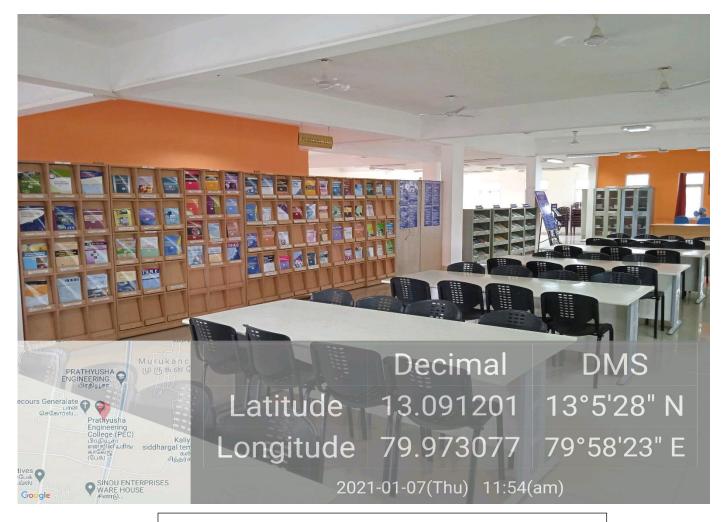

|              |              |                |                                                  | 355 |

Principal



### PRATHYUSHA ENGINEERING COLLEGE

## **GEO TAGGED CAMPUS PHOTOS**



#### MAIN GATE TO ADMINISTRATIVE BLOCK



PATHWAY TO MAIN BLOCK



#### PATHWAY2 TO MAIN BLOCK



**COLLEGE ENTRANCE** 



#### PATHWAY TO MEGALAB



#### **SECURITY OFFICE**



#### **ESTATE OFFICE**



PATHWAY TO ADMINISTRATIVE OFFICE



#### ADMINISTRATIVE BLOCK



#### **PATHWAY TO TEMPLE**



#### **BIO TECHNOLOGY BLOCK**



CENTRAL LIBRARY



ELECTRICAL AND ELECTRONICS ENGINEERING BLOCK



#### **ELECTRONICS AND COMMUNICATION ENGINEERING BLOCK**



MECHANICAL ENGINEERING BLOCK



#### MEGA COMPUTER LAB



#### LIBRARY ENTRANCE



#### LIBRARY BOOK SECTION



LIBRARY READING SECTION



#### LIBRARY REFERENCE SECTION



**BOYS HOSTEL** 



**BOYS HOSTEL ENTRANCE** 



#### **BOYS HOSTEL RECEPTION AND HELP DESK**



**BOYS HOSTEL ROOMS** 



#### **COLLABORATION BLOCK ENTRANCE**



**GIRLS HOSTEL BLOCK** 



**GIRLS HOSTEL ENTRANCE** 



#### LADIES HOSTEL ENTRANCE



**MESS** 



#### **DINING AREA**



MESS – WASH AREA

# PRATHYUSHA ENGINEERING COLLEGE Multipurpose Hall



AUDITORIUM - MULTIPURPOSE HALL



#### MULTIPURPOSE HALL - STAGE



#### **MULTIPURPOSE HALL - SEATING**

## PRATHYUSHA ENGINEERING COLLEGE SEMINAR HALL

#### EEE/ECE BLOCK, GROUND Floor



**SEMINAR HALL - ENTRANCE** 



**SEMINAR HALL - SEATING**