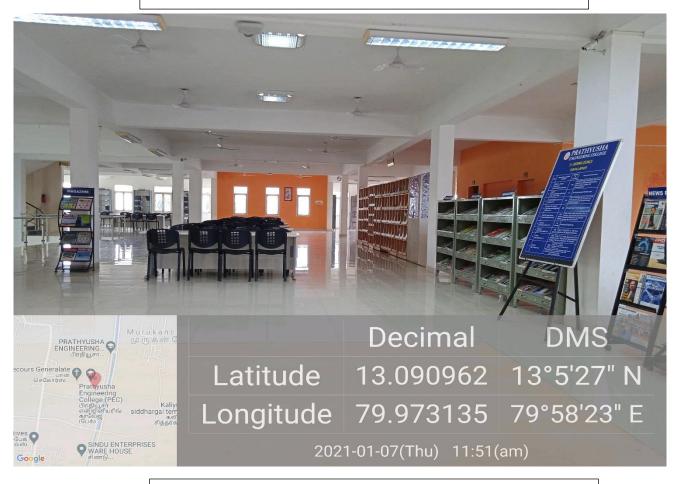

36 x 60) | 2   |
| Total |              |              |              |                |                                                  | 355 |

Principal



### PRATHYUSHA ENGINEERING COLLEGE

## **GEO TAGGED CAMPUS PHOTOS**



#### MAIN GATE TO ADMINISTRATIVE BLOCK



PATHWAY TO MAIN BLOCK



#### PATHWAY2 TO MAIN BLOCK



**COLLEGE ENTRANCE** 



#### PATHWAY TO MEGALAB



#### **SECURITY OFFICE**



#### **ESTATE OFFICE**



PATHWAY TO ADMINISTRATIVE OFFICE



#### ADMINISTRATIVE BLOCK



#### **PATHWAY TO TEMPLE**



#### **BIO TECHNOLOGY BLOCK**



CENTRAL LIBRARY



ELECTRICAL AND ELECTRONICS ENGINEERING BLOCK



#### **ELECTRONICS AND COMMUNICATION ENGINEERING BLOCK**



MECHANICAL ENGINEERING BLOCK



#### MEGA COMPUTER LAB



#### LIBRARY ENTRANCE



#### LIBRARY BOOK SECTION



LIBRARY READING SECTION



#### LIBRARY REFERENCE SECTION



**BOYS HOSTEL** 



**BOYS HOSTEL ENTRANCE** 



#### **BOYS HOSTEL RECEPTION AND HELP DESK**



**BOYS HOSTEL ROOMS** 



#### **COLLABORATION BLOCK ENTRANCE**



**GIRLS HOSTEL BLOCK** 



**GIRLS HOSTEL ENTRANCE** 



#### LADIES HOSTEL ENTRANCE



**MESS** 



#### **DINING AREA**



MESS – WASH AREA

# PRATHYUSHA ENGINEERING COLLEGE Multipurpose Hall



AUDITORIUM - MULTIPURPOSE HALL



#### MULTIPURPOSE HALL - STAGE



#### **MULTIPURPOSE HALL - SEATING**

## PRATHYUSHA ENGINEERING COLLEGE SEMINAR HALL

#### EEE/ECE BLOCK, GROUND Floor



**SEMINAR HALL - ENTRANCE** 



**SEMINAR HALL - SEATING**