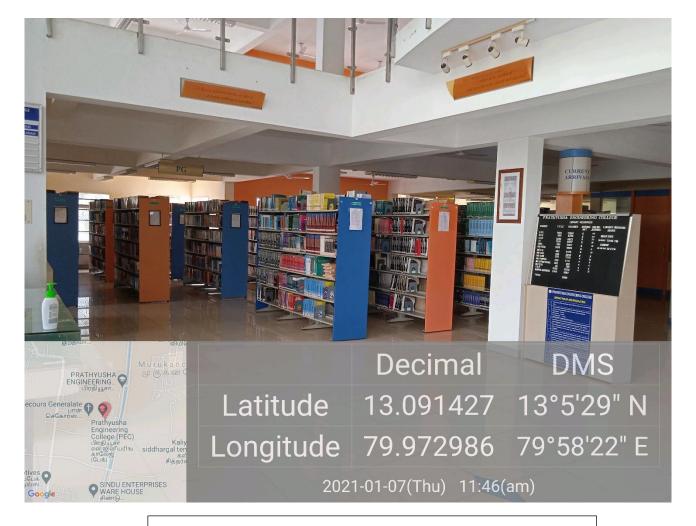

>85<br>G+1 -<br>(72 x 85+<br>36 x 60) | 2   |
| Total |              |              |              |                |                                                  | 355 |

Principal



### PRATHYUSHA ENGINEERING COLLEGE

## **GEO TAGGED CAMPUS PHOTOS**



#### MAIN GATE TO ADMINISTRATIVE BLOCK



PATHWAY TO MAIN BLOCK



#### PATHWAY2 TO MAIN BLOCK



**COLLEGE ENTRANCE** 



#### PATHWAY TO MEGALAB



#### **SECURITY OFFICE**



#### **ESTATE OFFICE**



PATHWAY TO ADMINISTRATIVE OFFICE



#### ADMINISTRATIVE BLOCK



#### **PATHWAY TO TEMPLE**



#### **BIO TECHNOLOGY BLOCK**



CENTRAL LIBRARY



ELECTRICAL AND ELECTRONICS ENGINEERING BLOCK



#### **ELECTRONICS AND COMMUNICATION ENGINEERING BLOCK**



MECHANICAL ENGINEERING BLOCK



#### MEGA COMPUTER LAB



#### LIBRARY ENTRANCE



#### LIBRARY BOOK SECTION



LIBRARY READING SECTION



#### LIBRARY REFERENCE SECTION



**BOYS HOSTEL** 



**BOYS HOSTEL ENTRANCE** 



#### **BOYS HOSTEL RECEPTION AND HELP DESK**



**BOYS HOSTEL ROOMS** 



#### **COLLABORATION BLOCK ENTRANCE**



**GIRLS HOSTEL BLOCK** 



**GIRLS HOSTEL ENTRANCE** 



#### LADIES HOSTEL ENTRANCE



**MESS** 



#### **DINING AREA**



MESS – WASH AREA

# PRATHYUSHA ENGINEERING COLLEGE Multipurpose Hall



AUDITORIUM - MULTIPURPOSE HALL



#### MULTIPURPOSE HALL - STAGE



#### **MULTIPURPOSE HALL - SEATING**

## PRATHYUSHA ENGINEERING COLLEGE SEMINAR HALL

#### EEE/ECE BLOCK, GROUND Floor



**SEMINAR HALL - ENTRANCE** 



**SEMINAR HALL - SEATING**