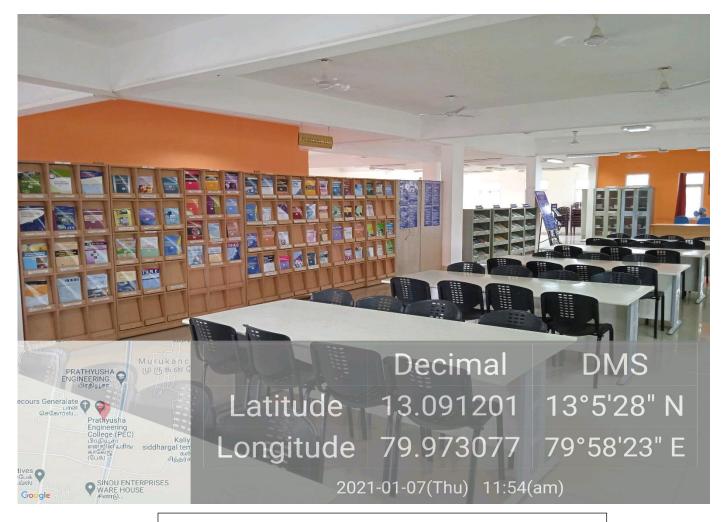

## PRATHYUSHA ENGINEERING COLLEGE

## **GEO TAGGED CAMPUS PHOTOS**



#### MAIN GATE TO ADMINISTRATIVE BLOCK



PATHWAY TO MAIN BLOCK



## PATHWAY2 TO MAIN BLOCK



**COLLEGE ENTRANCE** 



## PATHWAY TO MEGALAB



#### **SECURITY OFFICE**



## **ESTATE OFFICE**



PATHWAY TO ADMINISTRATIVE OFFICE



#### ADMINISTRATIVE BLOCK



#### **PATHWAY TO TEMPLE**



## **BIO TECHNOLOGY BLOCK**



CENTRAL LIBRARY



ELECTRICAL AND ELECTRONICS ENGINEERING BLOCK



## **ELECTRONICS AND COMMUNICATION ENGINEERING BLOCK**



MECHANICAL ENGINEERING BLOCK



#### MEGA COMPUTER LAB



#### LIBRARY ENTRANCE



#### LIBRARY BOOK SECTION



LIBRARY READING SECTION



#### LIBRARY REFERENCE SECTION



**BOYS HOSTEL** 



**BOYS HOSTEL ENTRANCE** 



### **BOYS HOSTEL RECEPTION AND HELP DESK**



**BOYS HOSTEL ROOMS** 



## **COLLABORATION BLOCK ENTRANCE**



**GIRLS HOSTEL BLOCK** 



**GIRLS HOSTEL ENTRANCE** 



## LADIES HOSTEL ENTRANCE



**MESS** 



#### **DINING AREA**



MESS – WASH AREA

# PRATHYUSHA ENGINEERING COLLEGE Multipurpose Hall



AUDITORIUM - MULTIPURPOSE HALL



## MULTIPURPOSE HALL - STAGE



#### **MULTIPURPOSE HALL - SEATING**

# PRATHYUSHA ENGINEERING COLLEGE SEMINAR HALL

## EEE/ECE BLOCK, GROUND Floor



**SEMINAR HALL - ENTRANCE** 



**SEMINAR HALL - SEATING**