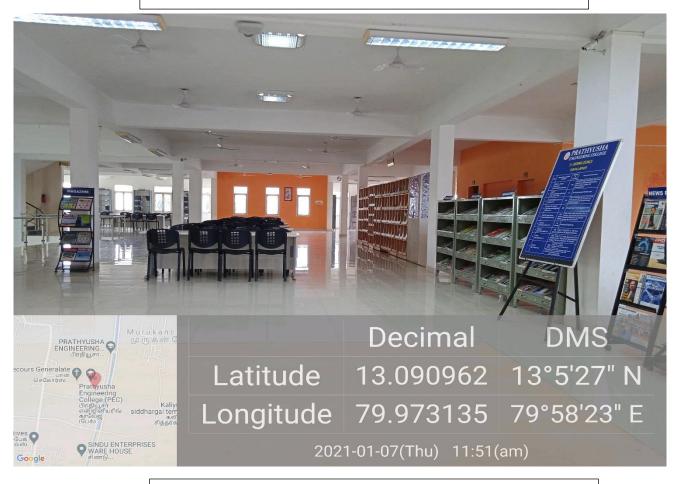

## PRATHYUSHA ENGINEERING COLLEGE

## **GEO TAGGED CAMPUS PHOTOS**



#### MAIN GATE TO ADMINISTRATIVE BLOCK



PATHWAY TO MAIN BLOCK



## PATHWAY2 TO MAIN BLOCK



**COLLEGE ENTRANCE** 



## PATHWAY TO MEGALAB



#### **SECURITY OFFICE**



## **ESTATE OFFICE**



PATHWAY TO ADMINISTRATIVE OFFICE



#### ADMINISTRATIVE BLOCK



#### **PATHWAY TO TEMPLE**



## **BIO TECHNOLOGY BLOCK**



CENTRAL LIBRARY



ELECTRICAL AND ELECTRONICS ENGINEERING BLOCK



## **ELECTRONICS AND COMMUNICATION ENGINEERING BLOCK**



MECHANICAL ENGINEERING BLOCK



#### MEGA COMPUTER LAB



#### LIBRARY ENTRANCE



#### LIBRARY BOOK SECTION



LIBRARY READING SECTION



#### LIBRARY REFERENCE SECTION



**BOYS HOSTEL** 



**BOYS HOSTEL ENTRANCE** 



### **BOYS HOSTEL RECEPTION AND HELP DESK**



**BOYS HOSTEL ROOMS** 



## **COLLABORATION BLOCK ENTRANCE**



**GIRLS HOSTEL BLOCK** 



**GIRLS HOSTEL ENTRANCE** 



## LADIES HOSTEL ENTRANCE



**MESS** 



#### **DINING AREA**



MESS – WASH AREA

# PRATHYUSHA ENGINEERING COLLEGE Multipurpose Hall



AUDITORIUM - MULTIPURPOSE HALL



## MULTIPURPOSE HALL - STAGE



#### **MULTIPURPOSE HALL - SEATING**

# PRATHYUSHA ENGINEERING COLLEGE SEMINAR HALL

## EEE/ECE BLOCK, GROUND Floor



**SEMINAR HALL - ENTRANCE** 



**SEMINAR HALL - SEATING**