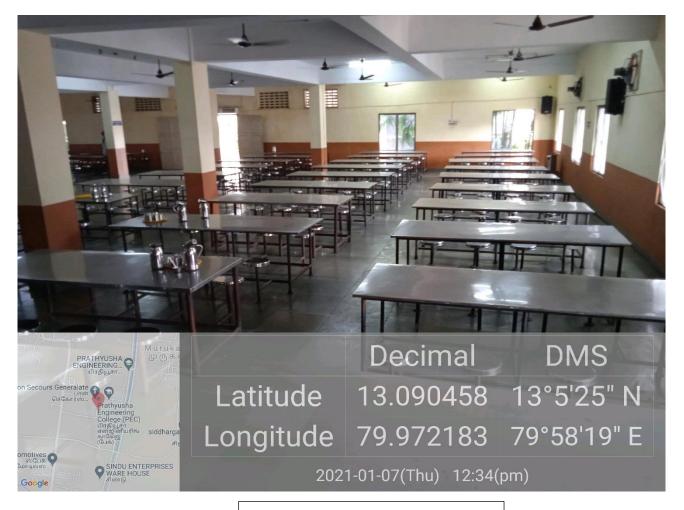

O MAIN BLOCK



**COLLEGE ENTRANCE** 



## PATHWAY TO MEGALAB



#### **SECURITY OFFICE**



## **ESTATE OFFICE**



PATHWAY TO ADMINISTRATIVE OFFICE



#### ADMINISTRATIVE BLOCK



#### **PATHWAY TO TEMPLE**



## **BIO TECHNOLOGY BLOCK**



CENTRAL LIBRARY



ELECTRICAL AND ELECTRONICS ENGINEERING BLOCK



## **ELECTRONICS AND COMMUNICATION ENGINEERING BLOCK**



MECHANICAL ENGINEERING BLOCK



#### MEGA COMPUTER LAB



#### LIBRARY ENTRANCE



#### LIBRARY BOOK SECTION



LIBRARY READING SECTION



#### LIBRARY REFERENCE SECTION



**BOYS HOSTEL** 



**BOYS HOSTEL ENTRANCE** 



### **BOYS HOSTEL RECEPTION AND HELP DESK**



**BOYS HOSTEL ROOMS** 



## **COLLABORATION BLOCK ENTRANCE**



**GIRLS HOSTEL BLOCK** 



**GIRLS HOSTEL ENTRANCE** 



## LADIES HOSTEL ENTRANCE



**MESS** 



#### **DINING AREA**



MESS – WASH AREA

# PRATHYUSHA ENGINEERING COLLEGE Multipurpose Hall



AUDITORIUM - MULTIPURPOSE HALL



## MULTIPURPOSE HALL - STAGE



#### **MULTIPURPOSE HALL - SEATING**

# PRATHYUSHA ENGINEERING COLLEGE SEMINAR HALL

## EEE/ECE BLOCK, GROUND Floor



**SEMINAR HALL - ENTRANCE** 



**SEMINAR HALL - SEATING**