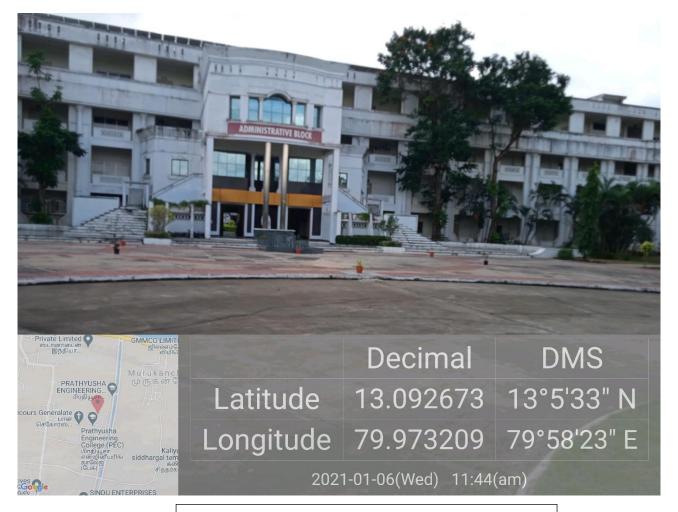

## PRATHYUSHA ENGINEERING COLLEGE

## **GEO TAGGED CAMPUS PHOTOS**



#### MAIN GATE TO ADMINISTRATIVE BLOCK



PATHWAY TO MAIN BLOCK



## PATHWAY2 TO MAIN BLOCK



**COLLEGE ENTRANCE** 



## PATHWAY TO MEGALAB



#### **SECURITY OFFICE**



## **ESTATE OFFICE**



PATHWAY TO ADMINISTRATIVE OFFICE



#### ADMINISTRATIVE BLOCK



#### **PATHWAY TO TEMPLE**



## **BIO TECHNOLOGY BLOCK**



CENTRAL LIBRARY



ELECTRICAL AND ELECTRONICS ENGINEERING BLOCK



## **ELECTRONICS AND COMMUNICATION ENGINEERING BLOCK**



MECHANICAL ENGINEERING BLOCK



#### MEGA COMPUTER LAB



#### LIBRARY ENTRANCE



#### LIBRARY BOOK SECTION



LIBRARY READING SECTION



#### LIBRARY REFERENCE SECTION



**BOYS HOSTEL** 



**BOYS HOSTEL ENTRANCE** 



### **BOYS HOSTEL RECEPTION AND HELP DESK**



**BOYS HOSTEL ROOMS** 



## **COLLABORATION BLOCK ENTRANCE**



**GIRLS HOSTEL BLOCK** 



**GIRLS HOSTEL ENTRANCE** 



## LADIES HOSTEL ENTRANCE



**MESS** 



#### **DINING AREA**



MESS – WASH AREA

# PRATHYUSHA ENGINEERING COLLEGE Multipurpose Hall



AUDITORIUM - MULTIPURPOSE HALL



## MULTIPURPOSE HALL