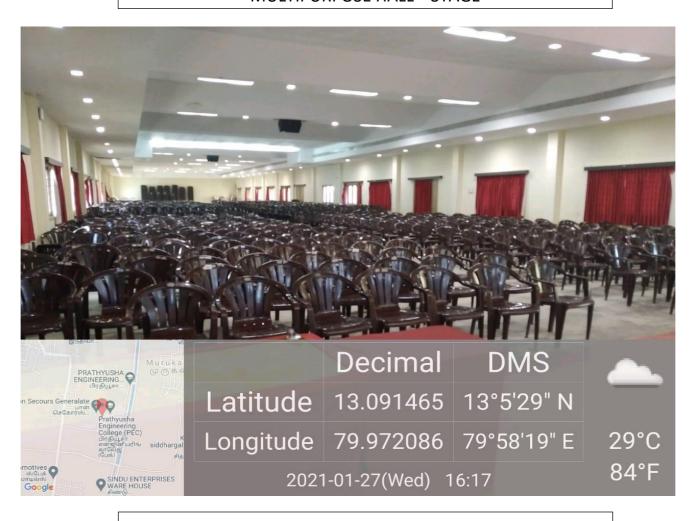

INISTRATIVE BLOCK



#### **PATHWAY TO TEMPLE**



## **BIO TECHNOLOGY BLOCK**



CENTRAL LIBRARY



ELECTRICAL AND ELECTRONICS ENGINEERING BLOCK



## **ELECTRONICS AND COMMUNICATION ENGINEERING BLOCK**



MECHANICAL ENGINEERING BLOCK



#### MEGA COMPUTER LAB



#### LIBRARY ENTRANCE



#### LIBRARY BOOK SECTION



LIBRARY READING SECTION



#### LIBRARY REFERENCE SECTION



**BOYS HOSTEL** 



**BOYS HOSTEL ENTRANCE** 



### **BOYS HOSTEL RECEPTION AND HELP DESK**



**BOYS HOSTEL ROOMS** 



## **COLLABORATION BLOCK ENTRANCE**



**GIRLS HOSTEL BLOCK** 



**GIRLS HOSTEL ENTRANCE** 



## LADIES HOSTEL ENTRANCE



**MESS** 



#### **DINING AREA**



MESS – WASH AREA

# PRATHYUSHA ENGINEERING COLLEGE Multipurpose Hall



AUDITORIUM - MULTIPURPOSE HALL



## MULTIPURPOSE HALL - STAGE



#### **MULTIPURPOSE HALL - SEATING**

# PRATHYUSHA ENGINEERING COLLEGE SEMINAR HALL

## EEE/ECE BLOCK, GROUND Floor



**SEMINAR HALL - ENTRANCE** 



**SEMINAR HALL - SEATING**