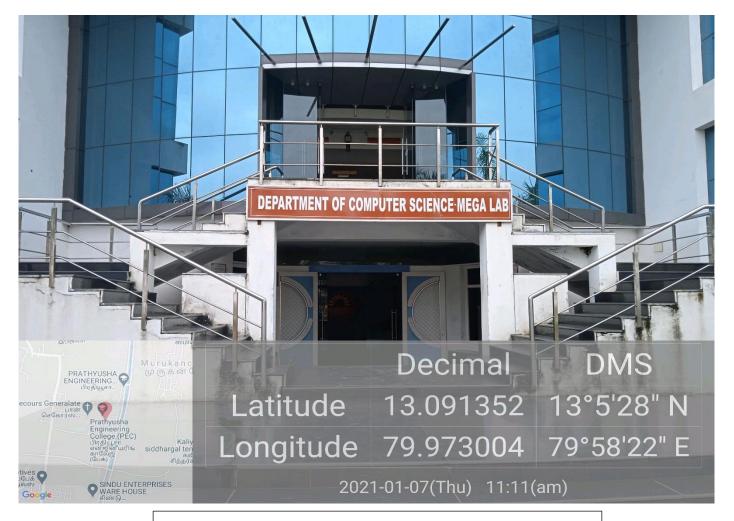

## PRATHYUSHA ENGINEERING COLLEGE

## **GEO TAGGED CAMPUS PHOTOS**



#### MAIN GATE TO ADMINISTRATIVE BLOCK



PATHWAY TO MAIN BLOCK



## PATHWAY2 TO MAIN BLOCK



**COLLEGE ENTRANCE** 



## PATHWAY TO MEGALAB



#### **SECURITY OFFICE**



## **ESTATE OFFICE**



PATHWAY TO ADMINISTRATIVE OFFICE



#### ADMINISTRATIVE BLOCK



#### **PATHWAY TO TEMPLE**



## **BIO TECHNOLOGY BLOCK**



CENTRAL LIBRARY



ELECTRICAL AND ELECTRONICS ENGINEERING BLOCK



## **ELECTRONICS AND COMMUNICATION ENGINEERING BLOCK**



MECHANICAL ENGINEERING BLOCK



#### MEGA COMPUTER LAB



#### LIBRARY ENTRANCE



#### LIBRARY BOOK SECTION



LIBRARY READING SECTION



#### LIBRARY REFERENCE SECTION



**BOYS HOSTEL** 



**BOYS HOSTEL ENTRANCE** 



### **BOYS HOSTEL RECEPTION AND HELP DESK**



**BOYS HOSTEL ROOMS** 



## **COLLABORATION BLOCK ENTRANCE**



**GIRLS HOSTEL BLOCK** 



**GIRLS HOSTEL ENTRANCE** 



## LADIES HOSTEL ENTRANCE



**MESS** 



#### **DINING AREA**



MESS – WASH AREA

# PRATHYUSHA ENGINEERING COLLEGE Multipurpose Hall



AUDITORIUM - MULTIPURPOSE HALL



## MULTIPURPOSE HALL - STAGE



#### **MULTIPURPOSE HALL - SEATING**

# PRATHYUSHA ENGINEERING COLLEGE SEMINAR HALL

## EEE/ECE BLOCK, GROUND Floor



**SEMINAR HALL - ENTRANCE** 



**SEMINAR HALL - SEATING**