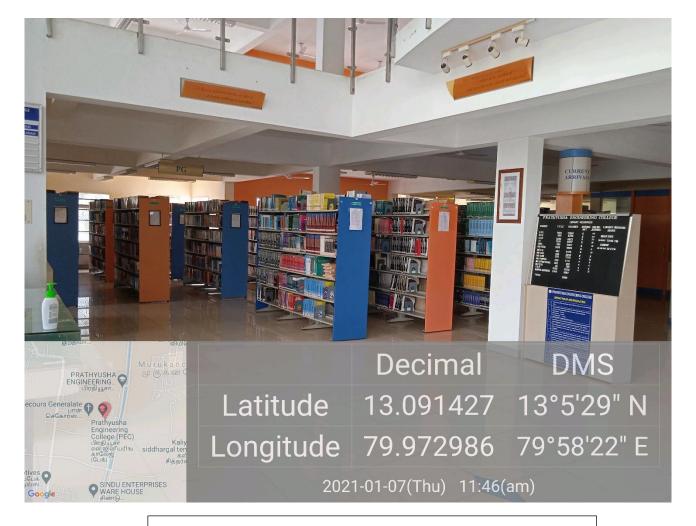

## PRATHYUSHA ENGINEERING COLLEGE

## **GEO TAGGED CAMPUS PHOTOS**



#### MAIN GATE TO ADMINISTRATIVE BLOCK



PATHWAY TO MAIN BLOCK



## PATHWAY2 TO MAIN BLOCK



**COLLEGE ENTRANCE** 



## PATHWAY TO MEGALAB



#### **SECURITY OFFICE**



## **ESTATE OFFICE**



PATHWAY TO ADMINISTRATIVE OFFICE



#### ADMINISTRATIVE BLOCK



#### **PATHWAY TO TEMPLE**



## **BIO TECHNOLOGY BLOCK**



CENTRAL LIBRARY



ELECTRICAL AND ELECTRONICS ENGINEERING BLOCK



## **ELECTRONICS AND COMMUNICATION ENGINEERING BLOCK**



MECHANICAL ENGINEERING BLOCK



#### MEGA COMPUTER LAB



#### LIBRARY ENTRANCE



#### LIBRARY BOOK SECTION



LIBRARY READING SECTION



#### LIBRARY REFERENCE SECTION



**BOYS HOSTEL** 



**BOYS HOSTEL ENTRANCE** 



### **BOYS HOSTEL RECEPTION AND HELP DESK**



**BOYS HOSTEL ROOMS** 



## **COLLABORATION BLOCK ENTRANCE**



**GIRLS HOSTEL BLOCK** 



**GIRLS HOSTEL ENTRANCE** 



## LADIES HOSTEL ENTRANCE



**MESS** 



#### **DINING AREA**



MESS – WASH AREA

# PRATHYUSHA ENGINEERING COLLEGE Multipurpose Hall



AUDITORIUM - MULTIPURPOSE HALL



## MULTIPURPOSE HALL - STAGE



#### **MULTIPURPOSE HALL - SEATING**

# PRATHYUSHA ENGINEERING COLLEGE SEMINAR HALL

## EEE/ECE BLOCK, GROUND Floor



**SEMINAR HALL - ENTRANCE** 



**SEMINAR HALL - SEATING**