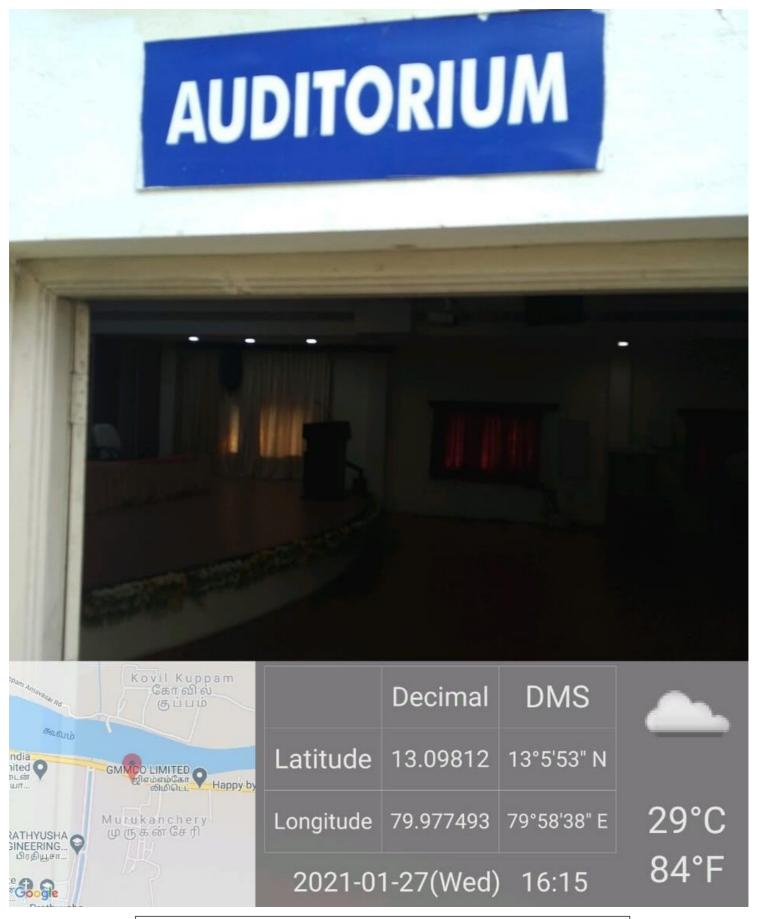

# PRATHYUSHA ENGINEERING COLLEGE Multipurpose Hall

AUDITORIUM - MULTIPURPOSE HALL