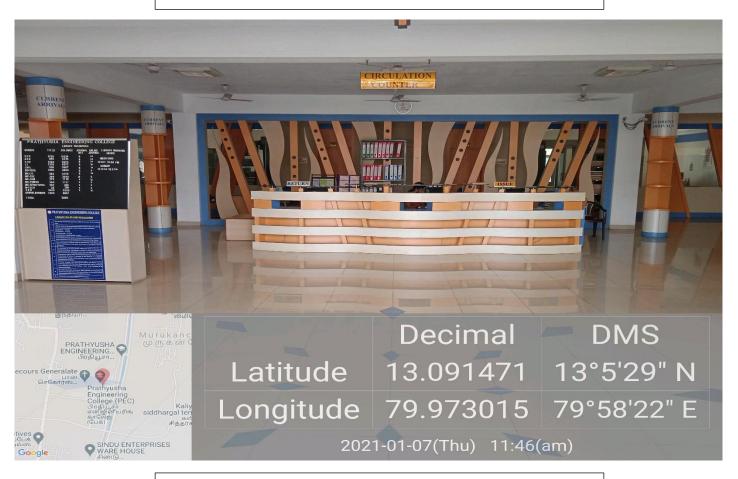

## PRATHYUSHA ENGINEERING COLLEGE

## **GEO TAGGED CAMPUS PHOTOS**



#### MAIN GATE TO ADMINISTRATIVE BLOCK



PATHWAY TO MAIN BLOCK



## PATHWAY2 TO MAIN BLOCK



**COLLEGE ENTRANCE** 



## PATHWAY TO MEGALAB



#### **SECURITY OFFICE**



## **ESTATE OFFICE**



PATHWAY TO ADMINISTRATIVE OFFICE



#### ADMINISTRATIVE BLOCK



#### **PATHWAY TO TEMPLE**



## **BIO TECHNOLOGY BLOCK**



CENTRAL LIBRARY



ELECTRICAL AND ELECTRONICS ENGINEERING BLOCK



## **ELECTRONICS AND COMMUNICATION ENGINEERING BLOCK**



MECHANICAL ENGINEERING BLOCK



#### MEGA COMPUTER LAB



#### LIBRARY ENTRANCE



#### LIBRARY BOOK SECTION



LIBRARY READING SECTION



#### LIBRARY REFERENCE SECTION



**BOYS HOSTEL** 



**BOYS HOSTEL ENTRANCE** 



### **BOYS HOSTEL RECEPTION AND HELP DESK**



**BOYS HOSTEL ROOMS** 



## **COLLABORATION BLOCK ENTRANCE**



**GIRLS HOSTEL BLOCK** 



**GIRLS HOSTEL ENTRANCE** 



## LADIES HOSTEL ENTRANCE



**MESS** 



#### **DINING AREA**



MESS – WASH AREA

# PRATHYUSHA ENGINEERING COLLEGE Multipurpose Hall



AUDITORIUM - MULTIPURPOSE HALL



## MULTIPURPOSE HALL - STAGE



#### **MULTIPURPOSE HALL - SEATING**

# PRATHYUSHA ENGINEERING COLLEGE SEMINAR HALL

## EEE/ECE BLOCK, GROUND Floor



**SEMINAR HALL - ENTRANCE** 



**SEMINAR HALL - SEATING**