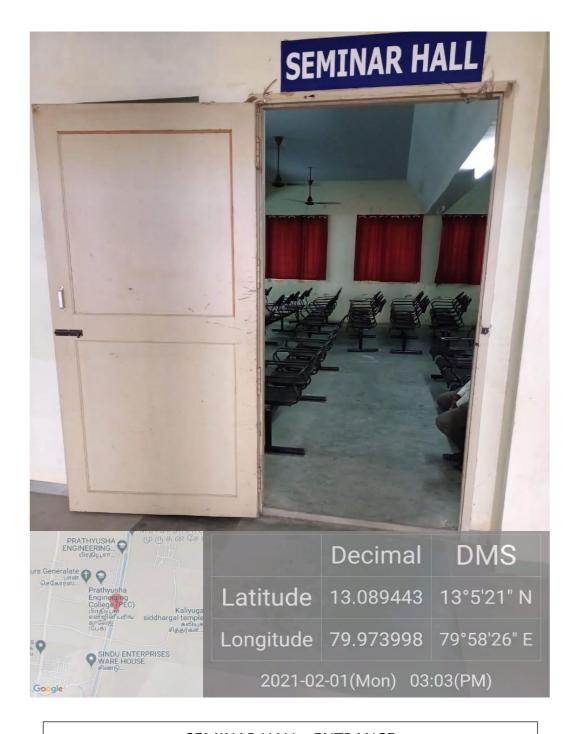

# PRATHYUSHA ENGINEERING COLLEGE SEMINAR HALL

## EEE/ECE BLOCK, GROUND Floor

**SEMINAR HALL - ENTRANCE** 

**SEMINAR HALL - SEATING**