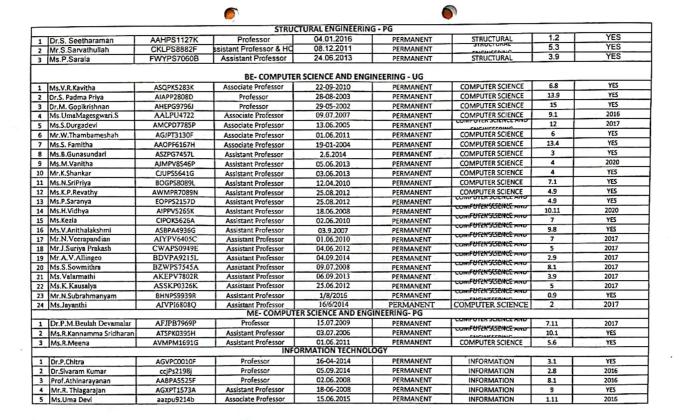

## FULL TIME TEACHERS DURING LAST 5 YEARS

(2015-16, 2016-17, 2017-18, 2018-19, 2019-20)

| T    | 2.4.1 Average percentage of ful  | I time teachers against | sanctioned posts during th | e last five years (20)             |                                                                        | 2015-16                | 7                                   |                                                                                                            |
|------|----------------------------------|-------------------------|----------------------------|------------------------------------|------------------------------------------------------------------------|------------------------|-------------------------------------|------------------------------------------------------------------------------------------------------------|
|      | Name of the Full-time<br>teacher | PAN                     | - Control of               |                                    | Nature of<br>appointment<br>{Against<br>Sanctioned post,<br>temporary, |                        | Total years of<br>Experience in the | is the teacher still<br>serving the<br>institution/if not last<br>year of the service of<br>Faculty to the |
| S.No | teacher                          | PAN                     | Designation                | ear of appointment<br>-TECHNOLOGY- |                                                                        | Name of the Department | same Institution                    | Institution                                                                                                |
| -    | Dr.P. Dhasarathan                | ASCPD9365M              | Associate Professor        | 01.06.2009                         | Permanent                                                              | Biotechnology          | 6                                   | YES                                                                                                        |
|      | Dr.N.Parthasarathy               | ARAPP0402E              | Professor                  | 15.06.2015                         | Permanent                                                              | Biotechnology          | 1                                   | YES                                                                                                        |
|      | Mr.K.Cholapandian                | AIWPC4157G              | Asso. Prof.                | 17.07.2007                         | Permanent                                                              | Biolechnology          | 9                                   | YES                                                                                                        |
|      | Ms.D.Jenila Rani                 | ALMPJ8369A              | Assistant Professor        | 18.06,2008                         | Permanent                                                              | Biotechnology          | 8                                   | YES                                                                                                        |
| 5    | Ms.H.Archana                     | AKOPA6254E              | Assistant Professor        | 13.07.2010                         | Permanent                                                              | Biotechnology          | - 6                                 | YES                                                                                                        |
| 6    | Mr.R.Dinesh Kumar                | ASIPD4128Q              | Assistant Professor        | 28.07.2011                         | Permanent                                                              | Biotechnology          | 5                                   | YEŞ                                                                                                        |
|      | Dr.A.Praveena                    | CRQPP5619H              | Assistant Professor        | 02.06.2014                         | Permanent                                                              | Biotechnology          | 2                                   | YES                                                                                                        |
|      | Dr.M.Thenmozhi                   | AVOPT6452G              | Assistant Professor        | 12.06.2014                         | Permanent                                                              | Biotechnology          | 2                                   | YES                                                                                                        |
| 9    | Dr.M.S.Lipin Dev                 | AIKPL3473E              | Assistant Professor        | 18.06.2014                         | Permanent                                                              | Biotechnology          | 2                                   | YES                                                                                                        |
| 10   | Ms.Lavanya G                     | AFDPL9252R              | Assistant Professor        | 01.06.2015                         | Permanent                                                              | Biotechnology          | 1                                   | YES                                                                                                        |
| 11   | Dr.K.Ram                         | ARRPR9842B              | Assistant Professor        | 1.06.2015                          | Permanent                                                              | Biotechnology          | 1                                   | YES                                                                                                        |
| 12   | Ms.D.Angelene Hannah             | BBIPA4646L              | Assistant Professor        | 08.06.2015                         | Permanent                                                              | Biotechnology          | 1                                   | YES                                                                                                        |
|      |                                  |                         | B.E-CIVIL I                | ENGINEERING-U                      | G                                                                      |                        |                                     | -                                                                                                          |
| 1    | Mr.S.Anbarasan                   | AKIPA8885B              | ssistant Professor& HO     | 03.08.2010                         | Permanent                                                              | Civil Engineering      | 5.7                                 | 2016                                                                                                       |
| 2    | Dr.M.Thanikachalam               | ADAPT6152B              | Professor                  | 25.09.2013                         | Permanent                                                              | Civil Engineering      | 2.6                                 | YES                                                                                                        |
| 3    | Mr.Thangagurusamy                | AOCPT7586A              | Associate professor        | 01.06.2015                         | Permanent                                                              | Civil Engineering      | 9 Month                             | YES                                                                                                        |
| 4    | Mr.R.S.Muralitharan,             | APMPM0361F              | Associate professor        | 10.07.2013                         | Permanent                                                              | Civil Engineering      | 2.8                                 | YES                                                                                                        |
| 5    | Mr.N.Sampath                     | APIPS0960E              | Associate professor        | 09.06.2014                         | Permanent                                                              | Civil Engineering      | 1.9                                 | 2016                                                                                                       |
| 6    | Ms.P.Anbuselvl                   | ALSPA5042R              | Assistant Professor        | 07.07.2010                         | Permanent                                                              | Civil Engineering      | 5.8                                 | 2016                                                                                                       |
| 7    | Mrs. S.Vallabhy                  | AIGPV2846M              | Assistant Professor        | 05.06.2014                         | Permanent                                                              | Civil Engineering      | 1.9                                 | YES                                                                                                        |
| В    | Mr.S.Gopinath                    | BHRPG5695N              | Assistant Professor        | 06.01.2012                         | Permanent                                                              | Civil Engineering      | 4.2                                 | YES                                                                                                        |
| 9    | Mrs. M.Monitha                   | CBKPM1703P              | Assistant Professor        | 10.10.2012                         | Permanent                                                              | Civil Engineering      | 3.5                                 | YES                                                                                                        |
| 10   | Mr. K.Esakki Deepan              | ANNPE1687M              | Assistant Professor        | 07.06.2012                         | Permanent                                                              | Civil Engineering      | 3.9                                 | YES                                                                                                        |
| 11   | Mr. G.Raja Sekar                 | BMKPG3330A              | Assistant Professor        | 23.05.2013                         | Permanent                                                              | Civil Engineering      | 3                                   | YES                                                                                                        |
| 12   | Ms. R.Alshwarya                  | BHQPA8998               | Assistant Professor        | 21.06.2013                         | Permanent                                                              | Civil Engineering      | 2.9                                 | YES                                                                                                        |
| 13   | Ms. D.Shakthipriya Alias         | FPWPS7050J              | Assistant Professor        | 02.06.2014                         | Permanent                                                              | Civil Engineering      | 1.9                                 | YES                                                                                                        |
| 14   | Ms.K.S. Divya                    | BKBPD4298M              | Assistant Professor        | 11.06.2014                         | Permanent                                                              | Civil Engineering      | 1.9                                 | YES                                                                                                        |
| 15   | Ms.V.J. Vedhanayaghi             | AVEPV1114B              | Assistant Professor        | 11.06.2015                         | Permanent                                                              | Civil Engineering      | 9 Month                             | 2016                                                                                                       |

| _  | _                    |            | •                   |               |                        |                                                                        |         |          |
|----|----------------------|------------|---------------------|---------------|------------------------|------------------------------------------------------------------------|---------|----------|
| 16 | Ms.A.Faizuneesa      | ABHPF0813G | Assistant Professor | 18.06.2014    | Permanent              | Civil Engineering                                                      | 1.9     | YES      |
| 17 | Mr. P.Elangovan      | AAUPE9463H | Assistant Professor | 03.06.2015    | Permanent              | Civil Engineering                                                      | 9 Month | YES      |
| 18 | Mr.K.Muthukumar      | CFSPM8024H | Assistant Professor | 11.06.2015    | Permanent              | Civil Engineering                                                      |         |          |
| 19 | Ms.P.Briskillal      |            | Assistant Professor | 01.06.2015    |                        |                                                                        | 9 Month | YES      |
| 20 | Ms.Brundha K         | CEFPB0954R | Assistant Professor |               | Permanent              | Civil Engineering                                                      | 9 Month | YES      |
| 21 | Ms.Maria Jacob       | BBRPM5858F |                     | 29-06-2015    | Permanent              | . Civil Engineering                                                    | 9 Month | YES      |
|    |                      |            | Assistant Professor | 25-06-2015    | Permanent              | Civil Engineering                                                      | 9 Month | 2016     |
| 22 | Ms.T.Saranya         | AVEPT4752H | Assistant Professor | 14.07.2015    | Permanent              | Civil Engineering                                                      | 8 Month | YES      |
| 23 | Ms.A.Suriya          | GFLPS9264G | Assistant Professor | 15.06.2015    | Permanent              | Civil Engineering                                                      | 9 Month | YES      |
| 24 | Mr.Nehru             |            | Assistant Professor | 01.12.2012    | Permanent              | Civil Engineering                                                      |         |          |
| 25 | Mr.N.Anburajan       | AMKPA0253B | Assistant Professor | 01.12.2012    |                        |                                                                        | 3.3     | 2016     |
|    | -                    |            | M.E-STRUCTUR        |               | Permanent              | Civil Engineering                                                      | 3.3     | YES      |
| 1  | Mr.S.Sarvathullah    | CKLPS8882F | Assistant Professor |               |                        | 0: ".5                                                                 |         |          |
|    | Ms. P.Sarala         | FWYPS7060B |                     | 08.12.2011    | Permanent              | Civil Engineering                                                      | 4.3     | YES      |
| _  |                      | FWYPS/060B | Assistant Professor | 24.06.2013    | Permanent              | Civil Engineering                                                      | 2.9     | YES      |
| 3  | Mrs. K.B.Shobha      |            | Assistant Professor | 05.02.2013    | Permanent              | Civil Engineering                                                      | 3.1     | 2016     |
| _  | 1                    | 1          | B.E-COMPUTER SCIE   | NCE AND ENGIN | EERING-UG              |                                                                        |         | 2010     |
| 1  | Dr.K.S.Srivatsa      | AABPA5525F | Professor           | 02.06.2014    | Permanent              | COMPUTER SCIENCE AND ENGINEEERING                                      | 1.11    | 2016     |
| 2  | Dr.P.Chitra          | AGVPC0010F | Professor           | 16.04.2014    | Permanent              | COMPUTER SCIENCE AND ENGINEEERING                                      | 2.1     |          |
| 3  | Dr.M.Gopikrishnan    | AHEPG9796J | Associate Professor | 29.05.2002    |                        | COMPUTER SCIENCE AND ENGINEERING                                       |         | YES      |
| 4  | Ms. V.R. Kavitha     | ASQPK5283K | Associate Professor | 22.09.2010    | Permanent<br>Permanent |                                                                        | 14      | . YES    |
| 5  | Ms.S.Durgadevi       | AMCPD7785P | Associate Professor | 13.06.2005    | Permanent              | COMPUTER SCIENCE AND ENGINEEERING<br>COMPUTER SCIENCE AND ENGINEEERING | 5.8     | YES      |
| 6  | Mr.W.Thamba Meshach  | AGJPT3130F | Associate Professor | 01.06.2011    | Permanent              | COMPUTER SCIENCE AND ENGINEEERING                                      |         | 2017     |
| 7  | Ms.UmaMageswari.S    | AALPU4722  | Associate Professor | 09.07.2007    | Permanent              | COMPUTER SCIENCE AND ENGINEEERING                                      | 5       | YES      |
| 8  | Ms.S.Famitha         | AAOPF6167H | Assistant Professor | 19 01 2004    | Permanent              | COMPUTER SCIENCE AND ENGINEEERING                                      | 8.1     | 2017     |
| 9  | Ms.B.Gunasundari     | ASZPG7457L | Assistant Professor | 02.06.2014    | Permanent              | COMPUTER SCIENCE AND ENGINEEERING                                      | 12.4    | YES      |
| 10 | Ms.H. Vidhya         | AIPPV5265K | Assistant Professor | 18.06.2006    | Permanent              | COMPUTER SCIENCE AND ENGINEERING                                       | 10      | YES      |
| 11 | Ms.M. Vanitha        | AJMPV8546P | Assistant Professor | 05.06.2013    | Permanent              | COMPUTER SCIENCE AND ENGINEEERING                                      | 3       | YES      |
|    | Mr.S.Madhusudhanan   | AULPM5986E | Assistant Professor | 13.06.2011    | Permanent              | COMPUTER SCIENCE AND ENGINEEERING                                      | 5       | YES      |
|    | Mr.K.Sankar          | CJUPS5641G | Assistant Professor | 03.06.2013    | Permanent              | COMPUTER SCIENCE AND ENGINEEERING                                      | 3       | YES      |
|    | Ms.S.Sowmithra       | BZWPS7545A | Assistant Professor | 09.07,2008    | Permanent              | COMPUTER SCIENCE AND ENGINEEERING                                      | 7.1     | YES      |
|    | Ms. V.Anitha Lakshmi | ASBPA4936G | Assistant Professor | 03.09.2007    | Permanent              | COMPUTER SCIENCE AND ENGINEEERING                                      | 8.8     | YES      |
|    | Ms.N.Sripnya         | BOGPS8089L | Assistant Professor | 12.04.2010    | Permanent              | COMPUTER SCIENCE AND ENGINEEERING                                      | 6.1     | YES      |
|    | Mr.N.Veerapandian    | AJYPV6405C | Assistant Professor | 01.06.2010    | Permanent              | · COMPUTER SCIENCE AND ENGINEEERING                                    | 6       | · YES    |
|    | Ms.H.Kezia           | CIPOK5626A | Assistant Professor | 02.06.2010    | Permanent              | COMPUTER SCIENCE AND ENGINEEERING                                      | 6       | YES      |
|    | Mr.J.Suriya Prakash  | CWAPS0949E | Assistant Professor | 04.06.2012    | Permanent              | COMPUTER SCIENCE AND ENGINEEERING                                      | 4       | YES      |
| 20 | Ms.K.Kausalya        | ASSKP0326K | Assistant Professor | 25.06.2012    | Permanent              | COMPUTER SCIENCE AND ENGINEEERING                                      | 4       | YES      |
| 21 | Ms.K.P.Revathi       | AWMPR7089N | Assistant Professor | 25.08.2012    | Permanent              | COMPUTER SCIENCE AND ENGINEEERING                                      | 3.9     |          |
| 22 | Ms.P.Saranya         | EOPPS2157D | Assistant Professor | 25.08.2012    | Permanent              | COMPUTER SCIENCE AND ENGINEEERING                                      | 3.9     | YES      |
|    | Ms.Poomima, M        | BOLPP2578E | Assistant Professor | 02.06.2014    | Permanent              | COMPUTER SCIENCE AND ENGINEEERING                                      | 2       | YES 2016 |
| 74 | Ms.SUMITHA.J.S       | BDPPS9411Q | Assistant Professor | 11.6.2014     | Permanent              | COMPUTER SCIENCE AND ENGINEEERING                                      | 2       | 2010     |