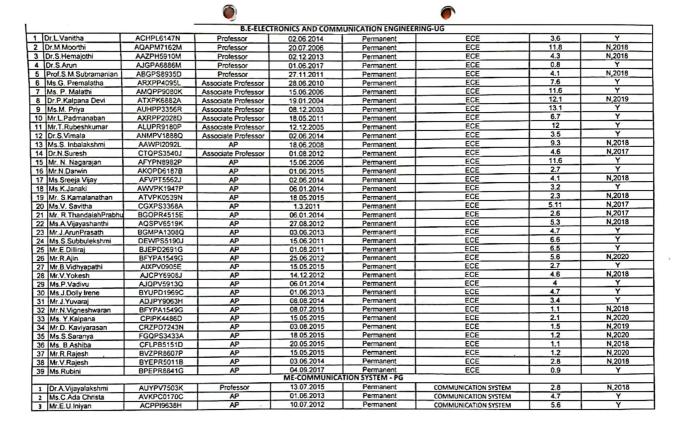

4826K               | Assistant Professor    | 22-06-2009    | PERMANENT         | COMPUTER SCIENCE AND ENGINEEERING | 8.11  | YES   |
|                       |                          |                        |               | E AND ENGINEERING |                                   | 0.11  | 165   |
| 1 Dr.P.Chitra         | AGVPC0010F               | Professor              | 16-04-2014    | PERMANENT         | COMPUTER SCIENCE AND ENGINEERING  | 4.1   | YES   |
| 2 Ms.S. Famitha       |                          | Associate Professor    | 19-01-2004    | PERMANENT         | . COMPUTER SCIENCE AND            |       | YES . |
| 3 Ms.R.Meena          | AVMPM1691G               | Assistant Professor    | 1/6/2011      | PERMANENT         | COMPUTER SCIENCE AND              | 7     | YES . |



|                       |            | B.E-E                 | LECTRICAL AND ELEC | TRONICS ENGINEER | ING-UG                             |      |      |
|-----------------------|------------|-----------------------|--------------------|------------------|------------------------------------|------|------|
| Dr.S.Krishna Kumar    | AXWPK6358A | Professor             | 2/7/2007           | Permanent        | RICAL AND ELECTRONICS ENGINE       | 10.9 | 2018 |
| Dr.K.C.Balaji         | AWGPB2371K | Associate Professor   | 21/08/2017         | Permanent        | CTRICAL AND ELECTRONICS ENGINEERI  | 0.7  | YES  |
| Dr.J.Poornachandran   | DCCPP9567E | Professor             | 23/08/2017         | Permanent        | CTRICAL AND ELECTRONICS ENGINEERI  | 0.7  | Yes  |
| Ms.T.Jothi            | AJ