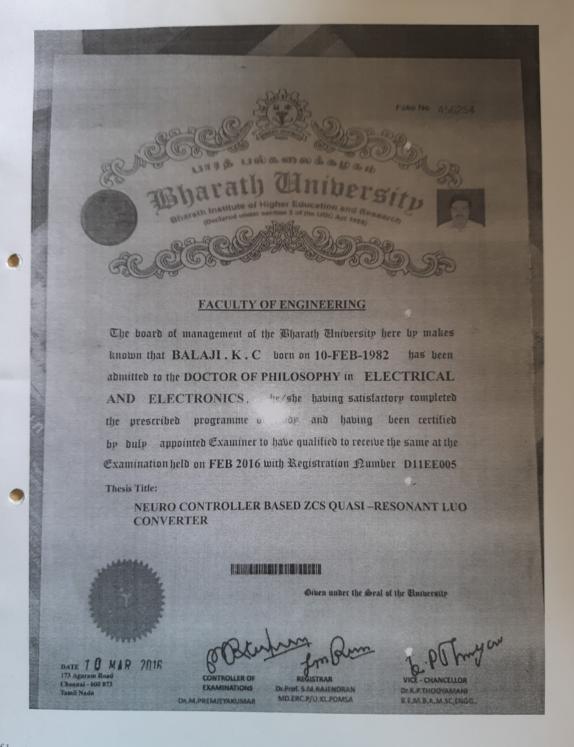

TO

DR. THANIKACHALAM.M

ASSISTANT PROFESSOR

DEPARTMENT OF CIVIL ENGINEERING SONA COLLEGE OF TECHNOLOGY, SALEM - 636005

COPY TO:

THE PRINCIPAL/DIRECTOR, ,SONA COLLEGE OF TECHNOLOGY, SALEM

The Board of Management of the Bharath Unificesity hereby makes known that P.M. BEULAH DEVAMALAR born on 23-Mar-1973 has been admitted to the Degree of DOCTOR OF PHILOSOPHY in COMPUTER SCIENCE, he/she having satisfactorily completed the prescribed programme of study and habing been certified by duly appointed examiners to have qualified to receive the same at the held on MAY 2009 with Registration Number Txamination

### D06CS010

Thesis Title:

Object Oriented Design and Implementation of Real Time Web Centeic Diabetes Diagnosis Tele Medicine System.

### 

Giben under the Seal of the Muiberaity.

REGISTRAR

8 DEC 2011

Dr.M. PREMJEYARUMAR B.Bu., B. Thick, M.E. 194.O.

Dr. Prof. S.M. RAJENDRAN U.D., FR.C. P. U.N., FINSA,